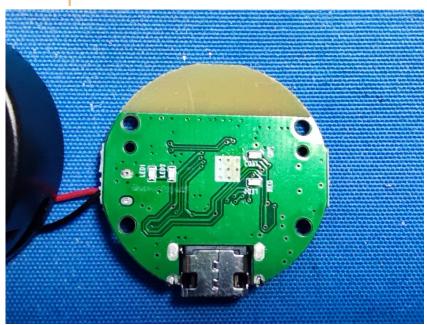

#### **Internal Photos**

| Applicant:                  | Suijimanbu (Shanghai) Sports Technology Co., Ltd.                    |
|-----------------------------|----------------------------------------------------------------------|
| Address of Applicant:       | 1201 Building B, Greenbelt Cnvergence Center, 500 Yunjin Road, Xuhui |
|                             | District, Shanghai, China                                            |
| Equipment Under Test (EUT): |                                                                      |
| Product Name:               | Dumbbell                                                             |
| Model No.:                  | freebell                                                             |