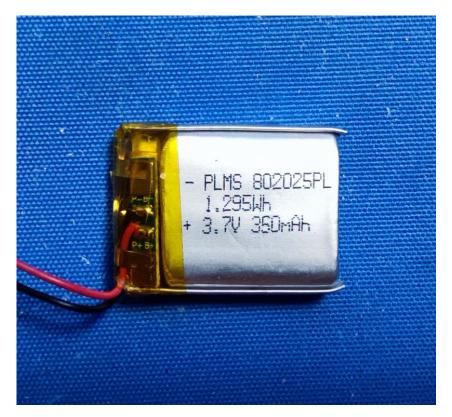

#### **Internal Photos**

| Applicant:                  | Suijimanbu (Shanghai) Sports Technology Co., Ltd.                    |
|-----------------------------|----------------------------------------------------------------------|
| Address of Applicant:       | 1201 Building B, Greenbelt Cnvergence Center, 500 Yunjin Road, Xuhui |
|                             | District, Shanghai, China                                            |
| Equipment Under Test (EUT): |                                                                      |
| Product Name:               | Dumbbell                                                             |
| Model No.:                  | freebell                                                             |