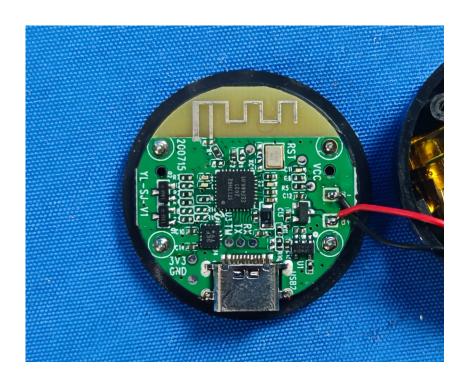

#### **Internal Photos**

| Applicant:                  | Suijimanbu (Shanghai) Sports Technology Co., Ltd.                    |
|-----------------------------|----------------------------------------------------------------------|
| Address of Applicant:       | 1201 Building B, Greenbelt Cnvergence Center, 500 Yunjin Road, Xuhui |
|                             | District, Shanghai, China                                            |
| Equipment Under Test (EUT): |                                                                      |
| Product Name:               | Dumbbell                                                             |
| Model No.:                  | freebell                                                             |