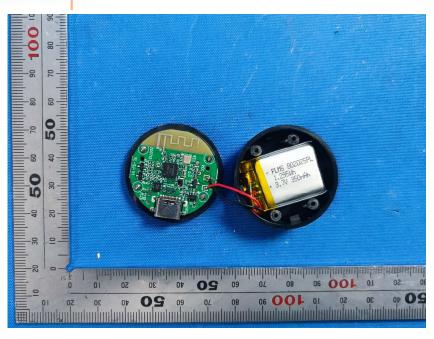

#### **Internal Photos**

| Applicant:                  | Suijimanbu (Shanghai) Sports Technology Co., Ltd.                    |
|-----------------------------|----------------------------------------------------------------------|
| Address of Applicant:       | 1201 Building B, Greenbelt Cnvergence Center, 500 Yunjin Road, Xuhui |
|                             | District, Shanghai, China                                            |
| Equipment Under Test (EUT): |                                                                      |
| Product Name:               | Dumbbell                                                             |
| Model No.:                  | freebell                                                             |