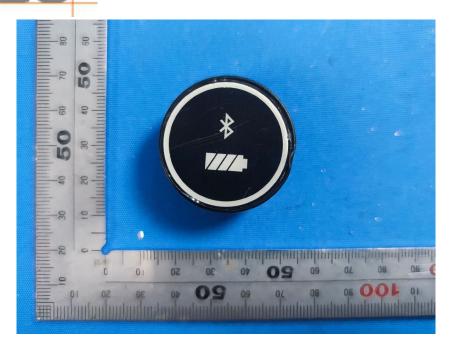

## **External Photos**

| Applicant:               | Suijimanbu (Shanghai) Sports Technology Co., Ltd.         icant:       1201 Building B, Greenbelt Cnvergence Center, 500 Yunjin Road, Xuhui         District, Shanghai, China |  |
|--------------------------|-------------------------------------------------------------------------------------------------------------------------------------------------------------------------------|--|
| Address of Applicant:    |                                                                                                                                                                               |  |
|                          |                                                                                                                                                                               |  |
| Equipment Under Test (El | דע):                                                                                                                                                                          |  |
| Product Name:            | Dumbbell                                                                                                                                                                      |  |
| Model No.:               | freebell                                                                                                                                                                      |  |