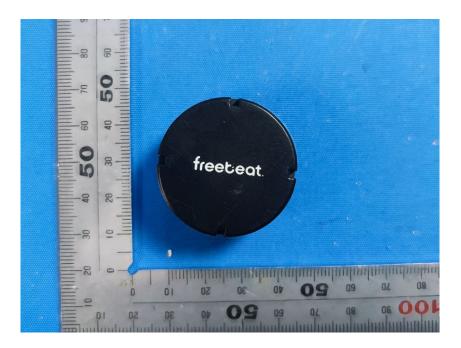

## **External Photos**

| Applicant:               | Suijimanbu (Shanghai) Sports Technology Co., Ltd.         icant:       1201 Building B, Greenbelt Cnvergence Center, 500 Yunjin Road, Xuhui         District, Shanghai, China |  |
|--------------------------|-------------------------------------------------------------------------------------------------------------------------------------------------------------------------------|--|
| Address of Applicant:    |                                                                                                                                                                               |  |
|                          |                                                                                                                                                                               |  |
| Equipment Under Test (El | דע):                                                                                                                                                                          |  |
| Product Name:            | Dumbbell                                                                                                                                                                      |  |
| Model No.:               | freebell                                                                                                                                                                      |  |