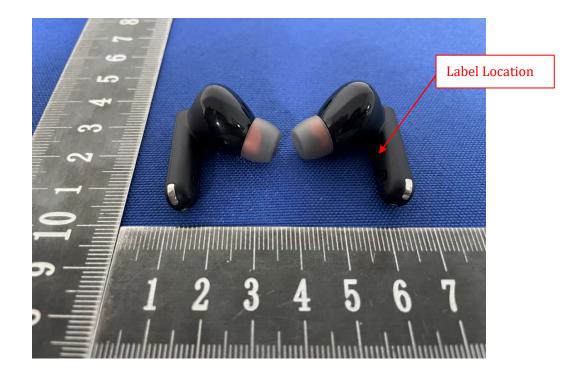

bel and Information

### **FCC Label Sample**

# FCC ID: 2A2BYHE-Q97

#### **FCC Label Specifications**

Text is Black in color and is justified. Labels are printed in indelible ink on permanent adhesive backing or silk-screened onto the EUT or shall be affixed at a conspicuous location on the EUT. Where the EUT is constructed in two or more sections connected by wires and marketed together, the above statement is required to be affixed only to the main control unit. When the EUT is so small or for such use that it is not practicable to place the statement on it, the above information shall be placed in a prominent location in the instruction manual or pamphlet supplied to the user or, alternatively, shall be placed on the container in which the device is marketed.

## FCC Label Location