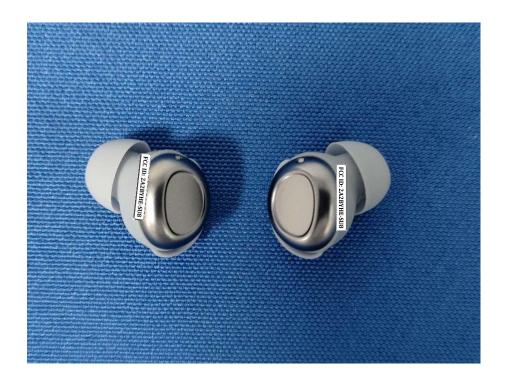

el and Information**

## **FCC Label Sample**

FCC ID: 2A2BYHE-SU8

## **FCC Label Specifications**

Text is Black in color and is justified. Labels are printed in indelible ink on permanent adhesive backing or silk-screened onto the EUT or shall be affixed at a conspicuous location on the EUT. Where the EUT is constructed in two or more sections connected by wires and marketed together, the above statement is required to be affixed only to the main control unit. When the EUT is so small or for such use that it is not practicable to place the statement on it, the above information shall be placed in a prominent location in the instruction manual or pamphlet supplied to the user or, alternatively, shall be placed on the container in which the device is marketed.

## **FCC Label Location**