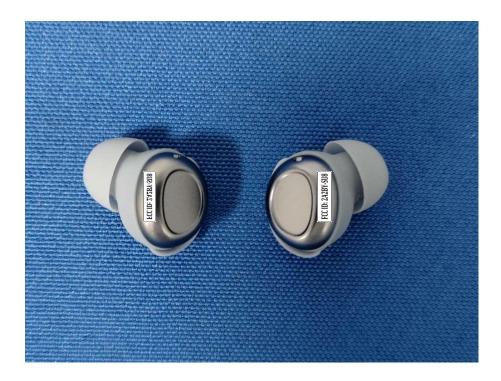

nd Information**

#### **FCC Label Sample**

# FCC ID: 2A2BY-SU8

### **FCC Label Specifications**

Text is Black in color and is justified. Labels are printed in indelible ink on permanent adhesive backing or silk-screened onto the EUT or shall be affixed at a conspicuous location on the EUT. Where the EUT is constructed in two or more sections connected by wires and marketed together, the above statement is required to be affixed only to the main control unit. When the EUT is so small or for such use that it is not practicable to place the statement on it, the above information shall be placed in a prominent location in the instruction manual or pamphlet supplied to the user or, alternatively, shall be placed on the container in which the device is marketed.

### **FCC Label Location**