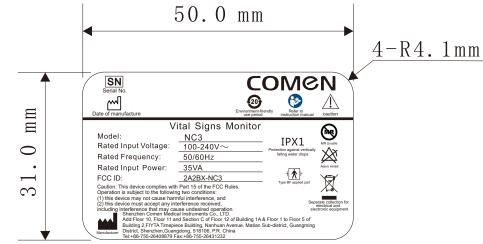

В

C

|                      |                                                                                                                                                                                                                                                                                                                                                                                                                                                                                                                                                                                                                                                                                                                                                                                                               | APPROVALS & DATE |           |             |               |             |            |
|----------------------|---------------------------------------------------------------------------------------------------------------------------------------------------------------------------------------------------------------------------------------------------------------------------------------------------------------------------------------------------------------------------------------------------------------------------------------------------------------------------------------------------------------------------------------------------------------------------------------------------------------------------------------------------------------------------------------------------------------------------------------------------------------------------------------------------------------|------------------|-----------|-------------|---------------|-------------|------------|
|                      | DE                                                                                                                                                                                                                                                                                                                                                                                                                                                                                                                                                                                                                                                                                                                                                                                                            | ESIGN            | name1     | date1       | COMON         |             |            |
|                      | CH                                                                                                                                                                                                                                                                                                                                                                                                                                                                                                                                                                                                                                                                                                                                                                                                            | name2            | date2     | TITLE       |               |             |            |
|                      |                                                                                                                                                                                                                                                                                                                                                                                                                                                                                                                                                                                                                                                                                                                                                                                                               | CHECK            | name3     | date3       | NC3英文铭牌 (FDA专 |             | FDA专用)     |
|                      | CI                                                                                                                                                                                                                                                                                                                                                                                                                                                                                                                                                                                                                                                                                                                                                                                                            | CHECK            | name4     | date4       | PARTS NO.     |             |            |
|                      | C!                                                                                                                                                                                                                                                                                                                                                                                                                                                                                                                                                                                                                                                                                                                                                                                                            | CHECK            | name5     | date5       | MATERIAL      | 见技术要求       | REV. BOO   |
|                      | 机容;此图及其全部知识产权(含著作权)归琛圳市科曼医疗设备有限公司所有,未经琛圳市科曼医疗设备有限公司预先书面许可,严禁出于任何目的,对此图的全部或部分内容(包括但不限于图中信息、数据、运算、结果等)使用、拷贝或复制。                                                                                                                                                                                                                                                                                                                                                                                                                                                                                                                                                                                                                                                                                                 | PROVAL           | name6     | date6       | P.CODE        | XXX         | SCALE I:I  |
| drawing or any part( | CONFIDENTIAL DISCLOSURE: This set of drawing(s) and all it's intellectual property rights (including copyright) subsisting herein are property of Shenzhen comen medical instrument co., Itd. No use, copies or reproductions should be made of this right are ing any art(s) thereof for whatever purpose nor shall any information, data, calculations, or other contents contained in this drawing be disseminated without prior written permission of Shenzhen comen medical instrument co., Itd. No use, copies or reproductions should be made of this right are ing any art(s) thereof for whatever purpose nor shall any information, data, calculations, or other contents contained in this drawing be disseminated without prior written permission of Shenzhen comen medical instrument co., Itd. | oftware          | & Rev : C | oreIDRAW X4 | PROJECTION    | ·⊖⊕ SIZE A4 | SHEET   of |