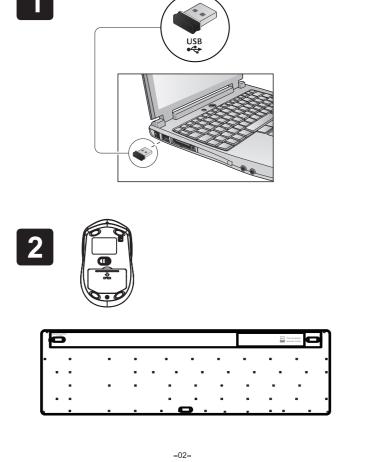

## 尺寸:105x148mm 材质:100g书纸 工艺:双面四色印刷 折页 EN **VISFOX** How to set up Product Specification 1 Connection:2.4G Wireless Connection Receiver type: USB Nano Receiver 2.4G Wireless Mouse Standby hours:900 hours Working time:180 hours of typing Working distance:10 meters from the receiver without obstruction Power: two AA battery for mouse, two AAA batteries for keyboard(NOT INCLUDED)