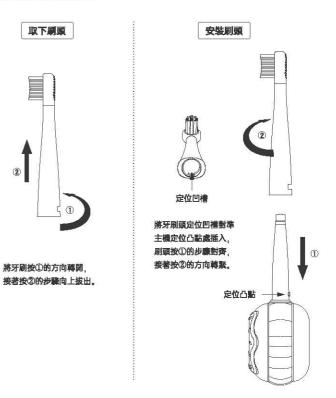

## Installation and removal of brush head

### 歯ブラシヘッドの取り付けと取り外し方法

#### ブラシヘッドを取り外す

②の方向で回ししっかり固定してください

#### 產品部件指示說明

刷頭安裝與拆卸方式

### 刷头安装与拆卸方式