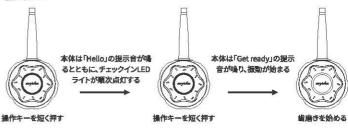

#### B. Brushing with a toothbrush alone

- 1. Wet the bristles of the toothbrush head and squeeze on an appropriate amount of toothpaste.
- After short press the toothbrush base operation key, the base will sound the "Hello" beep and the punching LED will light up in the clock direction, and then light up constantly according to the position of the current punching data, and the toothbrush base will enter standby mode.
- Put the bristles on the outer side of the child's teeth and press the operation key again in the standby mode, the toothbrush will beep "Get Ready" and play the brushing music to start the brushing process.
- 4. Short press the operation key to pause/restart the brushing process; if you need to terminate the brushing process, please press and hold the operation key for more than 1 second, the toothbrush will stop operation and emit the "See You" beep.
- 5. According to The Bass Method, the mouth is divided into 4 areas (as shown in the figure below), and the toothbrush is moved horlzontally from the outside to the inside with a slight up and down motion. Every 30 seconds there will be a pause of 0.5 seconds, indicating the completion of one area, then you can switch to the next area to brush your teeth, and continue to complete 4 areas of brushing action (this is the complete brushing process), the toothbrush base will automatically stop working, and emit "super super" beep, punch the LED light will continue to light for 1 minute. Then the "See you" beep will be emitted and the base will automatically enter the shutdown state.

#### B. 歯ブラシ本体だけを使って歯を磨く

- 1. ブラシの毛先を濡らし、適量の歯磨き粉を搾り出します。
- 2. 歯ブラシ本体の操作キーを短く押すと、「Hello」の提示音が鳴り、またチェックイン用LEDライトが時計回りに順次 点灯します。その後、現在のチェックイン情報のところは常に点灯し、歯ブラシホストはスタンバイ状態になると示し ます。
- 3. 子供の歯の外側にプラシの毛先をそっと貼り付け、スタンパイ状態の本体にもう一度操作キーを短く押すと、「Get Ready」と鳴り、内蔵された音楽が流れていて、歯磨きプロセスを開始します。同時に音楽に合わせてチェックイン用 LEDライトが点滅します。
- 4. 歯磨きにおいて操作キーを短く押することで、一時停止・再開を切り替えます。操作キーを1秒以上長押しすると、歯 ブラシ本体が作業を停止し、同時に「See You」の提示音が鳴ります。
- 5. パスツール歯磨き方法による、口腔を4つの領域に分割します(下菌を参照)。歯磨き中は、歯ブラシを上下に軽く振 り、外から内に横に移爆させて磨きます。30秒ごとに0.5秒停止し、1つの領域の歯磨きが完了したことを示し、その 後、次の領域に移動して歯磨きを行います。このように4つの領域における同じ動作で歯磨き完了した後(これは売 全な歯磨さブロセス)、歯ブラシ本体が自動的に作業を停止し、「super super」の提示言が鳴り、チェックインLEDラ イトが1分間点灯した後、「See you」提示音が鳴り、本体が自動的にシャットダウン状態に入ります。

#### B. 軍夠使用牙刷主機進行刷牙

- 1. 沾濕牙刷頭的刷毛, 擠上適量的牙膏。
- 短按牙刷主機操作錄後,主機發出"Hello"的提示音,並且打卡LED燈會顺時鐘方向依序點亮,之後根 據當前打卡資訊的位量恆亮,牙刷主機進入待機狀態。
- 3. 將刷毛輕貼在兒童牙齒外側,於主機待機狀態下再次短按操作鍵,牙刷主機發出"Get Reach,"的提示 音,此時會撥放刷牙音樂,開啟刷牙流程,此時打卡LED燈會隨著音樂開始閃爍。
- 4. 在啟動刷牙流程短按操作鍵,為暫停/恢復啟動的切換;如需要終止刷牙流程,諸長按操作鍵1秒以上,牙別主機會停止運作,並發出"See You"的提示音。
- 5. 根據巴氏刷牙法將口腔區分為4個區域(如下圖所示),刷牙過程中以輕微的上下攝動的方式,由外至 內橫向移動刷牙。每間隔30秒會有停頓0.5秒,表示一個區域完成,便可換至下個區域刷牙,持續完成4個區域的刷牙動作後(此為完整刷牙流程),牙刷主機便會自動停止工作,並發出"super "提示音,打卡LED燈會持續亮1分鐘,接著發出"See you"的提示音,主機自動進入關機狀態。

#### B. 单独使用牙刷主机进行刷牙

- 1. 沾湿牙刷头的刷毛,挤上适量的牙膏。
- 2. 短按牙刷主机操作键后, 主机发出"Hello"的提示音, 并且打卡LED灯会顺时钟方向依序点亮, 之后根, 据当前打卡信息的位置恒亮,牙刷主机进入待机状态。
- 3. 将刷毛轻贴在儿童牙齿外侧,于主机特机状态下再次短按操作键,牙刷主机发出"Get Ready"的提示 音,此时会拨放刷牙音乐,开启刷牙流程,此时打卡LED灯会随着音乐开始闪烁。
- 4. 在启动刷牙流程短按操作键、为暂停/恢复启动的切换;如需要终止刷牙流程、请长按操作键1秒以 上, 牙刷主机会停止运作, 并发出"See You"的提示音。
- 5. 根据巴氏刷牙法将口腔区分为4个区域(如下圈所示),刷牙过程中以轻微上下摆动的方式,由外至内 横向移动刷牙。每间隔30秒会有停顿0.5秒,表示一个区域完成,便可换至下个区域刷牙,持续完成 4个区域的刷牙动作后(此为完整刷牙流程),牙刷主机便会自动停止工作,并发出"super super "提示 音,打卡LED灯会持续亮1分钟,接着发出"See you"的提示音,主机自动进入关机状态。