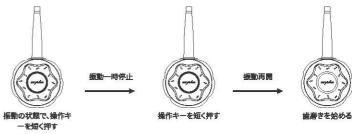

#### B. Brushing with a toothbrush alone

- 1. Wet the bristles of the toothbrush head and squeeze on an appropriate amount of toothpaste.
- After short press the toothbrush base operation key, the base will sound the "Hello" beep and the punching LED will light up in the clock direction, and then light up constantly according to the position of the current punching data, and the toothbrush base will enter standby mode.
- Put the bristles on the outer side of the child's teeth and press the operation key again in the standby mode, the toothbrush will beep "Get Ready" and play the brushing music to start the brushing process.
- 4. Short press the operation key to pause/restart the brushing process; if you need to terminate the brushing process, please press and hold the operation key for more than 1 second, the toothbrush will stop operation and emit the "See You" beep.
- 5. According to The Bass Method, the mouth is divided into 4 areas (as shown in the figure below), and the toothbrush is moved horlzontally from the outside to the inside with a slight up and down motion. Every 30 seconds there will be a pause of 0.5 seconds, indicating the completion of one area, then you can switch to the next area to brush your teeth, and continue to complete 4 areas of brushing action (this is the complete brushing process), the toothbrush base will automatically stop working, and emit "super super" beep, punch the LED light will continue to light for 1 minute. Then the "See you" beep will be emitted and the base will automatically enter the shutdown state.

# Toothbrush base operation key process

Shutdown

In the power-on state press and hold the operation key for 1 second

#### B. 歯ブラシ本体だけを使って歯を磨く

- 1. ブラシの毛先を濡らし、適量の歯磨き粉を搾り出します。
- 2. 歯ブラシ本体の操作キーを短く押すと、「Hello」の提示音が鳴り、またチェックイン用LEDライトが時計回りに順次 点灯します。その後、現在のチェックイン情報のところは常に点灯し、歯ブラシホストはスタンバイ状態になると示し ます。
- 3. 子供の歯の外側にプラシの毛先をそっと貼り付け、スタンパイ状態の本体にもう一度操作キーを短く押すと、「Get Ready」と鳴り、内蔵された音楽が流れていて、歯磨きプロセスを開始します。同時に音楽に合わせてチェックイン用 LEDライトが点滅します。
- 4. 歯磨きにおいて操作キーを短く押することで、一時停止・再開を切り替えます。操作キーを1秒以上長押しすると、歯 ブラシ本体が作業を停止し、同時に「See You」の提示音が鳴ります。
- 5. パスツール歯磨き方法による、口腔を4つの領域に分割します(下菌を参照)。歯磨き中は、歯ブラシを上下に軽く振 り、外から内に横に移爆させて磨きます。30秒ごとに0.5秒停止し、1つの領域の歯磨きが完了したことを示し、その 後、次の領域に移動して歯磨きを行います。このように4つの領域における同じ動作で歯磨き完了した後(これは売 全な歯磨さブロセス)、歯ブラシ本体が自動的に作業を停止し、「super super」の提示言が鳴り、チェックインLEDラ イトが1分間点灯した後、「See you」提示音が鳴り、本体が自動的にシャットダウン状態に入ります。

### 歯ブラシ本体操作キーの使用プロセス

1.電源を入れる

2. 電源を切る

ーを1秒間長押しする

3. 振動の一時停止・再開

#### B. 軍夠使用牙刷主機進行刷牙

- 1. 沾濕牙刷頭的刷毛, 擠上適量的牙膏。
- 短按牙刷主機操作錄後,主機發出"Hello"的提示音,並且打卡LED燈會顺時鐘方向依序點亮,之後根 據當前打卡資訊的位量恆亮,牙刷主機進入待機狀態。
- 3. 將刷毛輕貼在兒童牙齒外側,於主機待機狀態下再次短按操作鍵,牙刷主機發出"Get Reach,"的提示 音,此時會撥放刷牙音樂,開啟刷牙流程,此時打卡LED燈會隨著音樂開始閃爍。
- 4. 在啟動刷牙流程短按操作鍵,為暫停/恢復啟動的切換;如需要終止刷牙流程,諸長按操作鍵1秒以上,牙別主機會停止運作,並發出"See You"的提示音。
- 5. 根據巴氏刷牙法將口腔區分為4個區域(如下圖所示),刷牙過程中以輕微的上下攝動的方式,由外至 內橫向移動刷牙。每間隔30秒會有停頓0.5秒,表示一個區域完成,便可換至下個區域刷牙,持續完成4個區域的刷牙動作後(此為完整刷牙流程),牙刷主機便會自動停止工作,並發出"super "提示音,打卡LED燈會持續亮1分鐘,接著發出"See you"的提示音,主機自動進入關機狀態。

## 牙刷主機操作鍵流程

2. 關機

#### B. 单独使用牙刷主机进行刷牙

- 1. 沾湿牙刷头的刷毛,挤上适量的牙膏。
- 2. 短按牙刷主机操作键后, 主机发出"Hello"的提示音, 并且打卡LED灯会顺时钟方向依序点亮, 之后根, 据当前打卡信息的位置恒亮,牙刷主机进入待机状态。
- 3. 将刷毛轻贴在儿童牙齿外侧,于主机特机状态下再次短按操作键,牙刷主机发出"Get Ready"的提示 音,此时会拨放刷牙音乐,开启刷牙流程,此时打卡LED灯会随着音乐开始闪烁。
- 4. 在启动刷牙流程短按操作键、为暂停/恢复启动的切换;如需要终止刷牙流程、请长按操作键1秒以 上, 牙刷主机会停止运作, 并发出"See You"的提示音。
- 5. 根据巴氏刷牙法将口腔区分为4个区域(如下圈所示),刷牙过程中以轻微上下摆动的方式,由外至内 横向移动刷牙。每间隔30秒会有停顿0.5秒,表示一个区域完成,便可换至下个区域刷牙,持续完成 4个区域的刷牙动作后(此为完整刷牙流程),牙刷主机便会自动停止工作,并发出"super super "提示 音,打卡LED灯会持续亮1分钟,接着发出"See you"的提示音,主机自动进入关机状态。

#### 牙剧主机操作捷流程

1. 开机

 2. 关机
 主机发出hello 并点束打下灯
 开机状态下 长按操作键1秒
 3. 暂停/恢复展动