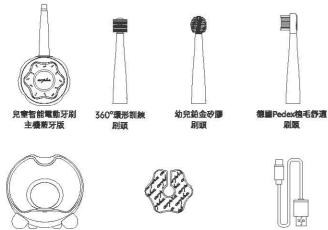

## **Package Contents**

#### 内容物

子供用スマート 電動歯ブラシ本体 Bluetooth パージョン

360° リングトレ ーニング歯ブ ラシヘッド

・グトレ 子供用プラチナシリナ が歯ブ ル歯プラシヘッド

ドイツPedex植毛快適 な歯ブラシヘッド

プラチナグレードのシリカゲル バリア・歯固め

TYPE-C 充電ケーブル

### 包裝內容物

無線充電底座

**铂金級矽屬擋片 / 固齒器** 

TYPE-C充置線

#### 包装内容物

德国Pedex植毛舒适 刷头

主机蓝牙版

铂金级硅胶挡片 / 固齿器

360°环形训练

剧头

TYPE-C充电线