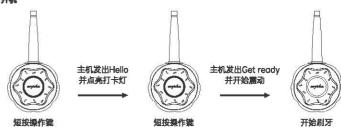

#### B. Brushing with a toothbrush alone

- 1. Wet the bristles of the toothbrush head and squeeze on an appropriate amount of toothpaste.
- After short press the toothbrush base operation key, the base will sound the "Hello" beep and the punching LED will light up in the clock direction, and then light up constantly according to the position of the current punching data, and the toothbrush base will enter standby mode.
- Put the bristles on the outer side of the child's teeth and press the operation key again in the standby mode, the toothbrush will beep "Get Ready" and play the brushing music to start the brushing process.
- 4. Short press the operation key to pause/restart the brushing process; if you need to terminate the brushing process, please press and hold the operation key for more than 1 second, the toothbrush will stop operation and emit the "See You" beep.
- 5. According to The Bass Method, the mouth is divided into 4 areas (as shown in the figure below), and the toothbrush is moved horlzontally from the outside to the inside with a slight up and down motion. Every 30 seconds there will be a pause of 0.5 seconds, indicating the completion of one area, then you can switch to the next area to brush your teeth, and continue to complete 4 areas of brushing action (this is the complete brushing process), the toothbrush base will automatically stop working, and emit "super super" beep, punch the LED light will continue to light for 1 minute. Then the "See you" beep will be emitted and the base will automatically enter the shutdown state.

#### B. 歯ブラシ本体だけを使って歯を磨く

- 1. ブラシの毛先を濡らし、適量の歯磨き粉を搾り出します。
- 2. 歯ブラシ本体の操作キーを短く押すと、「Hello」の提示音が鳴り、またチェックイン用LEDライトが時計回りに順次 点灯します。その後、現在のチェックイン情報のところは常に点灯し、歯ブラシホストはスタンバイ状態になると示し ます。
- 3. 子供の歯の外側にプラシの毛先をそっと貼り付け、スタンパイ状態の本体にもう一度操作キーを短く押すと、「Get Ready」と鳴り、内蔵された音楽が流れていて、歯磨きプロセスを開始します。同時に音楽に合わせてチェックイン用 LEDライトが点滅します。
- 4. 歯磨きにおいて操作キーを短く押することで、一時停止・再開を切り替えます。操作キーを1秒以上長押しすると、歯 ブラシ本体が作業を停止し、同時に「See You」の提示音が鳴ります。
- 5. パスツール歯磨き方法による、口腔を4つの領域に分割します(下菌を参照)。歯磨き中は、歯ブラシを上下に軽く振 り、外から内に横に移爆させて磨きます。30秒ごとに0.5秒停止し、1つの領域の歯磨きが完了したことを示し、その 後、次の領域に移動して歯磨きを行います。このように4つの領域における同じ動作で歯磨き完了した後(これは売 全な歯磨さブロセス)、歯ブラシ本体が自動的に作業を停止し、「super super」の提示言が鳴り、チェックインLEDラ イトが1分間点灯した後、「See you」提示音が鳴り、本体が自動的にシャットダウン状態に入ります。

#### B. 軍夠使用牙刷主機進行刷牙

- 1. 沾濕牙刷頭的刷毛, 擠上適量的牙膏。
- 短按牙刷主機操作錄後,主機發出"Hello"的提示音,並且打卡LED燈會顺時鐘方向依序點亮,之後根 據當前打卡資訊的位量恆亮,牙刷主機進入待機狀態。
- 3. 將刷毛輕貼在兒童牙齒外側,於主機待機狀態下再次短按操作鍵,牙刷主機發出"Get Reach,"的提示 音,此時會撥放刷牙音樂,開啟刷牙流程,此時打卡LED燈會隨著音樂開始閃爍。
- 4. 在啟動刷牙流程短按操作鍵,為暫停/恢復啟動的切換;如需要終止刷牙流程,諸長按操作鍵1秒以上,牙別主機會停止運作,並發出"See You"的提示音。
- 5. 根據巴氏刷牙法將口腔區分為4個區域(如下圖所示),刷牙過程中以輕微的上下攝動的方式,由外至 內橫向移動刷牙。每間隔30秒會有停頓0.5秒,表示一個區域完成,便可換至下個區域刷牙,持續完成4個區域的刷牙動作後(此為完整刷牙流程),牙刷主機便會自動停止工作,並發出"super "提示音,打卡LED燈會持續亮1分鐘,接著發出"See you"的提示音,主機自動進入關機狀態。

#### B. 单独使用牙刷主机进行刷牙

- 1. 沾湿牙刷头的刷毛,挤上适量的牙膏。
- 2. 短按牙刷主机操作键后, 主机发出"Hello"的提示音, 并且打卡LED灯会顺时钟方向依序点亮, 之后根, 据当前打卡信息的位置恒亮,牙刷主机进入待机状态。
- 3. 将刷毛轻贴在儿童牙齿外侧,于主机特机状态下再次短按操作键,牙刷主机发出"Get Ready"的提示 音,此时会拨放刷牙音乐,开启刷牙流程,此时打卡LED灯会随着音乐开始闪烁。
- 4. 在启动刷牙流程短按操作键、为暂停/恢复启动的切换;如需要终止刷牙流程、请长按操作键1秒以 上, 牙刷主机会停止运作, 并发出"See You"的提示音。
- 5. 根据巴氏刷牙法将口腔区分为4个区域(如下圈所示),刷牙过程中以轻微上下摆动的方式,由外至内 横向移动刷牙。每间隔30秒会有停顿0.5秒,表示一个区域完成,便可换至下个区域刷牙,持续完成 4个区域的刷牙动作后(此为完整刷牙流程),牙刷主机便会自动停止工作,并发出"super super "提示 音,打卡LED灯会持续亮1分钟,接着发出"See you"的提示音,主机自动进入关机状态。