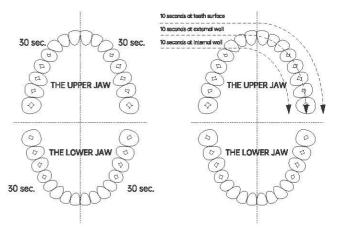

#### B. Brushing with a toothbrush alone

- 1. Wet the bristles of the toothbrush head and squeeze on an appropriate amount of toothpaste.
- After short press the toothbrush base operation key, the base will sound the "Hello" beep and the punching LED will light up in the clock direction, and then light up constantly according to the position of the current punching data, and the toothbrush base will enter standby mode.
- Put the bristles on the outer side of the child's teeth and press the operation key again in the standby mode, the toothbrush will beep "Get Ready" and play the brushing music to start the brushing process.
- 4. Short press the operation key to pause/restart the brushing process; if you need to terminate the brushing process, please press and hold the operation key for more than 1 second, the toothbrush will stop operation and emit the "See You" beep.
- 5. According to The Bass Method, the mouth is divided into 4 areas (as shown in the figure below), and the toothbrush is moved horlzontally from the outside to the inside with a slight up and down motion. Every 30 seconds there will be a pause of 0.5 seconds, indicating the completion of one area, then you can switch to the next area to brush your teeth, and continue to complete 4 areas of brushing action (this is the complete brushing process), the toothbrush base will automatically stop working, and emit "super super" beep, punch the LED light will continue to light for 1 minute. Then the "See you" beep will be emitted and the base will automatically enter the shutdown state.

#### B. 歯ブラシ本体だけを使って歯を磨く

- 1. ブラシの毛先を濡らし、適量の歯磨き粉を搾り出します。
- 2. 歯ブラシ本体の操作キーを短く押すと、「Hello」の提示音が鳴り、またチェックイン用LEDライトが時計回りに順次 点灯します。その後、現在のチェックイン情報のところは常に点灯し、歯ブラシホストはスタンバイ状態になると示し ます。
- 3. 子供の歯の外側にプラシの毛先をそっと貼り付け、スタンパイ状態の本体にもう一度操作キーを短く押すと、「Get Ready」と鳴り、内蔵された音楽が流れていて、歯磨きプロセスを開始します。同時に音楽に合わせてチェックイン用 LEDライトが点滅します。
- 4. 歯磨きにおいて操作キーを短く押することで、一時停止・再開を切り替えます。操作キーを1秒以上長押しすると、歯 ブラシ本体が作業を停止し、同時に「See You」の提示音が鳴ります。
- 5. パスツール歯磨き方法による、口腔を4つの領域に分割します(下菌を参照)。歯磨き中は、歯ブラシを上下に軽く振 り、外から内に横に移爆させて磨きます。30秒ごとに0.5秒停止し、1つの領域の歯磨きが完了したことを示し、その 後、次の領域に移動して歯磨きを行います。このように4つの領域における同じ動作で歯磨き完了した後(これは売 全な歯磨さブロセス)、歯ブラシ本体が自動的に作業を停止し、「super super」の提示言が鳴り、チェックインLEDラ イトが1分間点灯した後、「See you」提示音が鳴り、本体が自動的にシャットダウン状態に入ります。

#### B. 軍夠使用牙刷主機進行刷牙

- 1. 沾濕牙刷頭的刷毛, 擠上適量的牙膏。
- 短按牙刷主機操作錄後,主機發出"Hello"的提示音,並且打卡LED燈會顺時鐘方向依序點亮,之後根 據當前打卡資訊的位量恆亮,牙刷主機進入待機狀態。
- 3. 將刷毛輕貼在兒童牙齒外側,於主機待機狀態下再次短按操作鍵,牙刷主機發出"Get Reach,"的提示 音,此時會撥放刷牙音樂,開啟刷牙流程,此時打卡LED燈會隨著音樂開始閃爍。
- 4. 在啟動刷牙流程短按操作鍵,為暫停/恢復啟動的切換;如需要終止刷牙流程,諸長按操作鍵1秒以上,牙別主機會停止運作,並發出"See You"的提示音。
- 5. 根據巴氏刷牙法將口腔區分為4個區域(如下圖所示),刷牙過程中以輕微的上下攝動的方式,由外至 內橫向移動刷牙。每間隔30秒會有停頓0.5秒,表示一個區域完成,便可換至下個區域刷牙,持續完成4個區域的刷牙動作後(此為完整刷牙流程),牙刷主機便會自動停止工作,並發出"super "提示音,打卡LED燈會持續亮1分鐘,接著發出"See you"的提示音,主機自動進入關機狀態。

#### B. 单独使用牙刷主机进行刷牙

- 1. 沾湿牙刷头的刷毛,挤上适量的牙膏。
- 2. 短按牙刷主机操作键后, 主机发出"Hello"的提示音, 并且打卡LED灯会顺时钟方向依序点亮, 之后根, 据当前打卡信息的位置恒亮,牙刷主机进入待机状态。
- 3. 将刷毛轻贴在儿童牙齿外侧,于主机特机状态下再次短按操作键,牙刷主机发出"Get Ready"的提示 音,此时会拨放刷牙音乐,开启刷牙流程,此时打卡LED灯会随着音乐开始闪烁。
- 4. 在启动刷牙流程短按操作键、为暂停/恢复启动的切换;如需要终止刷牙流程、请长按操作键1秒以 上, 牙刷主机会停止运作, 并发出"See You"的提示音。
- 5. 根据巴氏刷牙法将口腔区分为4个区域(如下圈所示),刷牙过程中以轻微上下摆动的方式,由外至内 横向移动刷牙。每间隔30秒会有停顿0.5秒,表示一个区域完成,便可换至下个区域刷牙,持续完成 4个区域的刷牙动作后(此为完整刷牙流程),牙刷主机便会自动停止工作,并发出"super super "提示 音,打卡LED灯会持续亮1分钟,接着发出"See you"的提示音,主机自动进入关机状态。