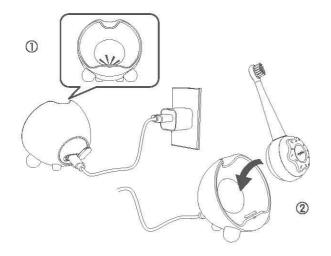

## **Charging Method**

- Open the waterproof protection cover on the back of the wireless charging base, insert the TYPE-C charging cable into the wireless charging base jack, and connect the other end to the power charger and plug it into a household power outlet (please use a power charger that meets the specifications), after the connection is completed, the LED light of the charging base will be on constantly.
- 2. Place the toothbrush base on the wireless charger base for charging, the LED light of the toothbrush base rotates clockwise and continues to turn on, indicating that the toothbrush is being charged. Charging will be completed in about 8 hours (charging time may vary depending on the charge level). After charging is complete, all LED lights on the toothbrush will be turned off after 1 minute to save energy.
- 3. When the toothbrush is fully charged and placed on the charging stand, the LED lights will light up once in order, and then light up constantly, which means the power is fully charged.
- To ensure your safety and save energy, please unplug the wireless charging base after charging is completed.
- If you have not used this product for a long time, the charging indicator light may not show when the electric toothbrush is charging, please wait for 3-5 minutes to resume normal charging.
- 6. It is recommended that the environmental temperature is within the range of 5°C to 35°C for charging. If the temperature is too high or too low, the battery may not be charged properly.

#### 充電方法

- ワイヤレス充電ペースの背面にある防水保護カバーを開け、TYPE-C充電ケーブルをワイヤレス充電ペースのジャックに差し込み、もう一方の端を電源充電器に接続して、家庭用電源コンセント(仕様に合った電源充電器をご使用ください)に差し込みます。接続が完了すると、充電ペースのLED指示灯が常に点灯します。
- 2. 歯ブラシ本体をワイヤレス充電器ペースにを置いて充電します。歯ブラシ本体のチェックイン用LEDライトが時計回 Dに回転して点灯し、歯ブラシが充電中であることを示します。充電は約8時間で完了できます(充電時間は充電量 によって異なる場合がある)。充電が完了すると、省エネを図ために、歯ブラシ本体のすべてのLEDライトが1分間点 灯し、その後消灯します。
- 3. 歯ブラシの本体が完全に充電された後、再度充電ペースに置く場合、本体のLEDライトが顧番に1回点灯し、その後 常に点灯し、フル充電されたことを示します。
- 4. 安全と省エネのため、本体が完全に充電された後、無線充電ペースの電源を抜いてください。
- 5. 本製品を長期間使用していない場合、充電時に充電指示灯が表示されない場合があります。3~5分特ってから正常な充電ができます。
- 充電は5℃~35℃の範囲で行うことをお勧めします。温度が高すざたり任すざたりすると、パッテリーが正常に充電 されない可能性があります。

#### 充電方法

- 打開無線充電座背部防水保護蓋,將TYPE-C充電線插入無線充電座插孔,另一端連接電源充電器插 入家用電源插座(請使用符合規格要求之電源充電器),完成連接後,充電座LED燈會恆亮顯示。
- 2. 將牙刷主機放置於無線充電器底座上進行充電,牙刷主機的打卡LED燈以順時鐘旋轉方式持續旋轉亮 燈,表示牙刷正處於充電中。約8小時即可充電完成(充電時間可能因充電量而有差異)。充電完成後, 牙刷主機所有LED燈全亮1分鐘後熄滅,以節約能源。

3. 牙刷主機充飽電後,再放置到充電座上時,主機LED燈會依序亮一次,接著恆亮,代表電力已經充滿。

- 4. 為了確保您的安全並節約能源,充電完成後請拔除無線充電底座電源。
- 5.長期未使用本產品,可能出現電動牙刷充電時,充電指示燈沒有顯示的情況,讀耐心等待3-5分鐘, 即可恢復正常充電。
- 6. 建藏環境温度在5℃到35℃的範圍內進行充電。温度過高或過低時,都可能造成電池無法正常充電。

#### 充电方法

D

- 打开无缘充电座背部防水保护盖,将TYPE-C充电线插入无线充电座插孔,另一端连接电源充电器插入家用电源插座(请使用符合规格要求的电源充电器),完成连接后,充电座LED灯会显示常亮。
- 2. 将牙刷主机放置于无线充电器底座上进行充电,牙刷主机的打卡LED灯以顺时钟旋转方式持续旋转亮灯,表示牙刷正处于充电中。约8小时即可充电完成(充电时间可能因充电量而有差异)。充电完成后, 牙刷主机所有LED灯全亮1分钟后熄灭,以节约能源。
- 3. 牙刷主机充饱电后,再放置到充电座上时,主机LED灯会依序亮一次,接着常亮,代表电力已经充满。
- 4. 为了确保您的安全并节约能源,充电完成后请拔除无线充电底座电源。
- 5.长期未使用本产品,可能出现电动牙刷充电时,充电指示灯没有显示的情况,请耐心等待3-5分钟, 即可恢复正常充电。
- 6. 建议环境温度在5℃到35℃的范围内进行充电。温度过高或过低时,都可能造成电池无法正常充电。