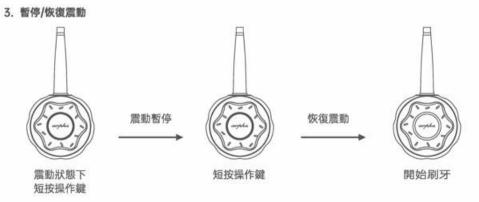

#### 3. Pause/resume vibration

### 歯ブラシ本体操作キーの使用プロセス

1.電源を入れる

2. 電源を切る

ーを1秒間長押しする

3. 振動の一時停止・再開

#### 牙剧主机操作捷流程

1. 开机

 2. 关机
 主机发出hello 并点束打下灯
 开机状态下 长按操作键1秒
 3. 暂停/恢复展动