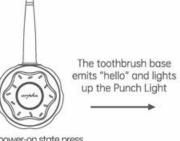

#### B. Brushing with a toothbrush alone

- 1. Wet the bristles of the toothbrush head and squeeze on an appropriate amount of toothpaste.
- After short press the toothbrush base operation key, the base will sound the "Hello" beep and the punching LED will light up in the clock direction, and then light up constantly according to the position of the current punching data, and the toothbrush base will enter standby mode.
- Put the bristles on the outer side of the child's teeth and press the operation key again in the standby mode, the toothbrush will beep "Get Ready" and play the brushing music to start the brushing process.
- 4. Short press the operation key to pause/restart the brushing process; if you need to terminate the brushing process, please press and hold the operation key for more than 1 second, the toothbrush will stop operation and emit the "See You" beep.
- 5. According to The Bass Method, the mouth is divided into 4 areas (as shown in the figure below), and the toothbrush is moved horlzontally from the outside to the inside with a slight up and down motion. Every 30 seconds there will be a pause of 0.5 seconds, indicating the completion of one area, then you can switch to the next area to brush your teeth, and continue to complete 4 areas of brushing action (this is the complete brushing process), the toothbrush base will automatically stop working, and emit "super super" beep, punch the LED light will continue to light for 1 minute. Then the "See you" beep will be emitted and the base will automatically enter the shutdown state.