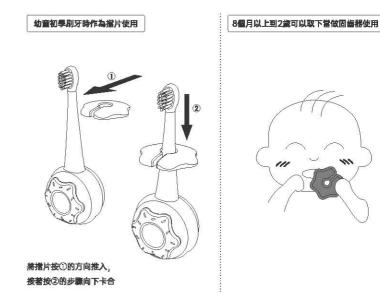

#### Directions for use of food grade silicone barrier

Used as a barrier when children are first learning to brush Push the barrler in the direction of ①. then snap it down in the direction of 2. 111 Used as a teether from 8 months old to 2 years old

The function of the barrier: To prevent the toothbrush from going too deep into the mouth and causing dryness and other accidents in young children who are learning to brush their teeth.

The function of the barrier: To promote the development of brain perception and oral muscle development through tactile stimulation.

#### 食品グレードのシリカゲルバリアの使用方法

#### 幼児が歯磨きを習い始めたばかりの場合、パリアとして使用する

パリアの機能一齒磨きを習い始める幼児に、歯ブラシが口の中に入り込みすぎて吐き気やその他の事故を引き起こす のを防ぎます。

歯固めの機能一触覚上の刺激によって、脳の知覚の発展と口腔筋肉の発育を促進することもできます。

## 食品級矽膠擋片使用方法

播片功能-讓初學刷牙的幼童,防止牙刷過度深入口腔造成乾嘔與其他意外。 固齒器功能-透過觸覺的刺激可促進大腦感知發展與口腔肌肉發育。

使用方法

### 食品级硅胶描片使用方法

111

将挡片按①的方向推入. 接着按②的方向向下卡合。

挡片功能:让初学刷牙的幼童,防止牙刷过度深入口腔造成干呕与其他意外。 周齿器功能: 透过触觉的刺激可促进大脑感知发展与口腔肌肉发育。