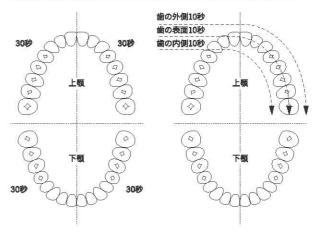

#### B. Brushing with a toothbrush alone

- 1. Wet the bristles of the toothbrush head and squeeze on an appropriate amount of toothpaste.
- After short press the toothbrush base operation key, the base will sound the "Hello" beep and the punching LED will light up in the clock direction, and then light up constantly according to the position of the current punching data, and the toothbrush base will enter standby mode.
- Put the bristles on the outer side of the child's teeth and press the operation key again in the standby mode, the toothbrush will beep "Get Ready" and play the brushing music to start the brushing process.
- 4. Short press the operation key to pause/restart the brushing process; if you need to terminate the brushing process, please press and hold the operation key for more than 1 second, the toothbrush will stop operation and emit the "See You" beep.
- 5. According to The Bass Method, the mouth is divided into 4 areas (as shown in the figure below), and the toothbrush is moved horlzontally from the outside to the inside with a slight up and down motion. Every 30 seconds there will be a pause of 0.5 seconds, indicating the completion of one area, then you can switch to the next area to brush your teeth, and continue to complete 4 areas of brushing action (this is the complete brushing process), the toothbrush base will automatically stop working, and emit "super super" beep, punch the LED light will continue to light for 1 minute. Then the "See you" beep will be emitted and the base will automatically enter the shutdown state.

#### B. 歯ブラシ本体だけを使って歯を磨く

- 1. ブラシの毛先を濡らし、適量の歯磨き粉を搾り出します。
- 2. 歯ブラシ本体の操作キーを短く押すと、「Hello」の提示音が鳴り、またチェックイン用LEDライトが時計回りに順次 点灯します。その後、現在のチェックイン情報のところは常に点灯し、歯ブラシホストはスタンバイ状態になると示し ます。
- 3. 子供の歯の外側にプラシの毛先をそっと貼り付け、スタンパイ状態の本体にもう一度操作キーを短く押すと、「Get Ready」と鳴り、内蔵された音楽が流れていて、歯磨きプロセスを開始します。同時に音楽に合わせてチェックイン用 LEDライトが点滅します。
- 4. 歯磨きにおいて操作キーを短く押することで、一時停止・再開を切り替えます。操作キーを1秒以上長押しすると、歯 ブラシ本体が作業を停止し、同時に「See You」の提示音が鳴ります。
- 5. パスツール歯磨き方法による、口腔を4つの領域に分割します(下菌を参照)。歯磨き中は、歯ブラシを上下に軽く振 り、外から内に横に移爆させて磨きます。30秒ごとに0.5秒停止し、1つの領域の歯磨きが完了したことを示し、その 後、次の領域に移動して歯磨きを行います。このように4つの領域における同じ動作で歯磨き完了した後(これは売 全な歯磨さブロセス)、歯ブラシ本体が自動的に作業を停止し、「super super」の提示言が鳴り、チェックインLEDラ イトが1分間点灯した後、「See you」提示音が鳴り、本体が自動的にシャットダウン状態に入ります。

#### B. 軍夠使用牙刷主機進行刷牙

- 1. 沾濕牙刷頭的刷毛, 擠上適量的牙膏。
- 短按牙刷主機操作錄後,主機發出"Hello"的提示音,並且打卡LED燈會顺時鐘方向依序點亮,之後根 據當前打卡資訊的位量恆亮,牙刷主機進入待機狀態。
- 3. 將刷毛輕貼在兒童牙齒外側,於主機待機狀態下再次短按操作鍵,牙刷主機發出"Get Reach,"的提示 音,此時會撥放刷牙音樂,開啟刷牙流程,此時打卡LED燈會隨著音樂開始閃爍。
- 4. 在啟動刷牙流程短按操作鍵,為暫停/恢復啟動的切換;如需要終止刷牙流程,諸長按操作鍵1秒以上,牙別主機會停止運作,並發出"See You"的提示音。
- 5. 根據巴氏刷牙法將口腔區分為4個區域(如下圖所示),刷牙過程中以輕微的上下攝動的方式,由外至 內橫向移動刷牙。每間隔30秒會有停頓0.5秒,表示一個區域完成,便可換至下個區域刷牙,持續完成4個區域的刷牙動作後(此為完整刷牙流程),牙刷主機便會自動停止工作,並發出"super "提示音,打卡LED燈會持續亮1分鐘,接著發出"See you"的提示音,主機自動進入關機狀態。

#### B. 单独使用牙刷主机进行刷牙

- 1. 沾湿牙刷头的刷毛,挤上适量的牙膏。
- 2. 短按牙刷主机操作键后, 主机发出"Hello"的提示音, 并且打卡LED灯会顺时钟方向依序点亮, 之后根, 据当前打卡信息的位置恒亮,牙刷主机进入待机状态。
- 3. 将刷毛轻贴在儿童牙齿外侧,于主机特机状态下再次短按操作键,牙刷主机发出"Get Ready"的提示 音,此时会拨放刷牙音乐,开启刷牙流程,此时打卡LED灯会随着音乐开始闪烁。
- 4. 在启动刷牙流程短按操作键、为暂停/恢复启动的切换;如需要终止刷牙流程、请长按操作键1秒以 上, 牙刷主机会停止运作, 并发出"See You"的提示音。
- 5. 根据巴氏刷牙法将口腔区分为4个区域(如下圈所示),刷牙过程中以轻微上下摆动的方式,由外至内 横向移动刷牙。每间隔30秒会有停顿0.5秒,表示一个区域完成,便可换至下个区域刷牙,持续完成 4个区域的刷牙动作后(此为完整刷牙流程),牙刷主机便会自动停止工作,并发出"super super "提示 音,打卡LED灯会持续亮1分钟,接着发出"See you"的提示音,主机自动进入关机状态。