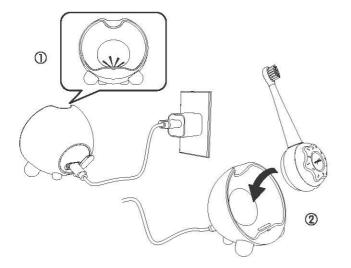

## **Package Contents**

## **Description of product accessories**

#### 内容物

子供用スマート 電動歯ブラシ本体 Bluetooth パージョン

360° リングトレ ーニング歯ブ ラシヘッド

・グトレ 子供用プラチナシリナ が歯ブ ル歯プラシヘッド

ドイツPedex植毛快適 な歯ブラシヘッド

プラチナグレードのシリカゲル バリア・歯固め

TYPE-C 充電ケーブル

### 包裝內容物

無線充電底座

**铂金級矽屬擋片 / 固齒器** 

TYPE-C充置線

#### 包装内容物

德国Pedex植毛舒适 刷头

主机蓝牙版

铂金级硅胶挡片 / 固齿器

360°环形训练

剧头

TYPE-C充电线