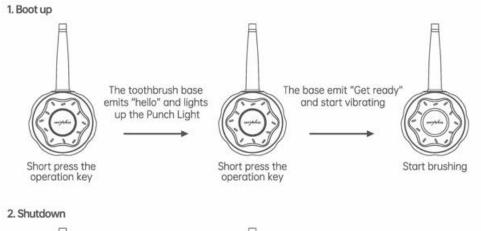

#### B. Brushing with a toothbrush alone

- 1. Wet the bristles of the toothbrush head and squeeze on an appropriate amount of toothpaste.
- After short press the toothbrush base operation key, the base will sound the "Hello" beep and the punching LED will light up in the clock direction, and then light up constantly according to the position of the current punching data, and the toothbrush base will enter standby mode.
- Put the bristles on the outer side of the child's teeth and press the operation key again in the standby mode, the toothbrush will beep "Get Ready" and play the brushing music to start the brushing process.
- 4. Short press the operation key to pause/restart the brushing process; if you need to terminate the brushing process, please press and hold the operation key for more than 1 second, the toothbrush will stop operation and emit the "See You" beep.
- 5. According to The Bass Method, the mouth is divided into 4 areas (as shown in the figure below), and the toothbrush is moved horlzontally from the outside to the inside with a slight up and down motion. Every 30 seconds there will be a pause of 0.5 seconds, indicating the completion of one area, then you can switch to the next area to brush your teeth, and continue to complete 4 areas of brushing action (this is the complete brushing process), the toothbrush base will automatically stop working, and emit "super super" beep, punch the LED light will continue to light for 1 minute. Then the "See you" beep will be emitted and the base will automatically enter the shutdown state.

# Toothbrush base operation key process

Shutdown

In the power-on state press and hold the operation key for 1 second

#### B. 歯ブラシ本体だけを使って歯を磨く

- 1. ブラシの毛先を濡らし、適量の歯磨き粉を搾り出します。
- 2. 歯ブラシ本体の操作キーを短く押すと、「Hello」の提示音が鳴り、またチェックイン用LEDライトが時計回りに順次 点灯します。その後、現在のチェックイン情報のところは常に点灯し、歯ブラシホストはスタンバイ状態になると示し ます。
- 3. 子供の歯の外側にプラシの毛先をそっと貼り付け、スタンパイ状態の本体にもう一度操作キーを短く押すと、「Get Ready」と鳴り、内蔵された音楽が流れていて、歯磨きプロセスを開始します。同時に音楽に合わせてチェックイン用 LEDライトが点滅します。
- 4. 歯磨きにおいて操作キーを短く押することで、一時停止・再開を切り替えます。操作キーを1秒以上長押しすると、歯 ブラシ本体が作業を停止し、同時に「See You」の提示音が鳴ります。
- 5. パスツール歯磨き方法による、口腔を4つの領域に分割します(下菌を参照)。歯磨き中は、歯ブラシを上下に軽く振 り、外から内に横に移爆させて磨きます。30秒ごとに0.5秒停止し、1つの領域の歯磨きが完了したことを示し、その 後、次の領域に移動して歯磨きを行います。このように4つの領域における同じ動作で歯磨き完了した後(これは売 全な歯磨さブロセス)、歯ブラシ本体が自動的に作業を停止し、「super super」の提示言が鳴り、チェックインLEDラ イトが1分間点灯した後、「See you」提示音が鳴り、本体が自動的にシャットダウン状態に入ります。

### 歯ブラシ本体操作キーの使用プロセス

1.電源を入れる

2. 電源を切る

ーを1秒間長押しする

3. 振動の一時停止・再開

#### 牙剧主机操作捷流程

1. 开机

 2. 关机
 主机发出hello 并点束打下灯
 开机状态下 长按操作键1秒
 3. 暂停/恢复展动