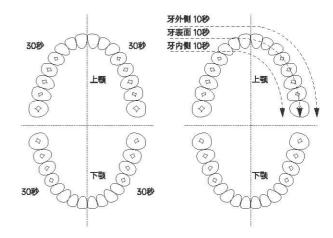

#### B. Brushing with a toothbrush alone

- 1. Wet the bristles of the toothbrush head and squeeze on an appropriate amount of toothpaste.
- After short press the toothbrush base operation key, the base will sound the "Hello" beep and the punching LED will light up in the clock direction, and then light up constantly according to the position of the current punching data, and the toothbrush base will enter standby mode.
- Put the bristles on the outer side of the child's teeth and press the operation key again in the standby mode, the toothbrush will beep "Get Ready" and play the brushing music to start the brushing process.
- 4. Short press the operation key to pause/restart the brushing process; if you need to terminate the brushing process, please press and hold the operation key for more than 1 second, the toothbrush will stop operation and emit the "See You" beep.
- 5. According to The Bass Method, the mouth is divided into 4 areas (as shown in the figure below), and the toothbrush is moved horlzontally from the outside to the inside with a slight up and down motion. Every 30 seconds there will be a pause of 0.5 seconds, indicating the completion of one area, then you can switch to the next area to brush your teeth, and continue to complete 4 areas of brushing action (this is the complete brushing process), the toothbrush base will automatically stop working, and emit "super super" beep, punch the LED light will continue to light for 1 minute. Then the "See you" beep will be emitted and the base will automatically enter the shutdown state.

#### B. 歯ブラシ本体だけを使って歯を磨く

- 1. ブラシの毛先を濡らし、適量の歯磨き粉を搾り出します。
- 2. 歯ブラシ本体の操作キーを短く押すと、「Hello」の提示音が鳴り、またチェックイン用LEDライトが時計回りに順次 点灯します。その後、現在のチェックイン情報のところは常に点灯し、歯ブラシホストはスタンバイ状態になると示し ます。
- 3. 子供の歯の外側にプラシの毛先をそっと貼り付け、スタンパイ状態の本体にもう一度操作キーを短く押すと、「Get Ready」と鳴り、内蔵された音楽が流れていて、歯磨きプロセスを開始します。同時に音楽に合わせてチェックイン用 LEDライトが点滅します。
- 4. 歯磨きにおいて操作キーを短く押することで、一時停止・再開を切り替えます。操作キーを1秒以上長押しすると、歯 ブラシ本体が作業を停止し、同時に「See You」の提示音が鳴ります。
- 5. パスツール歯磨き方法による、口腔を4つの領域に分割します(下菌を参照)。歯磨き中は、歯ブラシを上下に軽く振 り、外から内に横に移爆させて磨きます。30秒ごとに0.5秒停止し、1つの領域の歯磨きが完了したことを示し、その 後、次の領域に移動して歯磨きを行います。このように4つの領域における同じ動作で歯磨き完了した後(これは売 全な歯磨さブロセス)、歯ブラシ本体が自動的に作業を停止し、「super super」の提示言が鳴り、チェックインLEDラ イトが1分間点灯した後、「See you」提示音が鳴り、本体が自動的にシャットダウン状態に入ります。

#### B. 軍夠使用牙刷主機進行刷牙

- 1. 沾濕牙刷頭的刷毛, 擠上適量的牙膏。
- 短按牙刷主機操作錄後,主機發出"Hello"的提示音,並且打卡LED燈會顺時鐘方向依序點亮,之後根 據當前打卡資訊的位量恆亮,牙刷主機進入待機狀態。
- 3. 將刷毛輕貼在兒童牙齒外側,於主機待機狀態下再次短按操作鍵,牙刷主機發出"Get Reach,"的提示 音,此時會撥放刷牙音樂,開啟刷牙流程,此時打卡LED燈會隨著音樂開始閃爍。
- 4. 在啟動刷牙流程短按操作鍵,為暫停/恢復啟動的切換;如需要終止刷牙流程,諸長按操作鍵1秒以上,牙別主機會停止運作,並發出"See You"的提示音。
- 5. 根據巴氏刷牙法將口腔區分為4個區域(如下圖所示),刷牙過程中以輕微的上下攝動的方式,由外至 內橫向移動刷牙。每間隔30秒會有停頓0.5秒,表示一個區域完成,便可換至下個區域刷牙,持續完成4個區域的刷牙動作後(此為完整刷牙流程),牙刷主機便會自動停止工作,並發出"super "提示音,打卡LED燈會持續亮1分鐘,接著發出"See you"的提示音,主機自動進入關機狀態。

#### B. 单独使用牙刷主机进行刷牙

- 1. 沾湿牙刷头的刷毛,挤上适量的牙膏。
- 2. 短按牙刷主机操作键后, 主机发出"Hello"的提示音, 并且打卡LED灯会顺时钟方向依序点亮, 之后根, 据当前打卡信息的位置恒亮,牙刷主机进入待机状态。
- 3. 将刷毛轻贴在儿童牙齿外侧,于主机特机状态下再次短按操作键,牙刷主机发出"Get Ready"的提示 音,此时会拨放刷牙音乐,开启刷牙流程,此时打卡LED灯会随着音乐开始闪烁。
- 4. 在启动刷牙流程短按操作键、为暂停/恢复启动的切换;如需要终止刷牙流程、请长按操作键1秒以 上, 牙刷主机会停止运作, 并发出"See You"的提示音。
- 5. 根据巴氏刷牙法将口腔区分为4个区域(如下圈所示),刷牙过程中以轻微上下摆动的方式,由外至内 横向移动刷牙。每间隔30秒会有停顿0.5秒,表示一个区域完成,便可换至下个区域刷牙,持续完成 4个区域的刷牙动作后(此为完整刷牙流程),牙刷主机便会自动停止工作,并发出"super super "提示 音,打卡LED灯会持续亮1分钟,接着发出"See you"的提示音,主机自动进入关机状态。