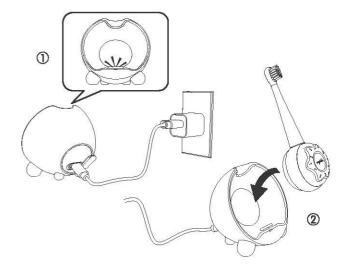

#### Directions for use of food grade silicone barrier

Used as a barrier when children are first learning to brush Push the barrler in the direction of ①. then snap it down in the direction of 2. 111 Used as a teether from 8 months old to 2 years old

The function of the barrier: To prevent the toothbrush from going too deep into the mouth and causing dryness and other accidents in young children who are learning to brush their teeth.

The function of the barrier: To promote the development of brain perception and oral muscle development through tactile stimulation.

#### 食品グレードのシリカゲルバリアの使用方法

#### 幼児が歯磨きを習い始めたばかりの場合、パリアとして使用する

パリアの機能一齒磨きを習い始める幼児に、歯ブラシが口の中に入り込みすぎて吐き気やその他の事故を引き起こす のを防ぎます。

歯固めの機能一触覚上の刺激によって、脳の知覚の発展と口腔筋肉の発育を促進することもできます。

## 食品級矽膠擋片使用方法

播片功能-讓初學刷牙的幼童,防止牙刷過度深入口腔造成乾嘔與其他意外。 固齒器功能-透過觸覺的刺激可促進大腦感知發展與口腔肌肉發育。

使用方法

### 食品级硅胶描片使用方法

111

将挡片按①的方向推入. 接着按②的方向向下卡合。

挡片功能:让初学刷牙的幼童,防止牙刷过度深入口腔造成干呕与其他意外。 周齿器功能: 透过触觉的刺激可促进大脑感知发展与口腔肌肉发育。