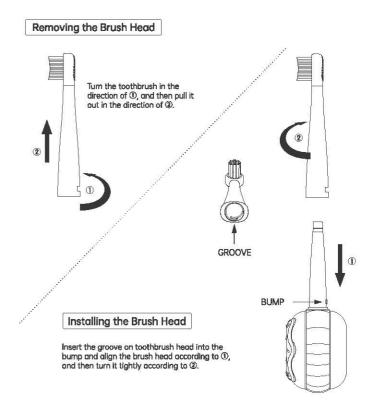

## Installation and removal of brush head

### 歯ブラシヘッドの取り付けと取り外し方法

#### ブラシヘッドを取り外す

②の方向で回ししっかり固定してください

#### 產品部件指示說明

刷頭安裝與拆卸方式

### 刷头安装与拆卸方式