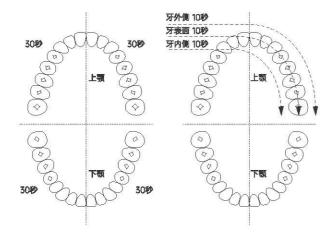

#### B. Brushing with a toothbrush alone

- 1. Wet the bristles of the toothbrush head and squeeze on an appropriate amount of toothpaste.
- After short press the toothbrush base operation key, the base will sound the "Hello" beep and the punching LED will light up in the clock direction, and then light up constantly according to the position of the current punching data, and the toothbrush base will enter standby mode.
- Put the bristles on the outer side of the child's teeth and press the operation key again in the standby mode, the toothbrush will beep "Get Ready" and play the brushing music to start the brushing process.
- 4. Short press the operation key to pause/restart the brushing process; if you need to terminate the brushing process, please press and hold the operation key for more than 1 second, the toothbrush will stop operation and emit the "See You" beep.
- 5. According to The Bass Method, the mouth is divided into 4 areas (as shown in the figure below), and the toothbrush is moved horlzontally from the outside to the inside with a slight up and down motion. Every 30 seconds there will be a pause of 0.5 seconds, indicating the completion of one area, then you can switch to the next area to brush your teeth, and continue to complete 4 areas of brushing action (this is the complete brushing process), the toothbrush base will automatically stop working, and emit "super super" beep, punch the LED light will continue to light for 1 minute. Then the "See you" beep will be emitted and the base will automatically enter the shutdown state.

#### B. 歯ブラシ本体だけを使って歯を磨く

- 1. ブラシの毛先を濡らし、適量の歯磨き粉を搾り出します。
- 2. 歯ブラシ本体の操作キーを短く押すと、「Hello」の提示音が鳴り、またチェックイン用LEDライトが時計回りに順次 点灯します。その後、現在のチェックイン情報のところは常に点灯し、歯ブラシホストはスタンバイ状態になると示し ます。
- 3. 子供の歯の外側にプラシの毛先をそっと貼り付け、スタンパイ状態の本体にもう一度操作キーを短く押すと、「Get Ready」と鳴り、内蔵された音楽が流れていて、歯磨きプロセスを開始します。同時に音楽に合わせてチェックイン用 LEDライトが点滅します。
- 4. 歯磨きにおいて操作キーを短く押することで、一時停止・再開を切り替えます。操作キーを1秒以上長押しすると、歯 ブラシ本体が作業を停止し、同時に「See You」の提示音が鳴ります。
- 5. パスツール歯磨き方法による、口腔を4つの領域に分割します(下菌を参照)。歯磨き中は、歯ブラシを上下に軽く振 り、外から内に横に移爆させて磨きます。30秒ごとに0.5秒停止し、1つの領域の歯磨きが完了したことを示し、その 後、次の領域に移動して歯磨きを行います。このように4つの領域における同じ動作で歯磨き完了した後(これは売 全な歯磨さブロセス)、歯ブラシ本体が自動的に作業を停止し、「super super」の提示言が鳴り、チェックインLEDラ イトが1分間点灯した後、「See you」提示音が鳴り、本体が自動的にシャットダウン状態に入ります。

#### B. 軍夠使用牙刷主機進行刷牙

- 1. 沾濕牙刷頭的刷毛, 擠上適量的牙膏。
- 短按牙刷主機操作錄後,主機發出"Hello"的提示音,並且打卡LED燈會顺時鐘方向依序點亮,之後根 據當前打卡資訊的位量恆亮,牙刷主機進入待機狀態。
- 3. 將刷毛輕貼在兒童牙齒外側,於主機待機狀態下再次短按操作鍵,牙刷主機發出"Get Reach,"的提示 音,此時會撥放刷牙音樂,開啟刷牙流程,此時打卡LED燈會隨著音樂開始閃爍。
- 4. 在啟動刷牙流程短按操作鍵,為暫停/恢復啟動的切換;如需要終止刷牙流程,諸長按操作鍵1秒以上,牙別主機會停止運作,並發出"See You"的提示音。
- 5. 根據巴氏刷牙法將口腔區分為4個區域(如下圖所示),刷牙過程中以輕微的上下攝動的方式,由外至 內橫向移動刷牙。每間隔30秒會有停頓0.5秒,表示一個區域完成,便可換至下個區域刷牙,持續完成4個區域的刷牙動作後(此為完整刷牙流程),牙刷主機便會自動停止工作,並發出"super "提示音,打卡LED燈會持續亮1分鐘,接著發出"See you"的提示音,主機自動進入關機狀態。

#### B. 单独使用牙刷主机进行刷牙

- 1. 沾湿牙刷头的刷毛,挤上适量的牙膏。
- 2. 短按牙刷主机操作键后, 主机发出"Hello"的提示音, 并且打卡LED灯会顺时钟方向依序点亮, 之后根, 据当前打卡信息的位置恒亮,牙刷主机进入待机状态。
- 3. 将刷毛轻贴在儿童牙齿外侧,于主机特机状态下再次短按操作键,牙刷主机发出"Get Ready"的提示 音,此时会拨放刷牙音乐,开启刷牙流程,此时打卡LED灯会随着音乐开始闪烁。
- 4. 在启动刷牙流程短按操作键、为暂停/恢复启动的切换;如需要终止刷牙流程、请长按操作键1秒以 上, 牙刷主机会停止运作, 并发出"See You"的提示音。
- 5. 根据巴氏刷牙法将口腔区分为4个区域(如下圈所示),刷牙过程中以轻微上下摆动的方式,由外至内 横向移动刷牙。每间隔30秒会有停顿0.5秒,表示一个区域完成,便可换至下个区域刷牙,持续完成 4个区域的刷牙动作后(此为完整刷牙流程),牙刷主机便会自动停止工作,并发出"super super "提示 音,打卡LED灯会持续亮1分钟,接着发出"See you"的提示音,主机自动进入关机状态。