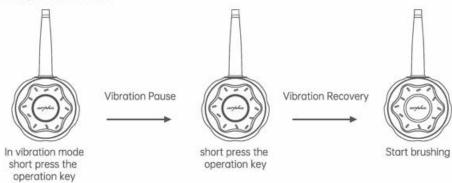

# Toothbrush base operation key process

Shutdown

In the power-on state press and hold the operation key for 1 second

#### 3. Pause/resume vibration