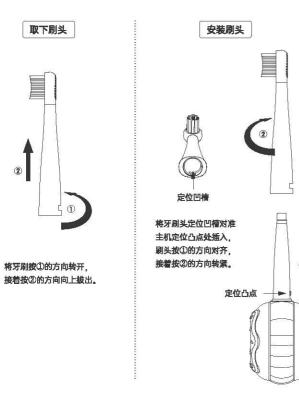

## **Charging Method**

- Open the waterproof protection cover on the back of the wireless charging base, insert the TYPE-C charging cable into the wireless charging base jack, and connect the other end to the power charger and plug it into a household power outlet (please use a power charger that meets the specifications), after the connection is completed, the LED light of the charging base will be on constantly.
- 2. Place the toothbrush base on the wireless charger base for charging, the LED light of the toothbrush base rotates clockwise and continues to turn on, indicating that the toothbrush is being charged. Charging will be completed in about 8 hours (charging time may vary depending on the charge level). After charging is complete, all LED lights on the toothbrush will be turned off after 1 minute to save energy.
- 3. When the toothbrush is fully charged and placed on the charging stand, the LED lights will light up once in order, and then light up constantly, which means the power is fully charged.
- To ensure your safety and save energy, please unplug the wireless charging base after charging is completed.
- If you have not used this product for a long time, the charging indicator light may not show when the electric toothbrush is charging, please wait for 3-5 minutes to resume normal charging.
- 6. It is recommended that the environmental temperature is within the range of 5°C to 35°C for charging. If the temperature is too high or too low, the battery may not be charged properly.

#### 充電方法

- ワイヤレス充電ペースの背面にある防水保護カバーを開け、TYPE-C充電ケーブルをワイヤレス充電ペースのジャックに差し込み、もう一方の端を電源充電器に接続して、家庭用電源コンセント(仕様に合った電源充電器をご使用ください)に差し込みます。接続が完了すると、充電ペースのLED指示灯が常に点灯します。
- 2. 歯ブラシ本体をワイヤレス充電器ペースにを置いて充電します。歯ブラシ本体のチェックイン用LEDライトが時計回 Dに回転して点灯し、歯ブラシが充電中であることを示します。充電は約8時間で完了できます(充電時間は充電量 によって異なる場合がある)。充電が完了すると、省エネを図ために、歯ブラシ本体のすべてのLEDライトが1分間点 灯し、その後消灯します。
- 3. 歯ブラシの本体が完全に充電された後、再度充電ペースに置く場合、本体のLEDライトが顧番に1回点灯し、その後 常に点灯し、フル充電されたことを示します。
- 4. 安全と省エネのため、本体が完全に充電された後、無線充電ペースの電源を抜いてください。
- 5. 本製品を長期間使用していない場合、充電時に充電指示灯が表示されない場合があります。3~5分特ってから正常な充電ができます。
- 充電は5℃~35℃の範囲で行うことをお勧めします。温度が高すざたり任すざたりすると、パッテリーが正常に充電 されない可能性があります。

#### 充電方法

- 打開無線充電座背部防水保護蓋,將TYPE-C充電線插入無線充電座插孔,另一端連接電源充電器插 入家用電源插座(請使用符合規格要求之電源充電器),完成連接後,充電座LED燈會恆亮顯示。
- 2. 將牙刷主機放置於無線充電器底座上進行充電,牙刷主機的打卡LED燈以順時鐘旋轉方式持續旋轉亮 燈,表示牙刷正處於充電中。約8小時即可充電完成(充電時間可能因充電量而有差異)。充電完成後, 牙刷主機所有LED燈全亮1分鐘後熄滅,以節約能源。

3. 牙刷主機充飽電後,再放置到充電座上時,主機LED燈會依序亮一次,接著恆亮,代表電力已經充滿。

- 4. 為了確保您的安全並節約能源,充電完成後請拔除無線充電底座電源。
- 5.長期未使用本產品,可能出現電動牙刷充電時,充電指示燈沒有顯示的情況,讀耐心等待3-5分鐘, 即可恢復正常充電。
- 6. 建藏環境温度在5℃到35℃的範圍內進行充電。温度過高或過低時,都可能造成電池無法正常充電。

#### 充电方法

D

- 打开无缘充电座背部防水保护盖,将TYPE-C充电线插入无线充电座插孔,另一端连接电源充电器插入家用电源插座(请使用符合规格要求的电源充电器),完成连接后,充电座LED灯会显示常亮。
- 2. 将牙刷主机放置于无线充电器底座上进行充电,牙刷主机的打卡LED灯以顺时钟旋转方式持续旋转亮灯,表示牙刷正处于充电中。约8小时即可充电完成(充电时间可能因充电量而有差异)。充电完成后, 牙刷主机所有LED灯全亮1分钟后熄灭,以节约能源。
- 3. 牙刷主机充饱电后,再放置到充电座上时,主机LED灯会依序亮一次,接着常亮,代表电力已经充满。
- 4. 为了确保您的安全并节约能源,充电完成后请拔除无线充电底座电源。
- 5.长期未使用本产品,可能出现电动牙刷充电时,充电指示灯没有显示的情况,请耐心等待3-5分钟, 即可恢复正常充电。
- 6. 建议环境温度在5℃到35℃的范围内进行充电。温度过高或过低时,都可能造成电池无法正常充电。