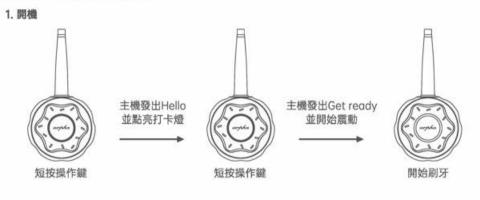

# Toothbrush base operation key process

Shutdown

In the power-on state press and hold the operation key for 1 second

### 歯ブラシ本体操作キーの使用プロセス

1.電源を入れる

2. 電源を切る

ーを1秒間長押しする

3. 振動の一時停止・再開

## 牙刷主機操作鍵流程

2. 關機

#### 牙剧主机操作捷流程

1. 开机

 2. 关机
 主机发出hello 并点束打下灯
 开机状态下 长按操作键1秒
 3. 暂停/恢复展动