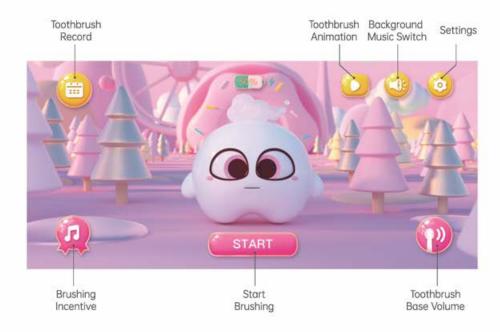

with the use of APP

- Short press the toothbrush base operation button to enter the standby mode; at the same time, open the arpha Kids APP, login to your account and select the user to enter the main screen.
- After the main screen shows that the toothbrush is successfully connected, press the toothbrush button or "Start Brushing" on the main screen of APP to enter the brushing made.
- During the brushing process, you can pause and stop the brushing process by using the toothbrush base or operation screen of the APP.
- 4. The brushing mode is the same as using the Toothbrush base alone.

# Toothbrush base operation key process







Shutdown

In the power-on state press and hold the operation key for 1 second

#### 3. Pause/resume vibration



# Introduction to the main screen of APP



# **Punching function**

- During the brushing process, the punching LED will be flashing in the current punching position. After brushing process is completed once, the corresponding punching LED will always be on, which means the punching is successful.
- 2. In the process of brushing teeth due to operation error or other needs, please press and hold the operation button for 1 second to stop the toothbrush operation and cancel the current clocking process, if you want to complete the clocking process, you need to restart the toothbrush and complete the brushing process once again.

# **Rewards Function**

# Light spectrum - About yellow light

Light exposure has many benefits for the human body; Yellow light (wavelength: 585-595nm) can directly cause a series of bio-stimulation reactio