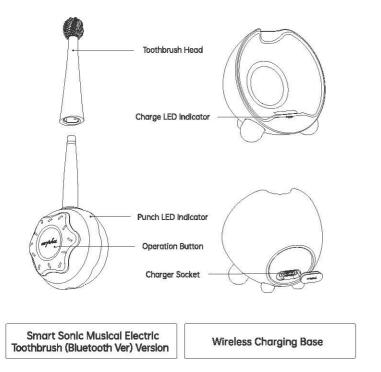

## Installation and removal of brush head

## **Charging Method**

- Open the waterproof protection cover on the back of the wireless charging base, insert the TYPE-C charging cable into the wireless charging base jack, and connect the other end to the power charger and plug it into a household power outlet (please use a power charger that meets the specifications), after the connection is completed, the LED light of the charging base will be on constantly.
- 2. Place the toothbrush base on the wireless charger base for charging, the LED light of the toothbrush base rotates clockwise and continues to turn on, indicating that the toothbrush is being charged. Charging will be completed in about 8 hours (charging time may vary depending on the charge level). After charging is complete, all LED lights on the toothbrush will be turned off after 1 minute to save energy.
- 3. When the toothbrush is fully charged and placed on the charging stand, the LED lights will light up once in order, and then light up constantly, which means the power is fully charged.
- To ensure your safety and save energy, please unplug the wireless charging base after charging is completed.
- If you have not used this product for a long time, the charging indicator light may not show when the electric toothbrush is charging, please wait for 3-5 minutes to resume normal charging.
- 6. It is recommended that the environmental temperature is within the range of 5°C to 35°C for charging. If the temperature is too high or too low, the battery may not be charged properly.

### 各部品の説明

### 歯ブラシヘッドの取り付けと取り外し方法

#### 充電方法

- ワイヤレス充電ペースの背面にある防水保護カバーを開け、TYPE-C充電ケーブルをワイヤレス充電ペースのジャックに差し込み、もう一方の端を電源充電器に接続して、家庭用電源コンセント(仕様に合った電源充電器をご使用ください)に差し込みます。接続が完了すると、充電ペースのLED指示灯が常に点灯します。
- 2. 歯ブラシ本体をワイヤレス充電器ペースにを置いて充電します。歯ブラシ本体のチェックイン用LEDライトが時計回 Dに回転して点灯し、歯ブラシが充電中であることを示します。充電は約8時間で完了できます(充電時間は充電量 によって異なる場合がある)。充電が完了すると、省エネを図ために、歯ブラシ本体のすべてのLEDライトが1分間点 灯し、その後消灯します。
- 3. 歯ブラシの本体が完全に充電された後、再度充電ペースに置く場合、本体のLEDライトが顧番に1回点灯し、その後 常に点灯し、フル充電されたことを示します。
- 4. 安全と省エネのため、本体が完全に充電された後、無線充電ペースの電源を抜いてください。
- 5. 本製品を長期間使用していない場合、充電時に充電指示灯が表示されない場合があります。3~5分特ってから正常な充電ができます。
- 充電は5℃~35℃の範囲で行うことをお勧めします。温度が高すざたり任すざたりすると、パッテリーが正常に充電 されない可能性があります。

#### 產品部件指示說明

刷頭安裝與拆卸方式

#### 充電方法

- 打開無線充電座背部防水保護蓋,將TYPE-C充電線插入無線充電座插孔,另一端連接電源充電器插 入家用電源插座(請使用符合規格要求之電源充電器),完成連接後,充電座LED燈會恆亮顯示。
- 2. 將牙刷主機放置於無線充電器底座上進行充電,牙刷主機的打卡LED燈以順時鐘旋轉方式持續旋轉亮 燈,表示牙刷正處於充電中。約8小時即可充電完成(充電時間可能因充電量而有差異)。充電完成後, 牙刷主機所有LED燈全亮1分鐘後熄滅,以節約能源。

### 刷头安装与拆卸方式

#### 充电方法

D

- 打开无缘充电座背部防水保护盖,将TYPE-C充电线插入无线充电座插孔,另一端连接电源充电器插入家用电源插座(请使用符合规格要求的电源充电器),完成连接后,充电座LED灯会显示常亮。
- 2. 将牙刷主机放置于无线充电器底座上进行充电,牙刷主机的打卡LED灯以顺时钟旋转方式持续旋转亮灯,表示牙刷正处于充电中。约8小时即可充电完成(充电时间可能因充电量而有差异)。充电完成后, 牙刷主机所有LED灯全亮1分钟后熄灭,以节约能源。
- 3. 牙刷主机充饱电后,再放置到充电座上时,主机LED灯会依序亮一次,接着常亮,代表电力已经充满。
- 4. 为了确保您的安全并节约能源,充电完成后请拔除无线充电底座电源。
- 5.长期未使用本产品,可能出现电动牙刷充电时,充电指示灯没有显示的情况,请耐心等待3-5分钟, 即可恢复正常充电。
- 6. 建议环境温度在5℃到35℃的范围内进行充电。温度过高或过低时,都可能造成电池无法正常充电。