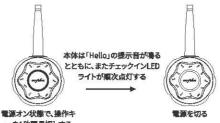

# Toothbrush base operation key process

Shutdown

In the power-on state press and hold the operation key for 1 second

### 歯ブラシ本体操作キーの使用プロセス

1.電源を入れる

2. 電源を切る

ーを1秒間長押しする

3. 振動の一時停止・再開

## 牙刷主機操作鍵流程

2. 關機

#### 牙剧主机操作捷流程

1. 开机

 2. 关机
 主机发出hello 并点束打下灯
 开机状态下 长按操作键1秒
 3. 暂停/恢复展动