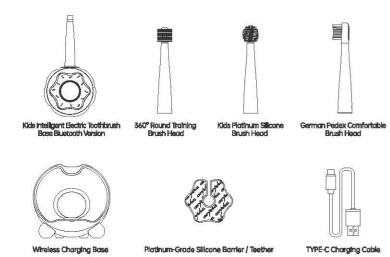

## **Package Contents**

## **Description of product accessories**

#### 内容物

子供用スマート 電動歯ブラシ本体 Bluetooth パージョン

360° リングトレ ーニング歯ブ ラシヘッド

・グトレ 子供用プラチナシリナ が歯ブ ル歯プラシヘッド

ドイツPedex植毛快適 な歯ブラシヘッド

プラチナグレードのシリカゲル バリア・歯固め

TYPE-C 充電ケーブル

### 包裝內容物

無線充電底座

**铂金級矽屬擋片 / 固齒器** 

TYPE-C充置線

#### 包装内容物

德国Pedex植毛舒适 刷头

主机蓝牙版

铂金级硅胶挡片 / 固齿器

360°环形训练

剧头

TYPE-C充电线