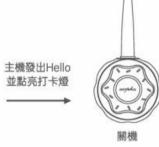

#### B. Brushing with a toothbrush alone

- 1. Wet the bristles of the toothbrush head and squeeze on an appropriate amount of toothpaste.
- After short press the toothbrush base operation key, the base will sound the "Hello" beep and the punching LED will light up in the clock direction, and then light up constantly according to the position of the current punching data, and the toothbrush base will enter standby mode.
- Put the bristles on the outer side of the child's teeth and press the operation key again in the standby mode, the toothbrush will beep "Get Ready" and play the brushing music to start the brushing process.
- 4. Short press the operation key to pause/restart the brushing process; if you need to terminate the brushing process, please press and hold the operation key for more than 1 second, the toothbrush will stop operation and emit the "See You" beep.
- 5. According to The Bass Method, the mouth is divided into 4 areas (as shown in the figure below), and the toothbrush is moved horlzontally from the outside to the inside with a slight up and down motion. Every 30 seconds there will be a pause of 0.5 seconds, indicating the completion of one area, then you can switch to the next area to brush your teeth, and continue to complete 4 areas of brushing action (this is the complete brushing process), the toothbrush base will automatically stop working, and emit "super super" beep, punch the LED light will continue to light for 1 minute. Then the "See you" beep will be emitted and the base will automatically enter the shutdown state.

#### B. 軍夠使用牙刷主機進行刷牙

- 1. 沾濕牙刷頭的刷毛, 擠上適量的牙膏。
- 短按牙刷主機操作錄後,主機發出"Hello"的提示音,並且打卡LED燈會顺時鐘方向依序點亮,之後根 據當前打卡資訊的位量恆亮,牙刷主機進入待機狀態。
- 3. 將刷毛輕貼在兒童牙齒外側,於主機待機狀態下再次短按操作鍵,牙刷主機發出"Get Reach,"的提示 音,此時會撥放刷牙音樂,開啟刷牙流程,此時打卡LED燈會隨著音樂開始閃爍。
- 4. 在啟動刷牙流程短按操作鍵,為暫停/恢復啟動的切換;如需要終止刷牙流程,諸長按操作鍵1秒以上,牙別主機會停止運作,並發出"See You"的提示音。
- 5. 根據巴氏刷牙法將口腔區分為4個區域(如下圖所示),刷牙過程中以輕微的上下攝動的方式,由外至 內橫向移動刷牙。每間隔30秒會有停頓0.5秒,表示一個區域完成,便可換至下個區域刷牙,持續完成4個區域的刷牙動作後(此為完整刷牙流程),牙刷主機便會自動停止工作,並發出"super "提示音,打卡LED燈會持續亮1分鐘,接著發出"See you"的提示音,主機自動進入關機狀態。

#### B. 单独使用牙刷主机进行刷牙

- 1. 沾湿牙刷头的刷毛,挤上适量的牙膏。
- 2. 短按牙刷主机操作键后, 主机发出"Hello"的提示音, 并且打卡LED灯会顺时钟方向依序点亮, 之后根, 据当前打卡信息的位置恒亮,牙刷主机进入待机状态。
- 3. 将刷毛轻贴在儿童牙齿外侧,于主机特机状态下再次短按操作键,牙刷主机发出"Get Ready"的提示 音,此时会拨放刷牙音乐,开启刷牙流程,此时打卡LED灯会随着音乐开始闪烁。
- 4. 在启动刷牙流程短按操作键、为暂停/恢复启动的切换;如需要终止刷牙流程、请长按操作键1秒以 上, 牙刷主机会停止运作, 并发出"See You"的提示音。
- 5. 根据巴氏刷牙法将口腔区分为4个区域(如下圈所示),刷牙过程中以轻微上下摆动的方式,由外至内 横向移动刷牙。每间隔30秒会有停顿0.5秒,表示一个区域完成,便可换至下个区域刷牙,持续完成 4个区域的刷牙动作后(此为完整刷牙流程),牙刷主机便会自动停止工作,并发出"super super "提示 音,打卡LED灯会持续亮1分钟,接着发出"See you"的提示音,主机自动进入关机状态。