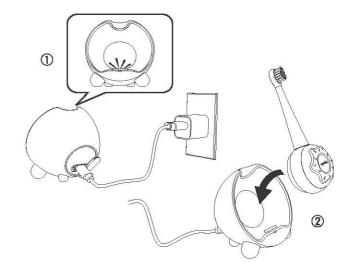

## **Charging Method**

- Open the waterproof protection cover on the back of the wireless charging base, insert the TYPE-C charging cable into the wireless charging base jack, and connect the other end to the power charger and plug it into a household power outlet (please use a power charger that meets the specifications), after the connection is completed, the LED light of the charging base will be on constantly.
- 2. Place the toothbrush base on the wireless charger base for charging, the LED light of the toothbrush base rotates clockwise and continues to turn on, indicating that the toothbrush is being charged. Charging will be completed in about 8 hours (charging time may vary depending on the charge level). After charging is complete, all LED lights on the toothbrush will be turned off after 1 minute to save energy.
- 3. When the toothbrush is fully charged and placed on the charging stand, the LED lights will light up once in order, and then light up constantly, which means the power is fully charged.
- To ensure your safety and save energy, please unplug the wireless charging base after charging is completed.
- If you have not used this product for a long time, the charging indicator light may not show when the electric toothbrush is charging, please wait for 3-5 minutes to resume normal charging.
- 6. It is recommended that the environmental temperature is within the range of 5°C to 35°C for charging. If the temperature is too high or too low, the battery may not be charged properly.

#### 充電方法

- ワイヤレス充電ペースの背面にある防水保護カバーを開け、TYPE-C充電ケーブルをワイヤレス充電ペースのジャックに差し込み、もう一方の端を電源充電器に接続して、家庭用電源コンセント(仕様に合った電源充電器をご使用ください)に差し込みます。接続が完了すると、充電ペースのLED指示灯が常に点灯します。
- 2. 歯ブラシ本体をワイヤレス充電器ペースにを置いて充電します。歯ブラシ本体のチェックイン用LEDライトが時計回 Dに回転して点灯し、歯ブラシが充電中であることを示します。充電は約8時間で完了できます(充電時間は充電量 によって異なる場合がある)。充電が完了すると、省エネを図ために、歯ブラシ本体のすべてのLEDライトが1分間点 灯し、その後消灯します。
- 3. 歯ブラシの本体が完全に充電された後、再度充電ペースに置く場合、本体のLEDライトが顧番に1回点灯し、その後 常に点灯し、フル充電されたことを示します。
- 4. 安全と省エネのため、本体が完全に充電された後、無線充電ペースの電源を抜いてください。
- 5. 本製品を長期間使用していない場合、充電時に充電指示灯が表示されない場合があります。3~5分特ってから正常な充電ができます。
- 充電は5℃~35℃の範囲で行うことをお勧めします。温度が高すざたり任すざたりすると、パッテリーが正常に充電 されない可能性があります。

#### 充電方法

- 打開無線充電座背部防水保護蓋,將TYPE-C充電線插入無線充電座插孔,另一端連接電源充電器插 入家用電源插座(請使用符合規格要求之電源充電器),完成連接後,充電座LED燈會恆亮顯示。
- 2. 將牙刷主機放置於無線充電器底座上進行充電,牙刷主機的打卡LED燈以順時鐘旋轉方式持續旋轉亮 燈,表示牙刷正處於充電中。約8小時即可充電完成(充電時間可能因充電量而有差異)。充電完成後, 牙刷主機所有LED燈全亮1分鐘後熄滅,以節約能源。

3. 牙刷主機充飽電後,再放置到充電座上時,主機LED燈會依序亮一次,接著恆亮,代表電力已經充滿。

- 4. 為了確保您的安全並節約能源,充電完成後請拔除無線充電底座電源。
- 5.長期未使用本產品,可能出現電動牙刷充電時,充電指示燈沒有顯示的情況,讀耐心等待3-5分鐘, 即可恢復正常充電。
- 6. 建藏環境温度在5℃到35℃的範圍內進行充電。温度過高或過低時,都可能造成電池無法正常充電。

#### 充电方法

D

- 打开无缘充电座背部防水保护盖,将TYPE-C充电线插入无线充电座插孔,另一端连接电源充电器插入家用电源插座(请使用符合规格要求的电源充电器),完成连接后,充电座LED灯会显示常亮。
- 2. 将牙刷主机放置于无线充电器底座上进行充电,牙刷主机的打卡LED灯以顺时钟旋转方式持续旋转亮灯,表示牙刷正处于充电中。约8小时即可充电完成(充电时间可能因充电量而有差异)。充电完成后, 牙刷主机所有LED灯全亮1分钟后熄灭,以节约能源。
- 3. 牙刷主机充饱电后,再放置到充电座上时,主机LED灯会依序亮一次,接着常亮,代表电力已经充满。
- 4. 为了确保您的安全并节约能源,充电完成后请拔除无线充电底座电源。
- 5.长期未使用本产品,可能出现电动牙刷充电时,充电指示灯没有显示的情况,请耐心等待3-5分钟, 即可恢复正常充电。
- 6. 建议环境温度在5℃到35℃的范围内进行充电。温度过高或过低时,都可能造成电池无法正常充电。