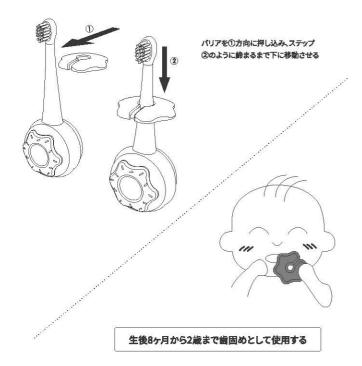

#### Directions for use of food grade silicone barrier

Used as a barrier when children are first learning to brush Push the barrler in the direction of ①. then snap it down in the direction of 2. 111 Used as a teether from 8 months old to 2 years old

The function of the barrier: To prevent the toothbrush from going too deep into the mouth and causing dryness and other accidents in young children who are learning to brush their teeth.

The function of the barrier: To promote the development of brain perception and oral muscle development through tactile stimulation.

#### 食品グレードのシリカゲルバリアの使用方法

#### 幼児が歯磨きを習い始めたばかりの場合、パリアとして使用する

パリアの機能一齒磨きを習い始める幼児に、歯ブラシが口の中に入り込みすぎて吐き気やその他の事故を引き起こす のを防ぎます。

歯固めの機能一触覚上の刺激によって、脳の知覚の発展と口腔筋肉の発育を促進することもできます。

## 食品級矽膠擋片使用方法

播片功能-讓初學刷牙的幼童,防止牙刷過度深入口腔造成乾嘔與其他意外。 固齒器功能-透過觸覺的刺激可促進大腦感知發展與口腔肌肉發育。

使用方法

### 食品级硅胶描片使用方法

111

将挡片按①的方向推入. 接着按②的方向向下卡合。

挡片功能:让初学刷牙的幼童,防止牙刷过度深入口腔造成干呕与其他意外。 周齿器功能: 透过触觉的刺激可促进大脑感知发展与口腔肌肉发育。