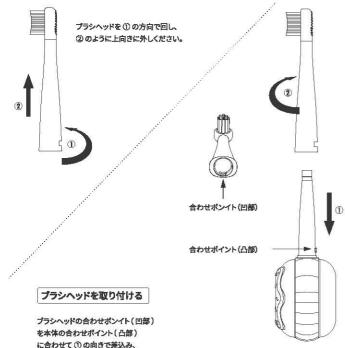

## Installation and removal of brush head

### 歯ブラシヘッドの取り付けと取り外し方法

#### ブラシヘッドを取り外す

②の方向で回ししっかり固定してください

### 刷头安装与拆卸方式