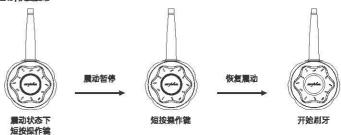

# Toothbrush base operation key process

Shutdown

In the power-on state press and hold the operation key for 1 second

### 歯ブラシ本体操作キーの使用プロセス

1.電源を入れる

2. 電源を切る

ーを1秒間長押しする

3. 振動の一時停止・再開

## 牙刷主機操作鍵流程

2. 關機

#### 牙剧主机操作捷流程

1. 开机

 2. 关机
 主机发出hello 并点束打下灯
 开机状态下 长按操作键1秒
 3. 暂停/恢复展动