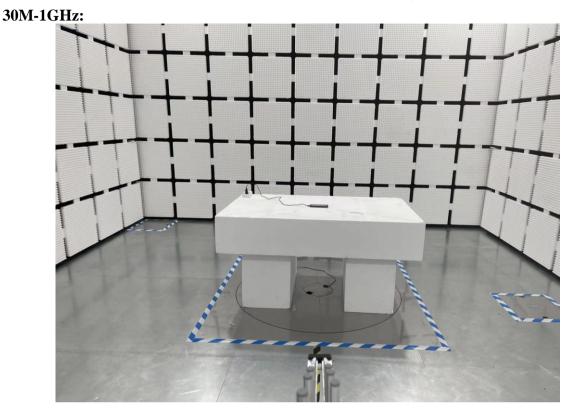

Member of the SGS Group (SGS SA)

| Rev.: | 01     |
|-------|--------|
| Page: | 3 of 6 |

**1.2** Unwanted Emissions that fall Outside of the Restricted Bands (Radiated) and Unwanted Emissions in the Restricted Bands (Radiated) below 1GHz