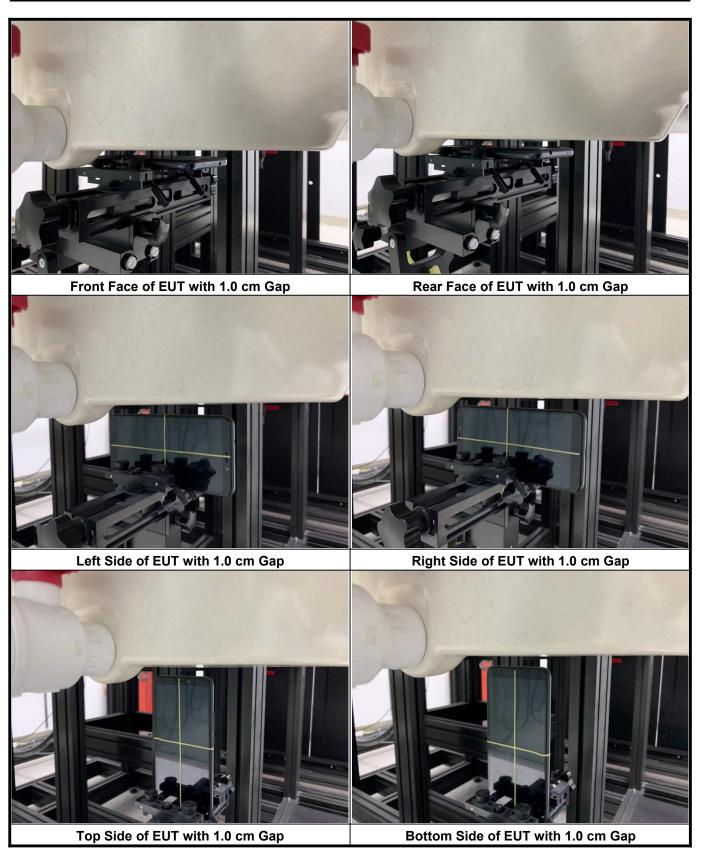

## <Photographs of SAR Setup>

Top Side of EUT with 0 cm Gap

Left Side of EUT with 0 cm Gap