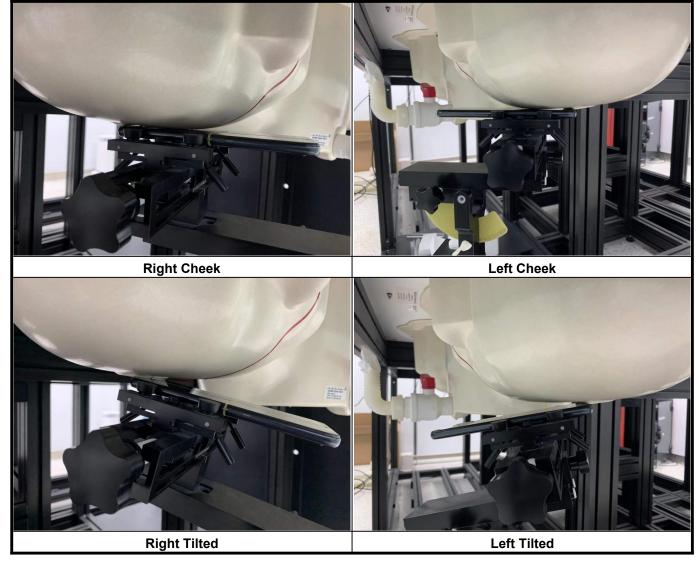

## <Photographs of SAR Setup>

Top Side of EUT with 0 cm Gap

Left Side of EUT with 0 cm Gap