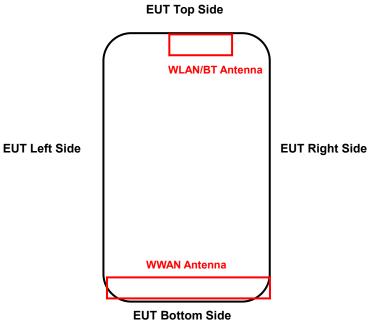

#### <Antenna Location>

<EUT Front View>

The separation distance for antenna to edge:

| Antenna         | Overall<br>diagonal(mm) | Display<br>diagonal(mm) | To Left Side<br>(mm) | To Right Side<br>(mm) | To Top Side<br>(mm) | To Bottom Side<br>(mm) |
|-----------------|-------------------------|-------------------------|----------------------|-----------------------|---------------------|------------------------|
| WWAN Antenna    | 168                     | 150                     | 0                    | 0                     | 140.2               | 0                      |
| WLAN/BT Antenna |                         |                         | 45.01                | 20.03                 | 0                   | 150.03                 |

Report Format Version 5.0.0 Report No. : PSU-NQN2206080109SA01

| Antenna         | Supported bands                     |  |  |
|-----------------|-------------------------------------|--|--|
| WWAN Antenna    | LTE Band 2/4/5/12/14/30 WCDMA 2/4/5 |  |  |
| WLAN/BT Antenna | WLAN 2.4G/5G, BT                    |  |  |