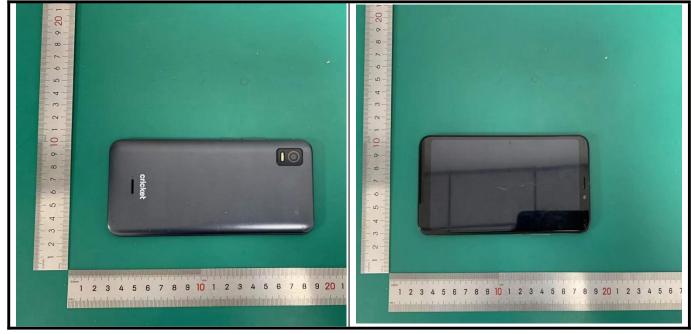

### <Photographs of EUT>



#### <Antenna Location>



<EUT Front View>

The separation distance for antenna to edge:

| Antenna         | Overall<br>diagonal(mm) | Display<br>diagonal(mm) | To Left Side<br>(mm) | To Right Side<br>(mm) | To Top Side<br>(mm) | To Bottom Side<br>(mm) |
|-----------------|-------------------------|-------------------------|----------------------|-----------------------|---------------------|------------------------|
| WWAN Antenna    | 168                     | 150                     | 0                    | 0                     | 140.2               | 0                      |
| WLAN/BT Antenna |                         |                         | 45.01                | 20.03                 | 0                   | 150.03                 |

Report Format Version 5.0.0 Report No. : P