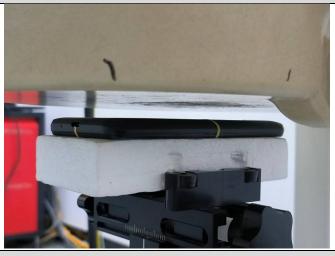

Photo 6: Front side 15mm

Photo 8: Front side 10mm

Photo 7: Back side 15mm

Photo 9: Back side 10mm

Photo 10: Left side 10mm

Photo 11: Right side 10mm