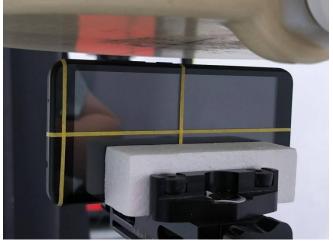

Photo 6: Front side 15mm

Photo 8: Front side 10mm

Photo 7: Back side 15mm

Photo 9: Back side 10mm

Photo 10: Left side 10mm

Photo 11: Right side 10mm