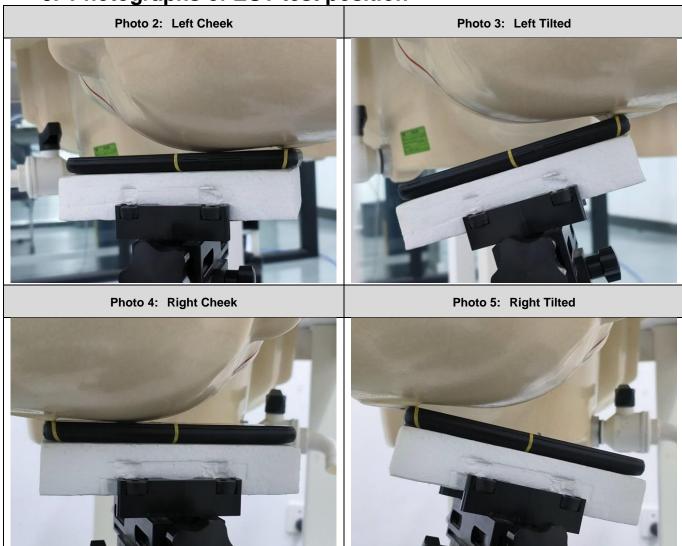

Photo 6: Front side 15mm

Photo 8: Front side 10mm

Photo 7: Back side 15mm

Photo 9: Back side 10mm

Photo 10: Left side 10mm

Photo 11: Right side 10mm