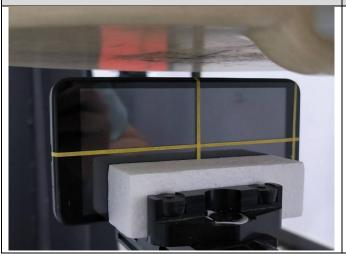

Photo 6: Front side 15mm

Photo 8: Front side 10mm

Photo 7: Back side 15mm

Photo 9: Back side 10mm

Photo 10: Left side 10mm

Photo 11: Right side 10mm