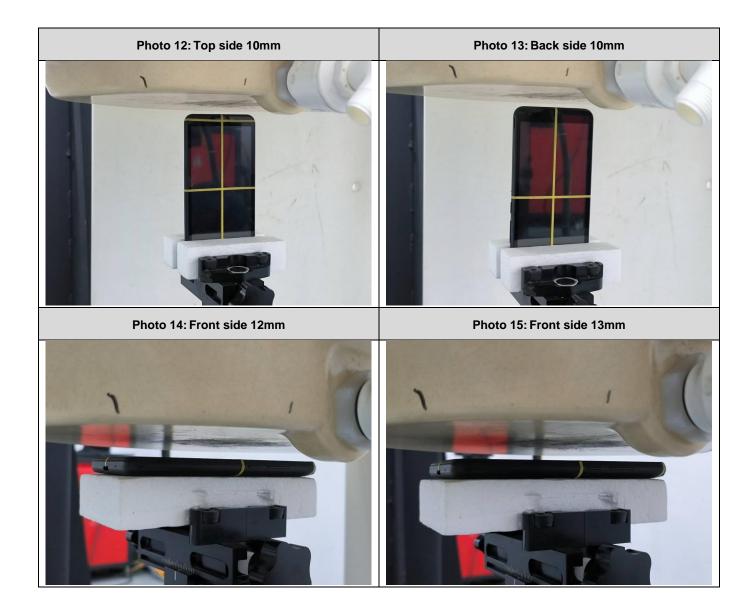

Photo 6: Front side 15mm

Photo 8: Front side 10mm

Photo 7: Back side 15mm

Photo 9: Back side 10mm

Photo 10: Left side 10mm

Photo 11: Right side 10mm