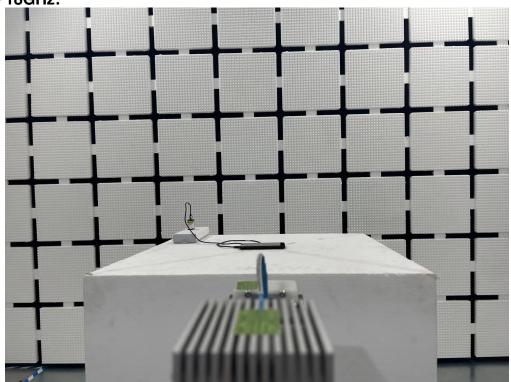

### 1.2 Unwanted Emissions that fall Outside of the Restricted Bands (Radiated) and Unwanted Emissions in the Restricted Bands (Radiated) below 1GHz