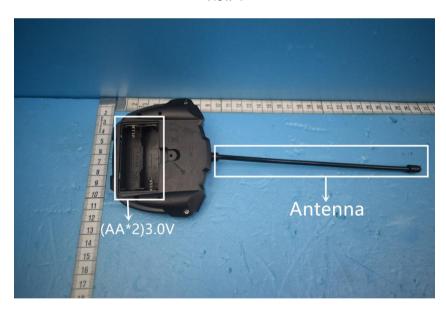

## Internal Photos of the EUT

Product Name: RC CAR Product Model: 035007

View 3

View 4

This report sets forth our findings solely with respect to the test samples identified herein. The results set forth in this report are not indicative or representative of the quality or characteristics of the lot from which a test sample was taken or any similar or identical product unless specifically and expressly noted. Disagreement against this test report, if any, should be filed with to our company in writing within 15 days of receiving the report. Any copying or replication of this report to or for any other person or entity, or use of our name or trademark, is permitted only with our prior written permission.