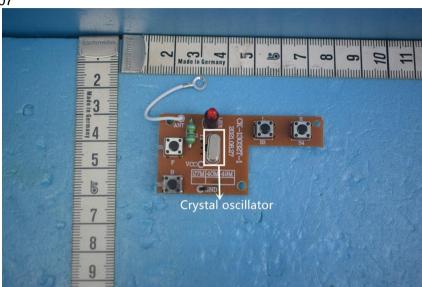

## Internal Photos of the EUT

Product Name: RC CAR Product Model: 035007

View 3

View 4

This report sets forth our findings solely with respect to the test samples identified herein. The results set forth in this report are not indicative or representative of the quality or characteristics of the lot from which a test sample was taken or any similar or identical product unless specifically and expressly noted. Disagreement against this test report, if any, should be filed with to our company in writing within 15 days of receiving the report. Any copying or replication of this report to or for any other person or entity, or use of our name or trademark, is permitted only with our prior written permission.