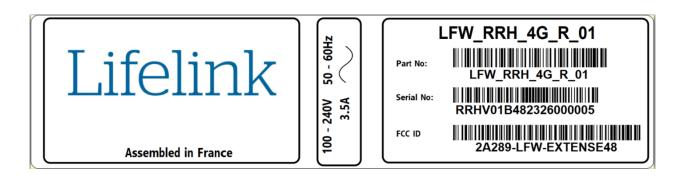

## 2. Label in RadioHead:

## 3. Label in Extense:

100 - 240V 50 - 60Hz 3.5A LFW\_EXTENSE\_4G\_N\_01

Part No: LFW\_EXTENSE\_4G\_N\_01

FCC ID

2A289-LFW-EXTENSE48