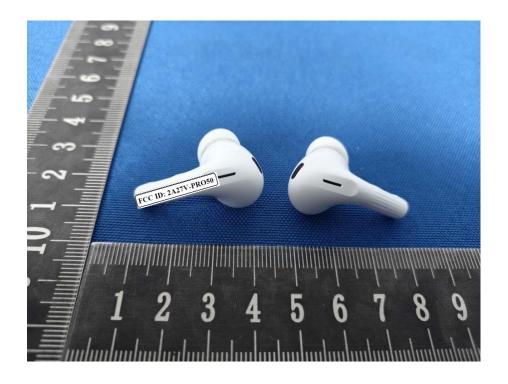

abel and Information

## **FCC Label Sample**

FCC ID: 2A27V-PRO50

## **FCC Label Specifications**

Text is Black in color and is justified. Labels are printed in indelible ink on permanent adhesive backing or silk-screened onto the EUT or shall be affixed at a conspicuous location on the EUT. Where the EUT is constructed in two or more sections connected by wires and marketed together, the above statement is required to be affixed only to the main control unit. When the EUT is so small or for such use that it is not practicable to place the statement on it, the above information shall be placed in a prominent location in the instruction manual or pamphlet supplied to the user or, alternatively, shall be placed on the container in which the device is marketed.

## **FCC Label Location**