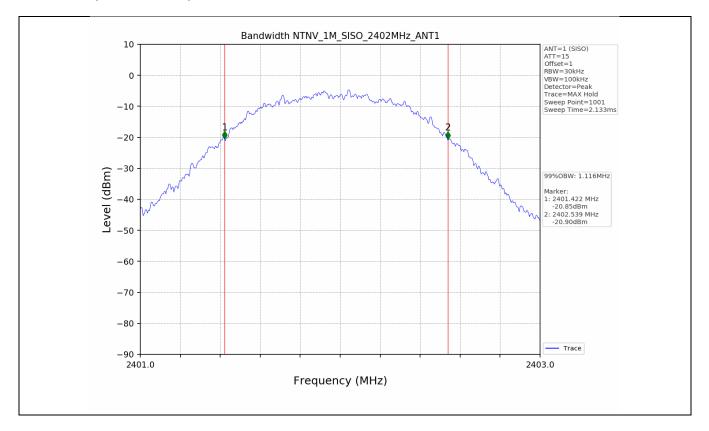

| Test Mode | Frequency<br>(MHz) | ТХ Туре | ANT No. | 99% Occupied Bandwidth<br>Test Result (MHz) |                     |  |
|-----------|--------------------|---------|---------|---------------------------------------------|---------------------|--|
|           |                    |         |         |                                             |                     |  |
| 1M        | 2440               | SISO    | 1       | 1.126                                       | Only for Report Use |  |
|           | 2480               | SISO    | 1       | 1.152                                       | Only for Report Use |  |

1.2 Test Graph - 6dB Bandwidth

1.3 Test Graph - 99% Occupied Bandwidth