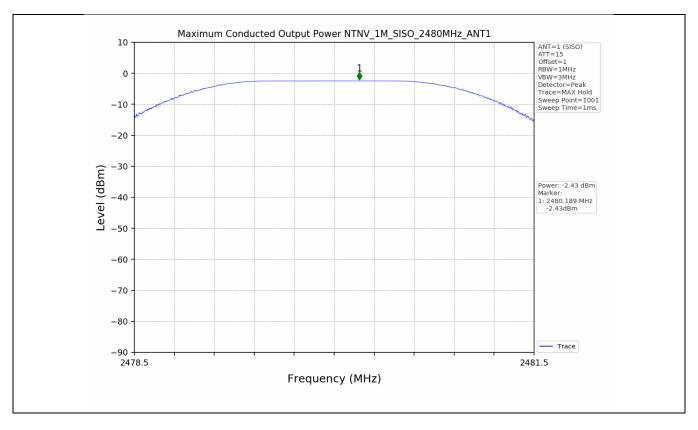

# 2. Maximum Conducted Output Power

#### 2.1 Test Result

| Test Mode | Frequency<br>(MHz) | Тх Туре | Measured Peak Output<br>Power (dBm)<br>Ant 1 | Limits (dBm) | Verdict |
|-----------|--------------------|---------|----------------------------------------------|--------------|---------|
|           | 2402               | SISO    | -1.71                                        | 30           | PASS    |
| 1M        | 2440               | SISO    | -1.71                                        | 30           | PASS    |
|           | 2480               | SISO    | -2.43                                        | 30           | PASS    |