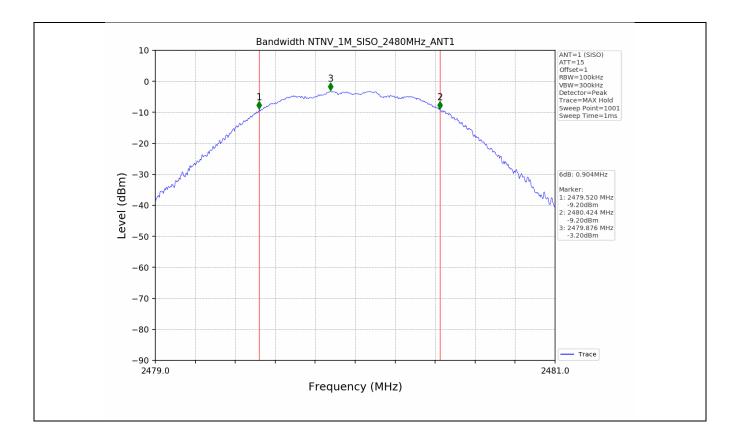

#### 1.1 Test Result

| Test Mode | Frequency | ТХ Туре | ANT No. | 6dB Bandwidth     | Verdict |  |
|-----------|-----------|---------|---------|-------------------|---------|--|
|           | (MHz)     |         |         | Test Result (MHz) | Verdici |  |
|           | 2402      | SISO    | 1       | 0.893             | PASS    |  |
| 1M        | 2440      | SISO    | 1       | 0.885             | PASS    |  |
|           | 2480      | SISO    | 1       | 0.904             | PASS    |  |

1.2 Test Graph - 6dB Bandwidth

1.3 Test Graph - 99% Occupied Bandwidth