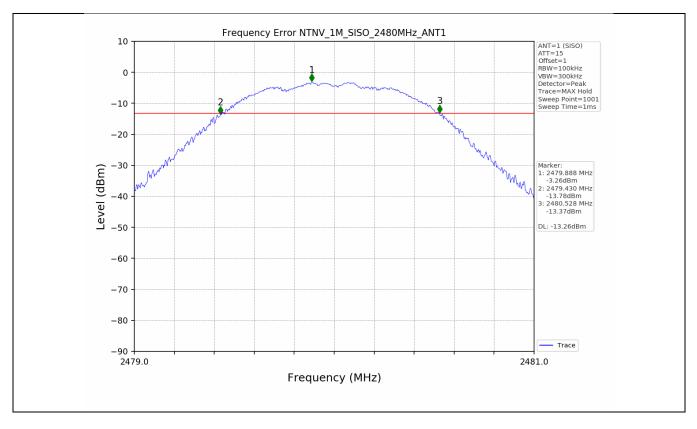

# 5. Frequency Error

#### 5.1 Test Result

| Test Mode | Frequency | ТХ Туре | ANT | Measured Frequency (MHz) |             | Verdict |
|-----------|-----------|---------|-----|--------------------------|-------------|---------|
|           | (MHz)     |         |     | Test Result              | Limit       | Veruici |
| 1M        | 2402      | SISO    | 1   | 2401.98                  | 2400-2483.5 | PASS    |
|           | 2440      | SISO    | 1   | 2439.98                  | 2400-2483.5 | PASS    |
|           | 2480      | SISO    | 1   | 2479.98                  | 2400-2483.5 | PASS    |