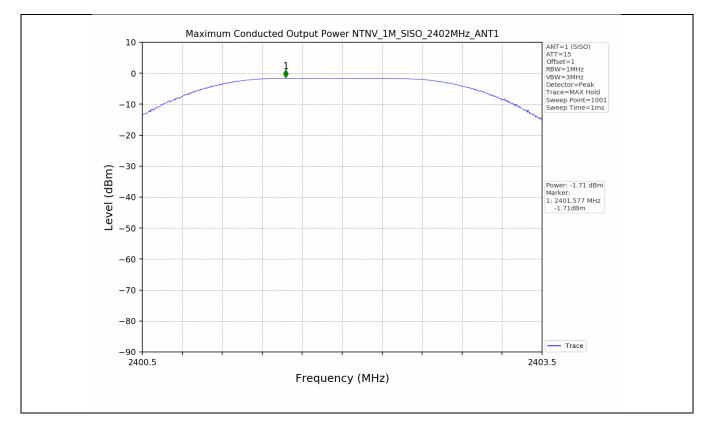

# 2. Maximum Conducted Output Power

#### 2.1 Test Result

| Test Mode | Frequency<br>(MHz) | Тх Туре | Measured Peak Output<br>Power (dBm)<br>Ant 1 | Limits (dBm) | Verdict |
|-----------|--------------------|---------|----------------------------------------------|--------------|---------|
|           | 2402               | SISO    | -1.71                                        | 30           | PASS    |
| 1M        | 2440               | SISO    | -1.71                                        | 30           | PASS    |
|           | 2480               | SISO    | -2.43                                        | 30           | PASS    |