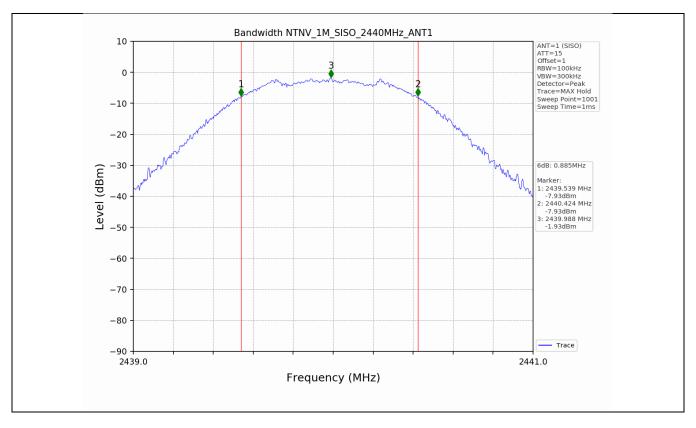

#### 1.1 Test Result

| Test Mode | Frequency | ТХ Туре | ANT No. | 6dB Bandwidth     | Verdict |  |
|-----------|-----------|---------|---------|-------------------|---------|--|
|           | (MHz)     |         |         | Test Result (MHz) | Verdici |  |
|           | 2402      | SISO    | 1       | 0.893             | PASS    |  |
| 1M        | 2440      | SISO    | 1       | 0.885             | PASS    |  |
|           | 2480      | SISO    | 1       | 0.904             | PASS    |  |

1.2 Test Graph - 6dB Bandwidth

1.3 Test Graph - 99% Occupied Bandwidth