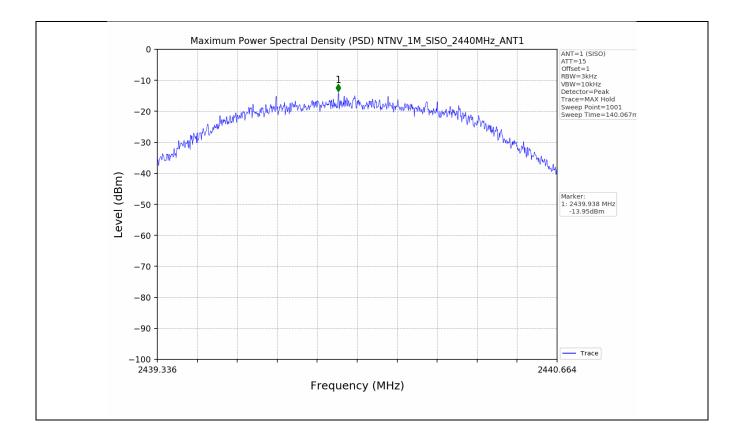

## 3. Maximum Power Spectral Density (PSD)

#### 3.1 Test Result

| Test Mode | Frequency<br>(MHz) | Тх Туре | Maximum Power<br>Spectral Density<br>(dBm/3KHz)<br>Ant 1 | Limits<br>(dBm/3kHz) | Verdict |
|-----------|--------------------|---------|----------------------------------------------------------|----------------------|---------|
|           | 2402               | SISO    | -14.35                                                   | ≤8                   | PASS    |
| 1M        | 2440               | SISO    | -13.95                                                   | ≤8                   | PASS    |
|           | 2480               | SISO    | -17.75                                                   | ≤8                   | PASS    |