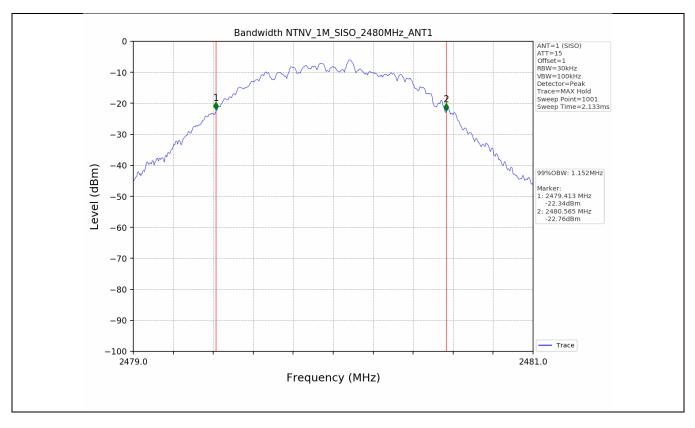

#### 1.1 Test Result

| Test Mode | Frequency | ТХ Туре | ANT No. | 6dB Bandwidth     | Verdict |  |
|-----------|-----------|---------|---------|-------------------|---------|--|
|           | (MHz)     |         |         | Test Result (MHz) | Verdici |  |
|           | 2402      | SISO    | 1       | 0.893             | PASS    |  |
| 1M        | 2440      | SISO    | 1       | 0.885             | PASS    |  |
|           | 2480      | SISO    | 1       | 0.904             | PASS    |  |

| Test Mode | Frequency<br>(MHz) | ТХ Туре | ANT No. | 99% Occupied Bandwidth<br>Test Result (MHz) |                     |  |
|-----------|--------------------|---------|---------|---------------------------------------------|---------------------|--|
|           |                    |         |         |                                             |                     |  |
| 1M        | 2440               | SISO    | 1       | 1.126                                       | Only for Report Use |  |
|           | 2480               | SISO    | 1       | 1.152                                       | Only for Report Use |  |

1.2 Test Graph - 6dB Bandwidth

1.3 Test Graph - 99% Occupied Bandwidth