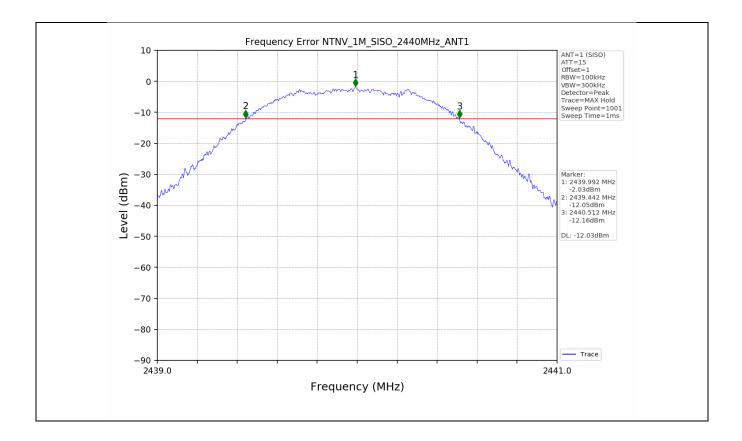

# 5. Frequency Error

#### 5.1 Test Result

| Test Mode | Frequency | ТХ Туре | ANT | Measured Frequency (MHz) |             | Verdict |
|-----------|-----------|---------|-----|--------------------------|-------------|---------|
|           | (MHz)     |         |     | Test Result              | Limit       | Veruici |
| 1M        | 2402      | SISO    | 1   | 2401.98                  | 2400-2483.5 | PASS    |
|           | 2440      | SISO    | 1   | 2439.98                  | 2400-2483.5 | PASS    |
|           | 2480      | SISO    | 1   | 2479.98                  | 2400-2483.5 | PASS    |