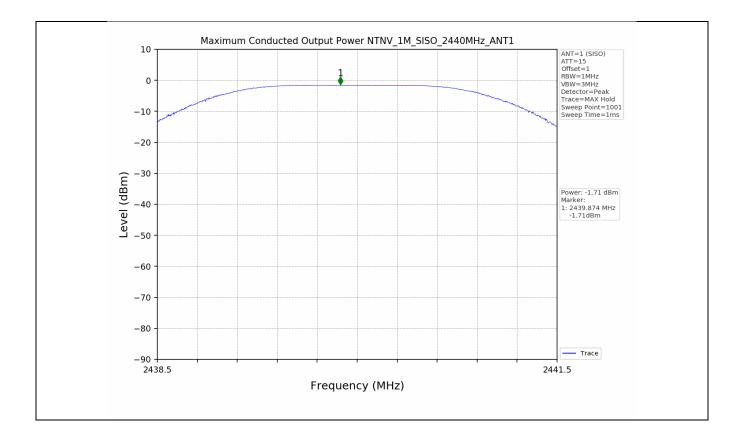

# 2. Maximum Conducted Output Power

#### 2.1 Test Result

| Test Mode | Frequency<br>(MHz) | Тх Туре | Measured Peak Output<br>Power (dBm)<br>Ant 1 | Limits (dBm) | Verdict |
|-----------|--------------------|---------|----------------------------------------------|--------------|---------|
|           | 2402               | SISO    | -1.71                                        | 30           | PASS    |
| 1M        | 2440               | SISO    | -1.71                                        | 30           | PASS    |
|           | 2480               | SISO    | -2.43                                        | 30           | PASS    |