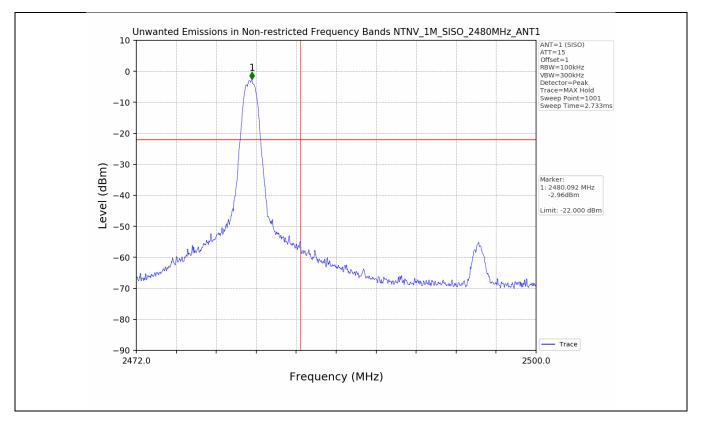

### 4. Unwanted Emissions in Non-restricted Frequency Bands

#### 4.1 Test Result

| Test Mode | Frequency<br>(MHz) | ТХ Туре | ANT No. | Spurious Conducted<br>Emission (dBm) | Limits (dBm) | Verdict |
|-----------|--------------------|---------|---------|--------------------------------------|--------------|---------|
|           | 2402               | SISO    | 1       | Refer to test graph                  | -22.00       | PASS    |
| 1M        | 2440               | SISO    | 1       | Refer to test graph                  | -22.00       | PASS    |
|           | 2480               | SISO    | 1       | Refer to test graph                  | -22.00       | PASS    |