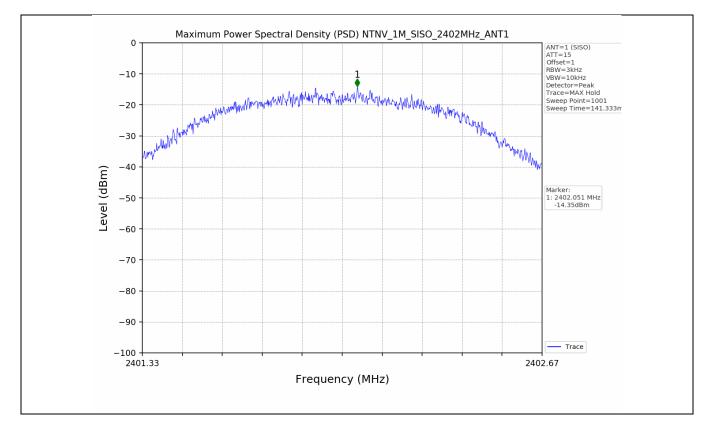

## 3. Maximum Power Spectral Density (PSD)

#### 3.1 Test Result

| Test Mode | Frequency<br>(MHz) | Тх Туре | Maximum Power<br>Spectral Density<br>(dBm/3KHz)<br>Ant 1 | Limits<br>(dBm/3kHz) | Verdict |
|-----------|--------------------|---------|----------------------------------------------------------|----------------------|---------|
|           | 2402               | SISO    | -14.35                                                   | ≤8                   | PASS    |
| 1M        | 2440               | SISO    | -13.95                                                   | ≤8                   | PASS    |
|           | 2480               | SISO    | -17.75                                                   | ≤8                   | PASS    |