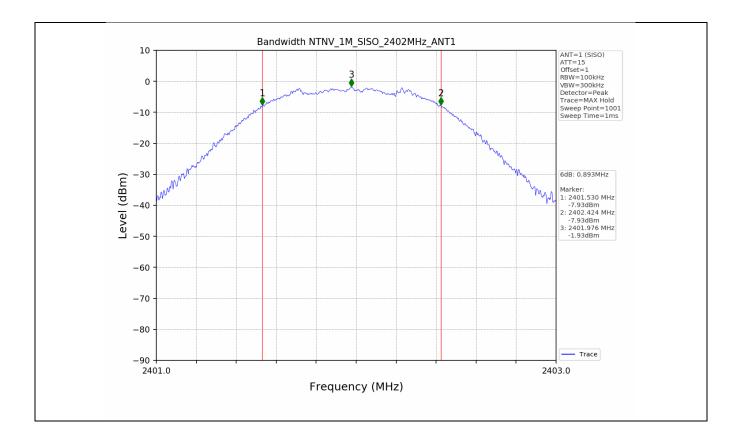

#### 1.1 Test Result

| Test Mode | Frequency | ТХ Туре | ANT No. | 6dB Bandwidth     | Verdict |  |
|-----------|-----------|---------|---------|-------------------|---------|--|
|           | (MHz)     |         |         | Test Result (MHz) | Verdici |  |
|           | 2402      | SISO    | 1       | 0.893             | PASS    |  |
| 1M        | 2440      | SISO    | 1       | 0.885             | PASS    |  |
|           | 2480      | SISO    | 1       | 0.904             | PASS    |  |

1.2 Test Graph - 6dB Bandwidth

1.3 Test Graph - 99% Occupied Bandwidth