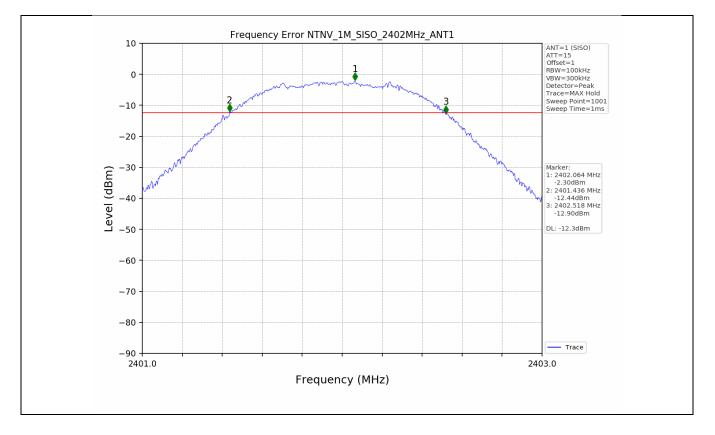

# 5. Frequency Error

#### 5.1 Test Result

| Test Mode | Frequency | ТХ Туре | ANT | Measured Frequency (MHz) |             | Verdict |
|-----------|-----------|---------|-----|--------------------------|-------------|---------|
|           | (MHz)     |         |     | Test Result              | Limit       | Veruici |
| 1M        | 2402      | SISO    | 1   | 2401.98                  | 2400-2483.5 | PASS    |
|           | 2440      | SISO    | 1   | 2439.98                  | 2400-2483.5 | PASS    |
|           | 2480      | SISO    | 1   | 2479.98                  | 2400-2483.5 | PASS    |