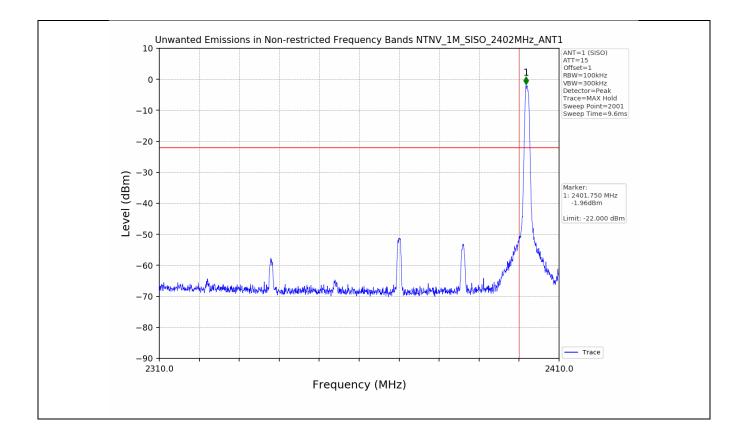

### 4. Unwanted Emissions in Non-restricted Frequency Bands

#### 4.1 Test Result

| Test Mode | Frequency<br>(MHz) | ТХ Туре | ANT No. | Spurious Conducted<br>Emission (dBm) | Limits (dBm) | Verdict |
|-----------|--------------------|---------|---------|--------------------------------------|--------------|---------|
|           | 2402               | SISO    | 1       | Refer to test graph                  | -22.00       | PASS    |
| 1M        | 2440               | SISO    | 1       | Refer to test graph                  | -22.00       | PASS    |
|           | 2480               | SISO    | 1       | Refer to test graph                  | -22.00       | PASS    |