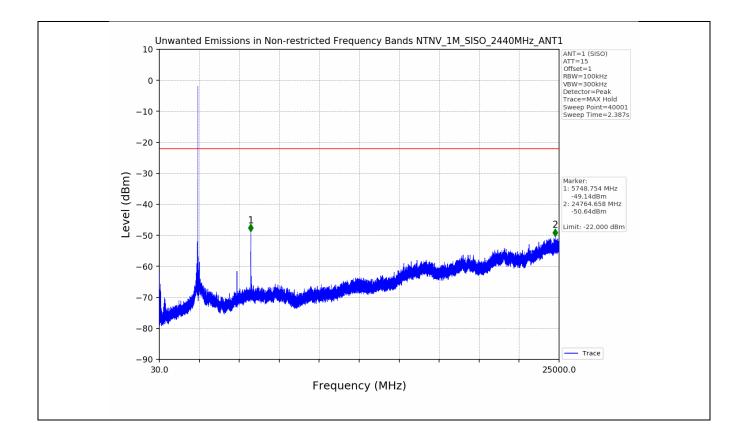

### 4. Unwanted Emissions in Non-restricted Frequency Bands

#### 4.1 Test Result

| Test Mode | Frequency<br>(MHz) | ТХ Туре | ANT No. | Spurious Conducted<br>Emission (dBm) | Limits (dBm) | Verdict |
|-----------|--------------------|---------|---------|--------------------------------------|--------------|---------|
|           | 2402               | SISO    | 1       | Refer to test graph                  | -22.00       | PASS    |
| 1M        | 2440               | SISO    | 1       | Refer to test graph                  | -22.00       | PASS    |
|           | 2480               | SISO    | 1       | Refer to test graph                  | -22.00       | PASS    |