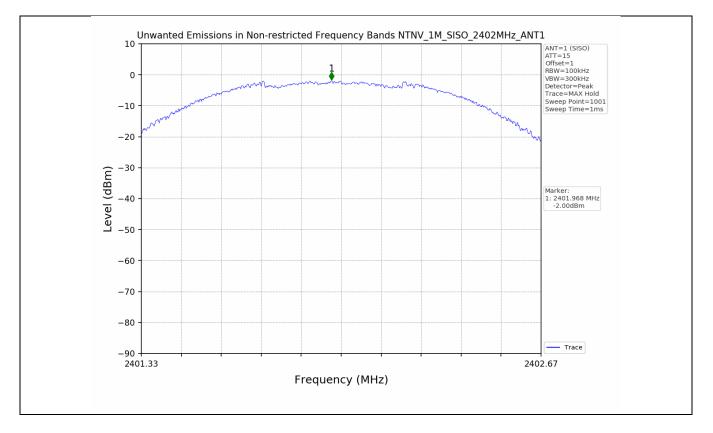

| SISO    | -17.75                                                   | ≤8                   | PASS    |







### 4. Unwanted Emissions in Non-restricted Frequency Bands

#### 4.1 Test Result

| Test Mode | Frequency<br>(MHz) | ТХ Туре | ANT No. | Spurious Conducted<br>Emission (dBm) | Limits (dBm) | Verdict |
|-----------|--------------------|---------|---------|--------------------------------------|--------------|---------|
|           | 2402               | SISO    | 1       | Refer to test graph                  | -22.00       | PASS    |
| 1M        | 2440               | SISO    | 1       | Refer to test graph                  | -22.00       | PASS    |
|           | 2480               | SISO    | 1       | Refer to test graph                  | -22.00       | PASS    |













# 5. Frequency Error

#### 5.1 Test Result

| Test Mode | Frequency | ТХ Туре | ANT | Measured Frequency (MHz) |             | Verdict |
|-----------|-----------|---------|-----|--------------------------|-------------|---------|
|           | (MHz)     |         |     | Test Result              | Limit       | Veruici |
| 1M        | 2402      | SISO    | 1   | 2401.98                  | 2400-2483.5 | PASS    |
|           | 2440      | SISO    | 1   | 2439.98                  | 2400-2483.5 | PASS    |
|           | 2480      | SISO    | 1   | 2479.98                  | 2400-2483.5 | PASS    |