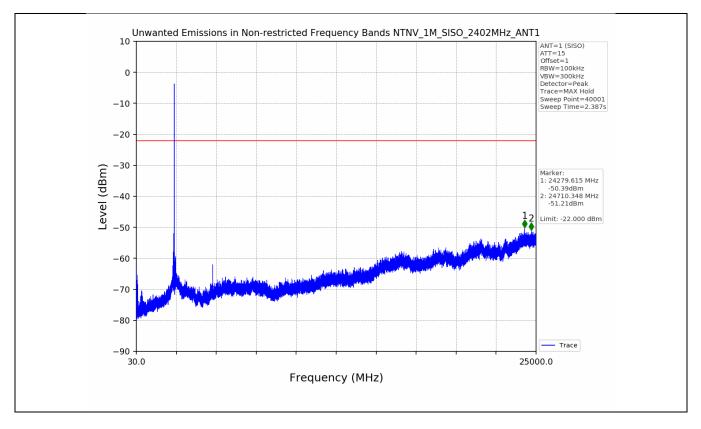

### 4. Unwanted Emissions in Non-restricted Frequency Bands

#### 4.1 Test Result

| Test Mode | Frequency<br>(MHz) | ТХ Туре | ANT No. | Spurious Conducted<br>Emission (dBm) | Limits (dBm) | Verdict |
|-----------|--------------------|---------|---------|--------------------------------------|--------------|---------|
|           | 2402               | SISO    | 1       | Refer to test graph                  | -22.00       | PASS    |
| 1M        | 2440               | SISO    | 1       | Refer to test graph                  | -22.00       | PASS    |
|           | 2480               | SISO    | 1       | Refer to test graph                  | -22.00       | PASS    |