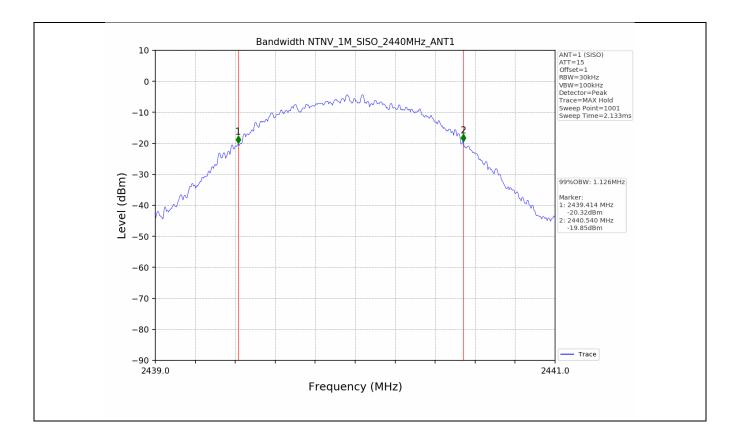

#### 1.1 Test Result

| Test Mode | Frequency | ТХ Туре | ANT No. | 6dB Bandwidth     | Verdict |  |
|-----------|-----------|---------|---------|-------------------|---------|--|
|           | (MHz)     |         |         | Test Result (MHz) | Verdici |  |
|           | 2402      | SISO    | 1       | 0.893             | PASS    |  |
| 1M        | 2440      | SISO    | 1       | 0.885             | PASS    |  |
|           | 2480      | SISO    | 1       | 0.904             | PASS    |  |

| Test Mode | Frequency<br>(MHz) | ТХ Туре | ANT No. | 99% Occupied Bandwidth<br>Test Result (MHz) |                     |  |
|-----------|--------------------|---------|---------|---------------------------------------------|---------------------|--|
|           |                    |         |         |                                             |                     |  |
| 1M        | 2440               | SISO    | 1       | 1.126                                       | Only for Report Use |  |
|           | 2480               | SISO    | 1       | 1.152                                       | Only for Report Use |  |

1.2 Test Graph - 6dB Bandwidth

1.3 Test Graph - 99% Occupied Bandwidth