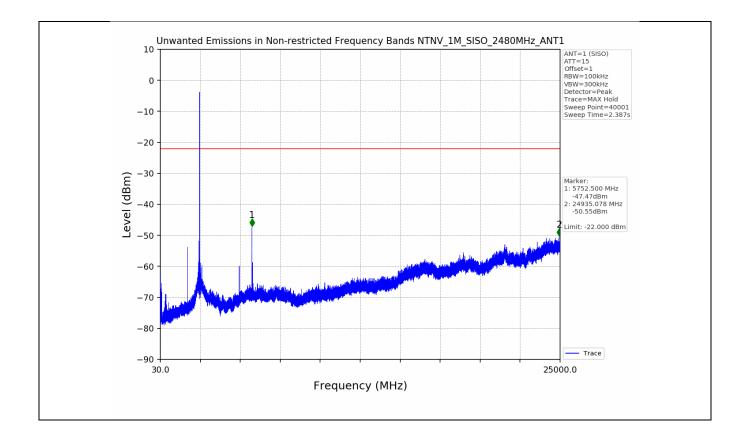

### 4. Unwanted Emissions in Non-restricted Frequency Bands

#### 4.1 Test Result

| Test Mode | Frequency<br>(MHz) | ТХ Туре | ANT No. | Spurious Conducted<br>Emission (dBm) | Limits (dBm) | Verdict |
|-----------|--------------------|---------|---------|--------------------------------------|--------------|---------|
|           | 2402               | SISO    | 1       | Refer to test graph                  | -22.00       | PASS    |
| 1M        | 2440               | SISO    | 1       | Refer to test graph                  | -22.00       | PASS    |
|           | 2480               | SISO    | 1       | Refer to test graph                  | -22.00       | PASS    |