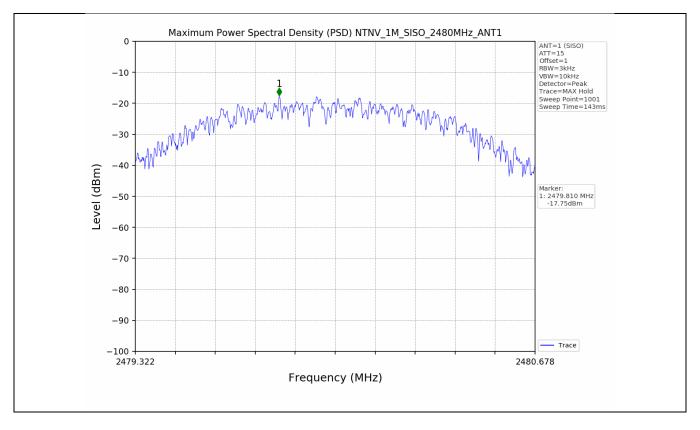

## 3. Maximum Power Spectral Density (PSD)

#### 3.1 Test Result

| Test Mode | Frequency<br>(MHz) | Тх Туре | Maximum Power<br>Spectral Density<br>(dBm/3KHz)<br>Ant 1 | Limits<br>(dBm/3kHz) | Verdict |
|-----------|--------------------|---------|----------------------------------------------------------|----------------------|---------|
|           | 2402               | SISO    | -14.35                                                   | ≤8                   | PASS    |
| 1M        | 2440               | SISO    | -13.95                                                   | ≤8                   | PASS    |
|           | 2480               | SISO    | -17.75                                                   | ≤8                   | PASS    |