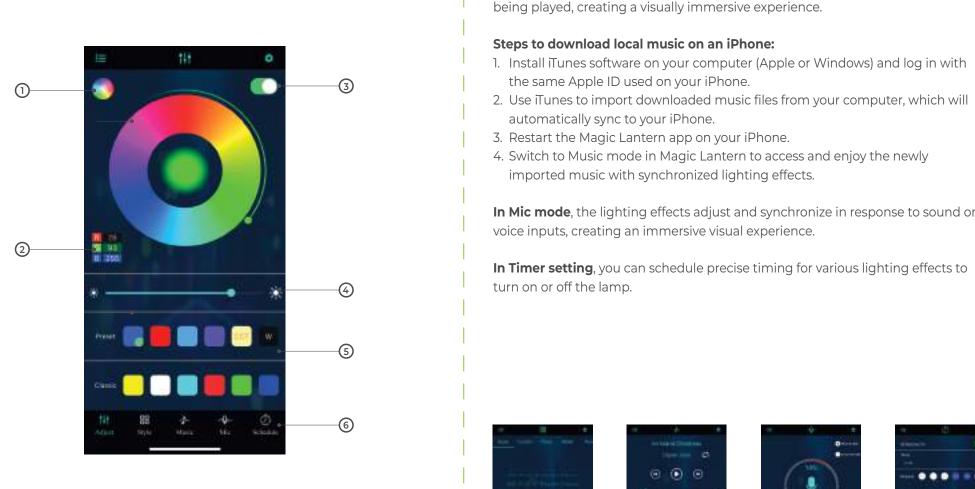

Note: If you fail to connect, unplug the lamp and try again.

5. Tap to select preset monochrome.

6. Tap to switch to other modes.

2. Use iTunes to import downloaded music files from your computer, which will automatically sync to your iPhone. 3. Restart the Magic Lantern app on your iPhone. 4. Switch to Music mode in Magic Lantern to access and enjoy the newly imported music with synchronized lighting effects. **In Mic mode**, the lighting effects adjust and synchronize in response to sound or voice inputs, creating an immersive visual experience. **In Timer setting**, you can schedule precise timing for various lighting effects to turn on or off the lamp.

-----.....

In Style mode, you can select preset scenes and adjust its speed.

**In Music mode,** the lighting effects synchronize with the music

**Cleaning Instructions** 

- 1. Gently wipe the surface of the lamp tubes using a soft, dry sponge or cloth. 2. Avoid using abrasive cleaning tools like steel wool, scouring sponges, or stiff
- 3. Never use strong cleaning agents such as white spirit, turpentine, household glass cleaner, or cellulose thinners.