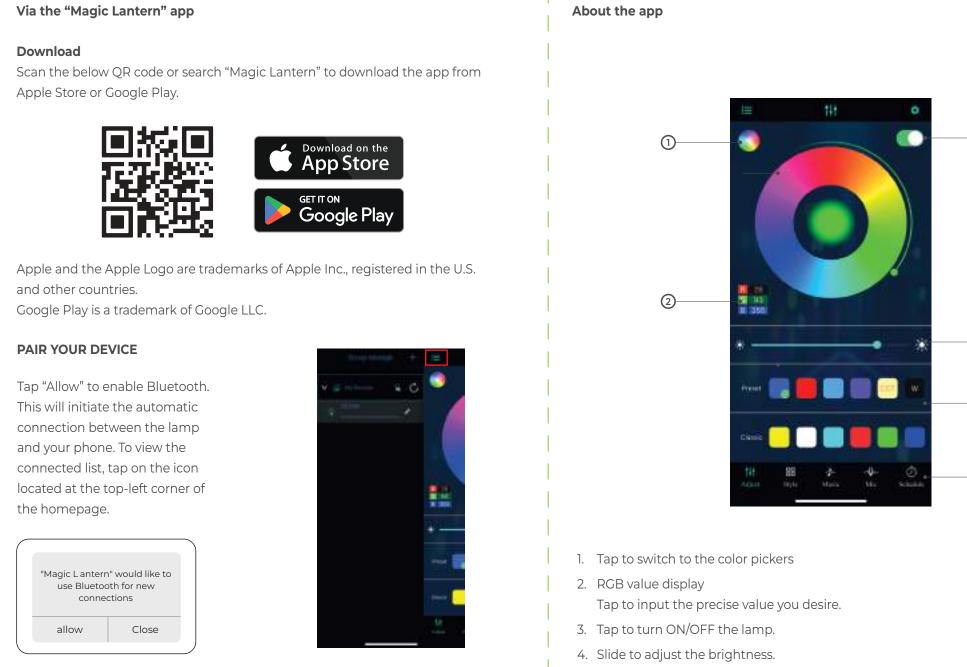

Note: If you fail to connect, unplug the lamp and try again.

5. Tap to select preset monochrome.

6. Tap to switch to other modes.

2. Use iTunes to import downloaded music files from your computer, which will automatically sync to your iPhone. 3. Restart the Magic Lantern app on your iPhone. 4. Switch to Music mode in Magic Lantern to access and enjoy the newly imported music with synchronized lighting effects. **In Mic mode**, the lighting effects adjust and synchronize in response to sound or voice inputs, creating an immersive visual experience. **In Timer setting**, you can schedule precise timing for various lighting effects to turn on or off the lamp.