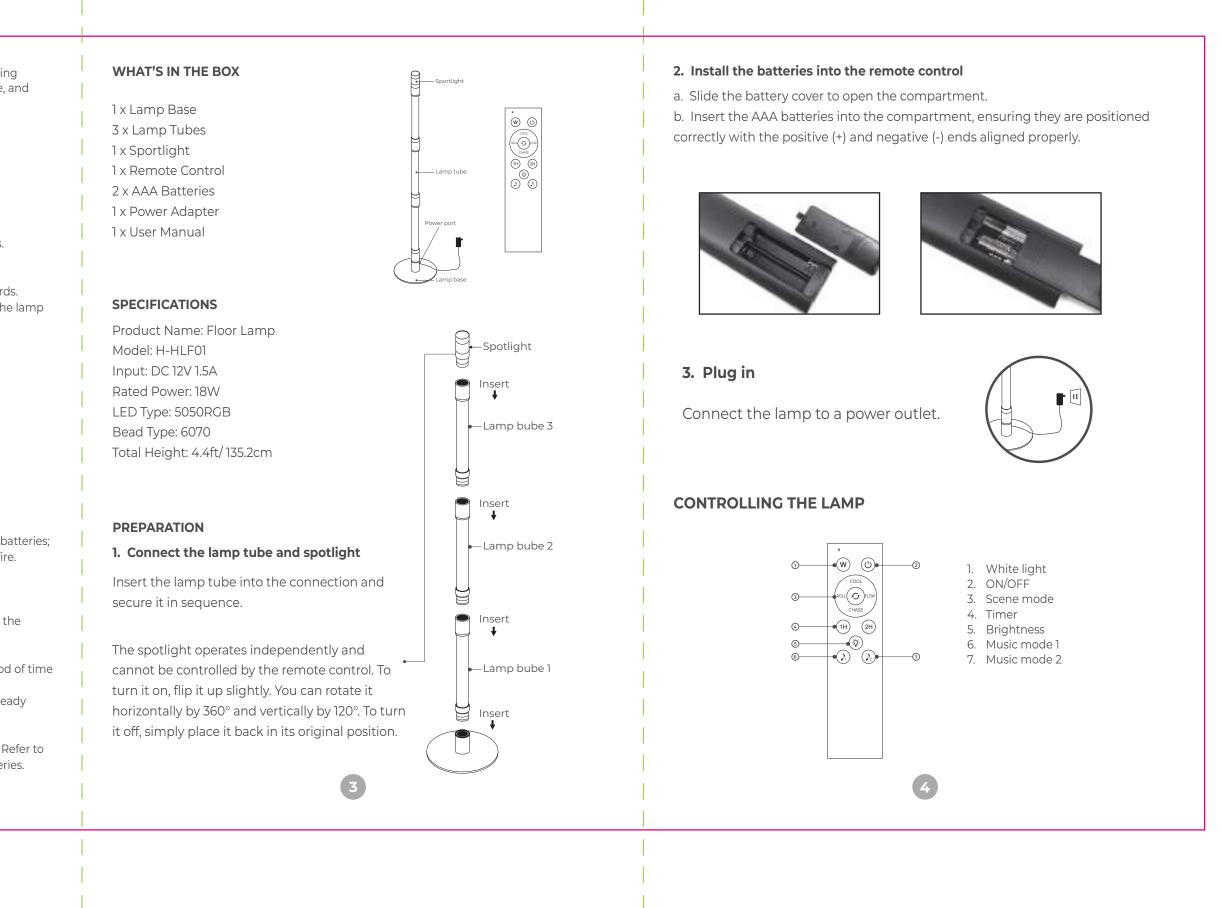

Note: If you fail to connect, unplug the lamp and try again.

5. Tap to select preset monochrome.

6. Tap to switch to other modes.



2. Use iTunes to import downloaded music files from your computer, which will automatically sync to your iPhone. 3. Restart the Magic Lantern app on your iPhone. 4. Switch to Music mode in Magic Lantern to access and enjoy the newly imported music with synchronized lighting effects. **In Mic mode**, the lighting effects adjust and synchronize in response to sound or voice inputs, creating an immersive visual experience. **In Timer setting**, you can schedule precise timing for various lighting effects to turn on or off the lamp.

-----.....

In Style mode, you can select preset scenes and adjust its speed.

**In Music mode,** the lighting effects synchr