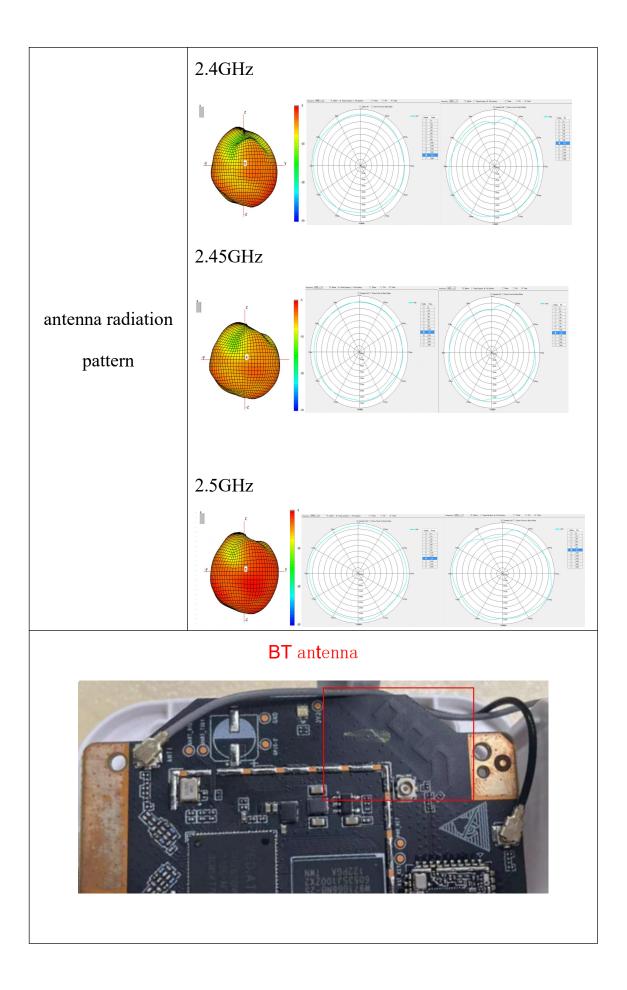

## Single antenna wireless LAN device model approval application information statement

| Radi | o transmitting  | g equipment type | approval application information    |
|------|-----------------|------------------|-------------------------------------|
| Сот  | npany Name      | Chengdu QuanJ    | ing intelligent Technology Co., LTD |
| Equ  | ipment Type     | B4S PRO          |                                     |
| d    | evice type      | 2.4GHz Bluetoo   | th device                           |
| Sup  | port standard   | BLE              |                                     |
|      |                 | Main technical   | specifications                      |
|      | Frequency Range | e (MHZ)          | 2400-2500                           |
|      | Impedance(Ω)    |                  | 50                                  |
|      | Gain(dBi)       |                  | -5.2                                |
|      | Return Loss(dB) |                  | ≤-7.1                               |
|      | VSWR            |                  | ≤2.5                                |
|      | Polarization    |                  | Linear                              |
|      | Radiation       |                  | Omni-directional                    |
|      |                 | Physical P       | roperties                           |
|      | AntennaBase     |                  | РСВ                                 |
|      | Operating Temp  |                  | -20°C~+70°C                         |
|      | Storage Temp    |                  | -20°C~+70°C                         |