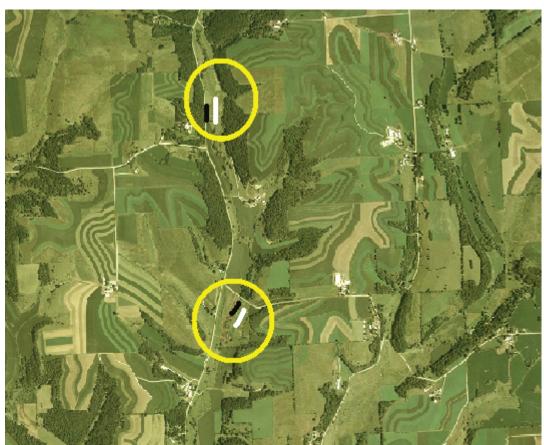

Area near Barneveld (Pecatonica)

GPS Coords.

N: 43:0:1.09N S: 42:57:55.80N E: 89:50:55.87W W: 89:54:40.00W

Center (North): 89:53:10.86W, 42:59:35.39N Center (South): 89:53:6.78W, 42:58:34.05N Radii: 1/4 mile