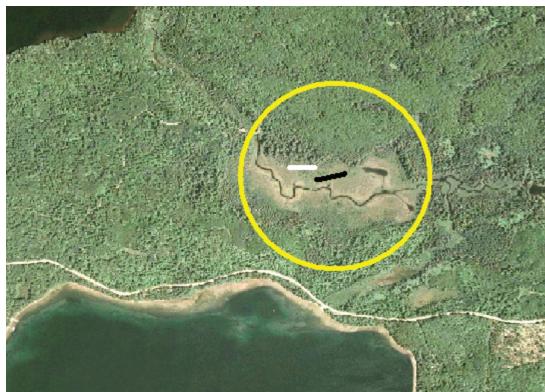

Area near Minocqua (Allequash)

GPS Coords.

N: 46:2:15.95N S: 46:1:21.32N E: 89:35:31.96W W: 89:37:15.13W

Center:

89:36:25.27W, 46:1:49.90N Radius: 1/4 mile