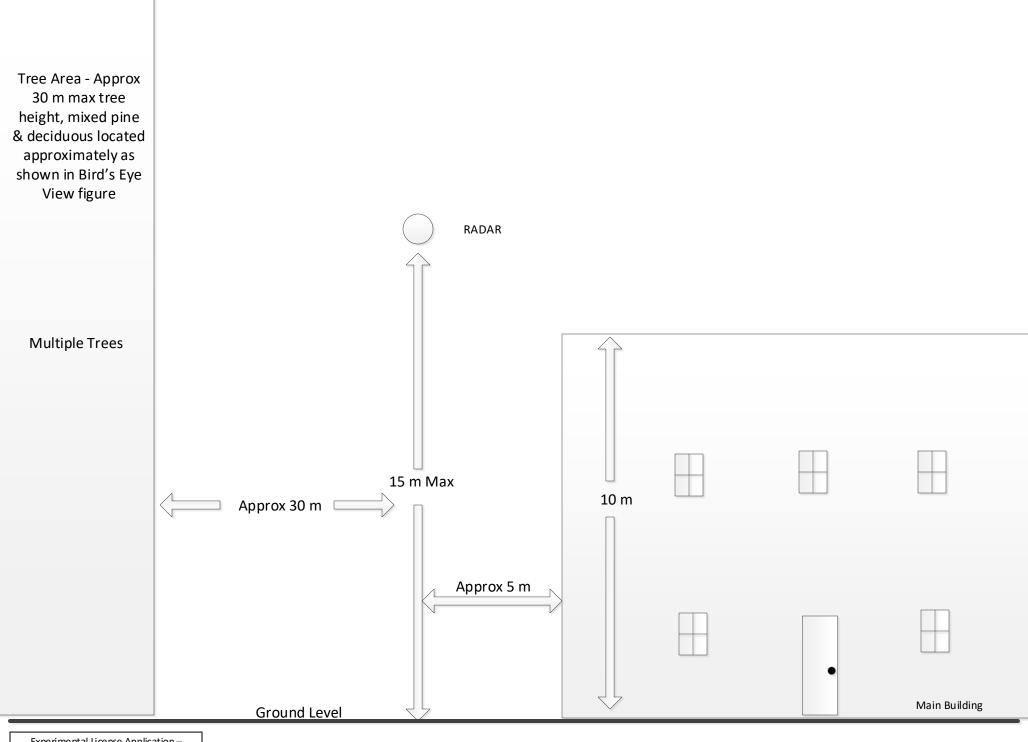

Tree Area – max height approx 40 m height over building base elevation. Approx 150M distant Professional Building approx 20m height over Main Building base Storage Facility approx elevation. Approx 100m distant 5m height over Main Building base elevation. Approx 85m distant Nearby Tree Area approx 30m height and approx 30m from radar 8 M high embankment 4 M high embankment Main Building – 10m height **RADAR** 15m max height Bird's Eye View Contiguous Tree Area – max height approx 40 m height over Main Building base elevation. Distance from building varies from approx 50 to 200m Not to Scale Note: Other more distant objects also present: Buildings, towers, tanks, trees Experimental License Application -FAA Antenna Sketch, 2020