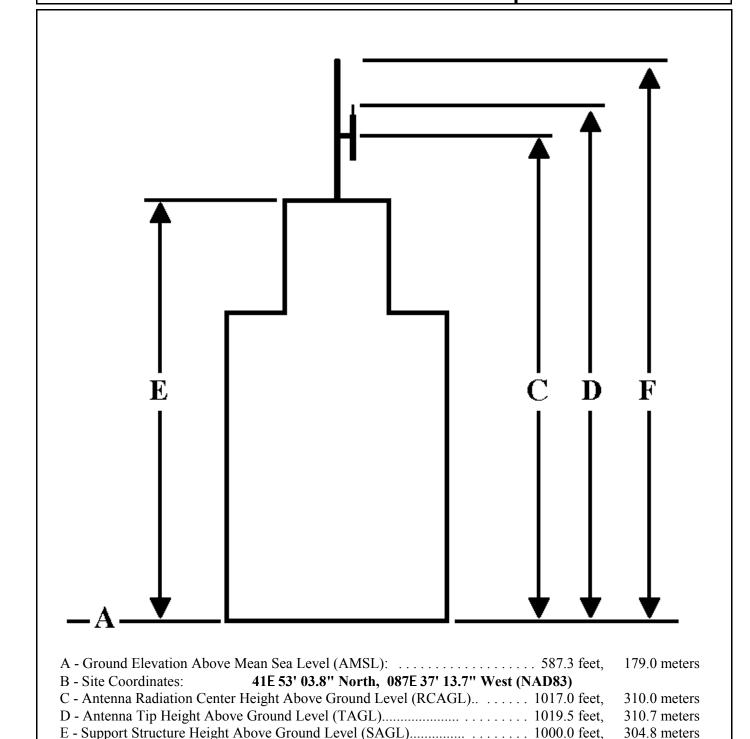

TowerStream Corp. Chicago, IL

Not to scale Other users/antennas not shown for clarity

310.7 meters

FCC Home | Search | Updates | E-Filing | Initiatives | For Consumers | Find People

#### **NAD83 Coordinates**

| Latitude  | 41-53-04.0 north |
|-----------|------------------|
| Longitude | 087-37-14.0 west |

#### **Measurements (Meters)**

| Overall Structure Height (AGL) | 225.4 |
|--------------------------------|-------|
| Support Structure Height (AGL) | 219.5 |
| Site Elevation (AMSL)          | 179   |

#### **Structure Type**

B - Building