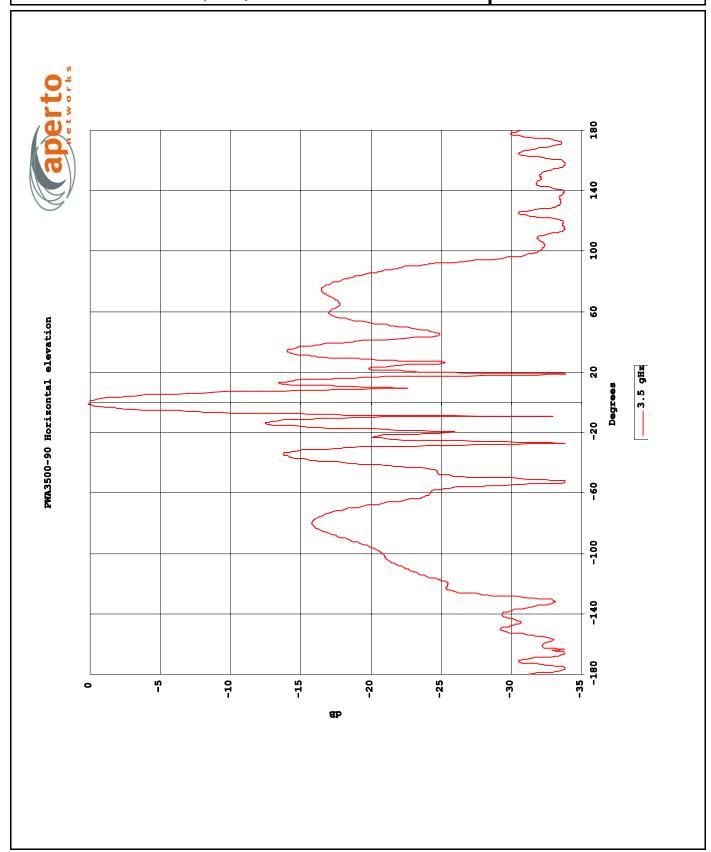

## Exhibit 2

Page 2 of 11
TowerStream Corp.
Dallas, TX

Aperto 90°: Elevation Pattern, Horizontal Polarity

Data provided by the manufacturer

Exhibit 2
Page 3 of 11
TowerStream Corp.
Dallas, TX

Aperto 90°: Horizontal Pattern, Vertical Polarity