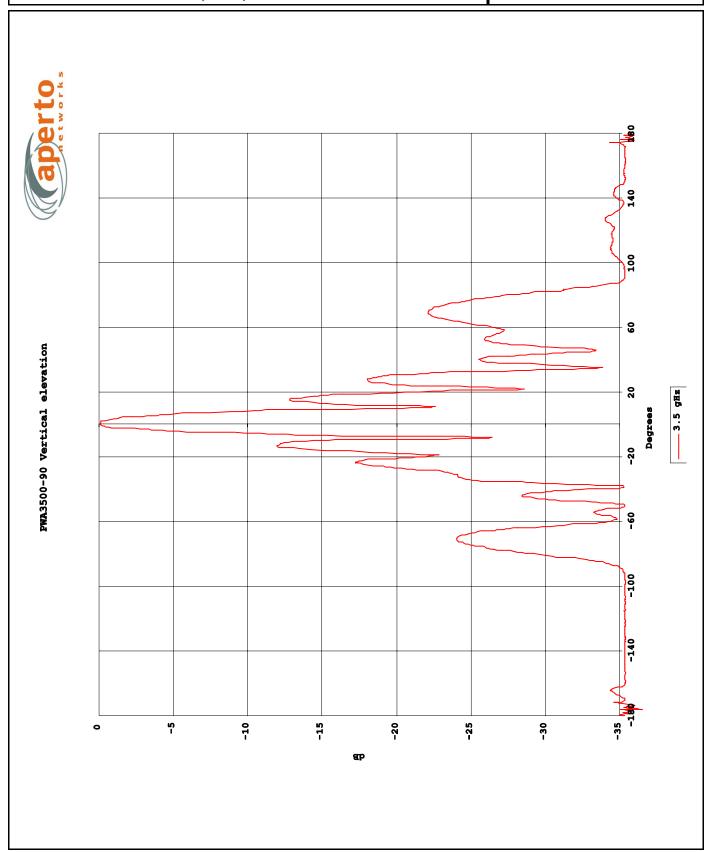

Data provided by the manufacturer

Exhibit 2
Page 4 of 11
TowerStream Corp.
Dallas, TX

Aperto 90°: Elevation Pattern, Vertical Polarity

Data provided by the manufacturer

Exhibit 2

Page 5 of 11

TowerStream Corp.