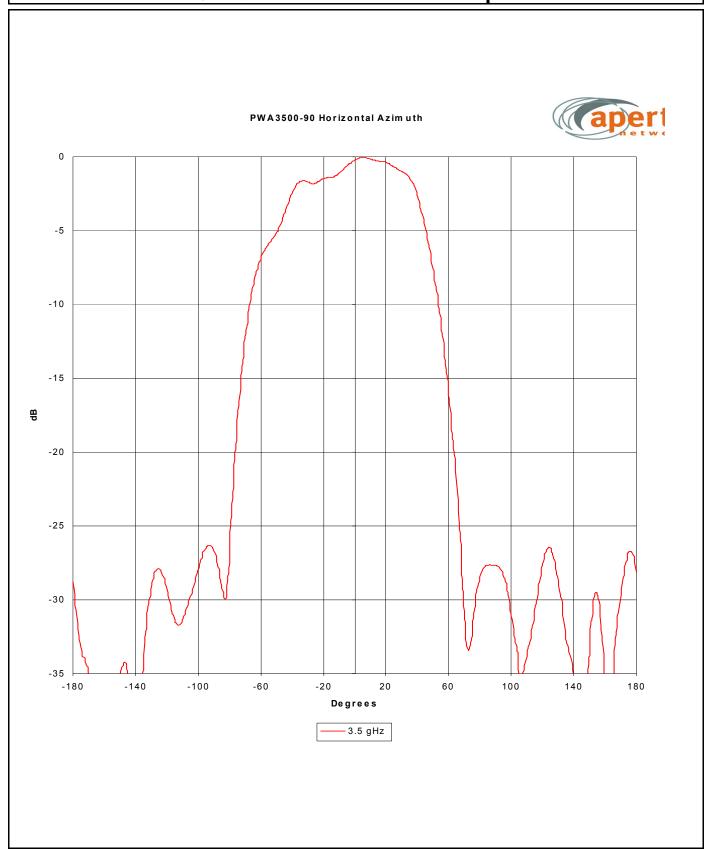

Aperto 90°: Horizontal Pattern, Horizontal Polarity

Data provided by the manufacturer