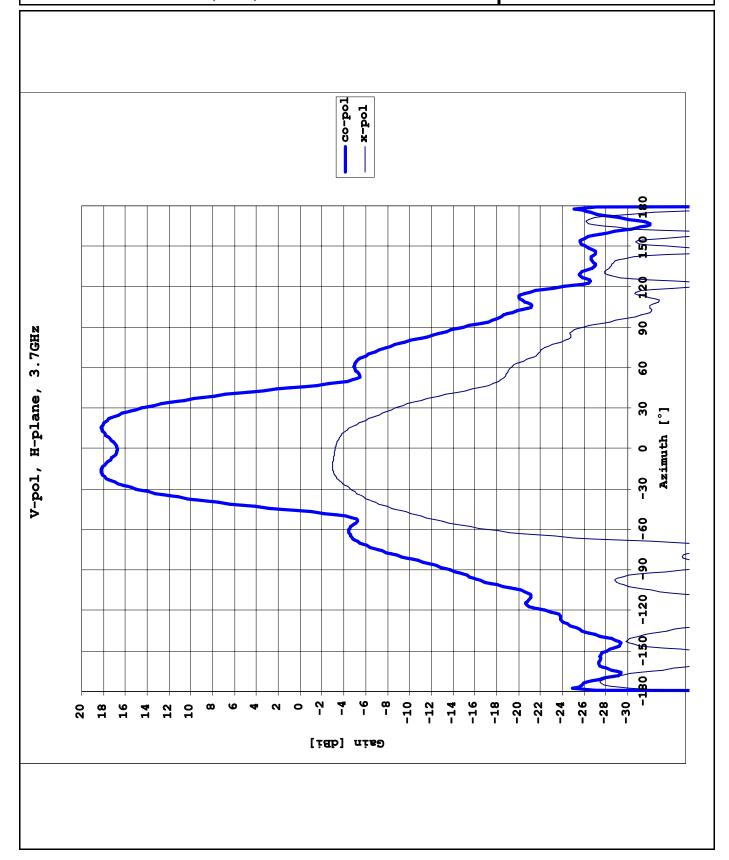

Data provided by the manufacturer

Exhibit 2
Page 4 of 11
TowerStream Corp.
Dallas, TX

Aperto 90°: Elevation Pattern, Vertical Polarity

Data provided by the manufacturer

Exhibit 2

Page 5 of 11

TowerStream Corp.