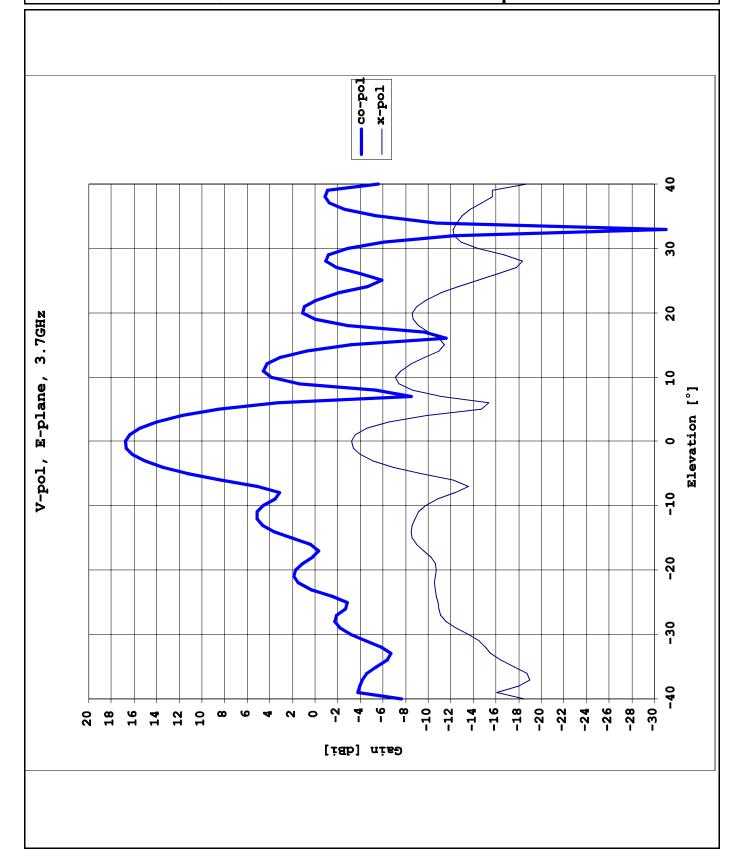

Data provided by the manufacturer

Exhibit 2
Page 4 of 11
TowerStream Corp.
Dallas, TX

Aperto 90°: Elevation Pattern, Vertical Polarity

Data provided by the manufacturer

Exhibit 2

Page 5 of 11

TowerStream Corp.