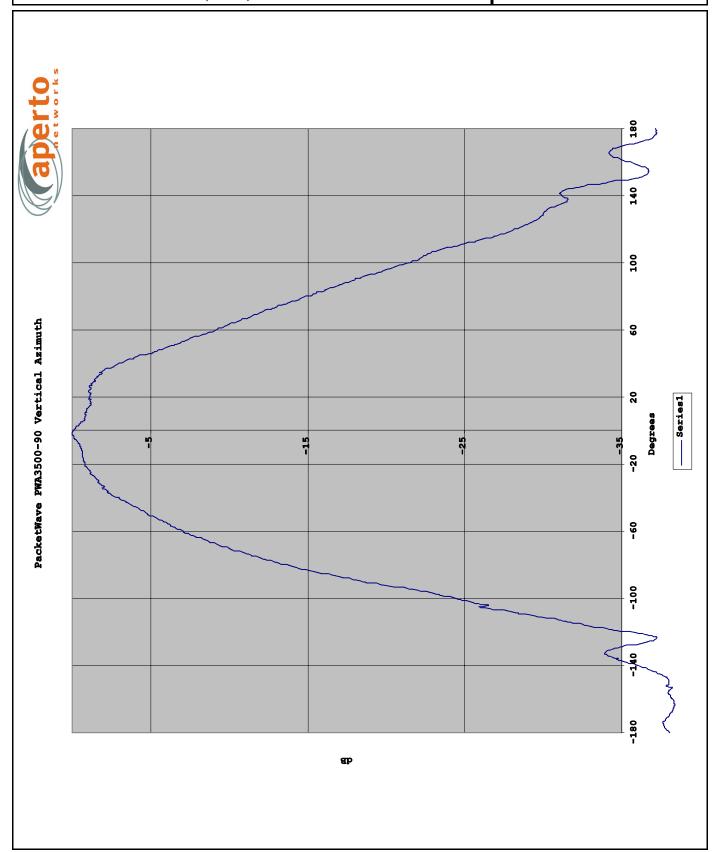

Data provided by the manufacturer

Exhibit 2
Page 4 of 11
TowerStream Corp.
Dallas, TX

Aperto 90°: Elevation Pattern, Vertical Polarity

Data provided by the manufacturer

Exhibit 2

Page 5 of 11

TowerStream Corp.