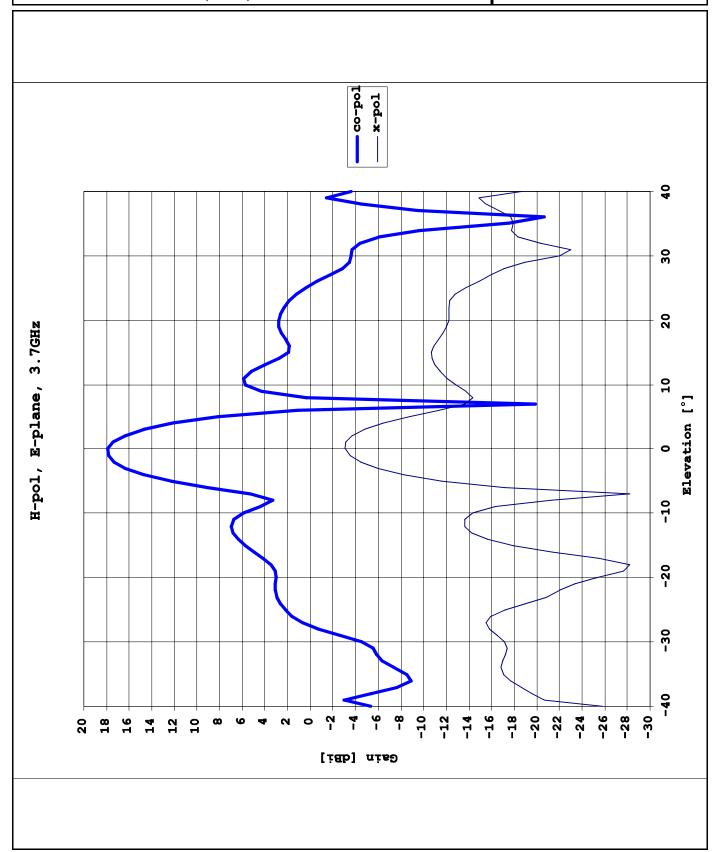

## Exhibit 2

Page 2 of 11
TowerStream Corp.
Dallas, TX

Aperto 90°: Elevation Pattern, Horizontal Polarity

Data provided by the manufacturer

Exhibit 2
Page 3 of 11
TowerStream Corp.
Dallas, TX

Aperto 90°: Horizontal Pattern, Vertical Polarity