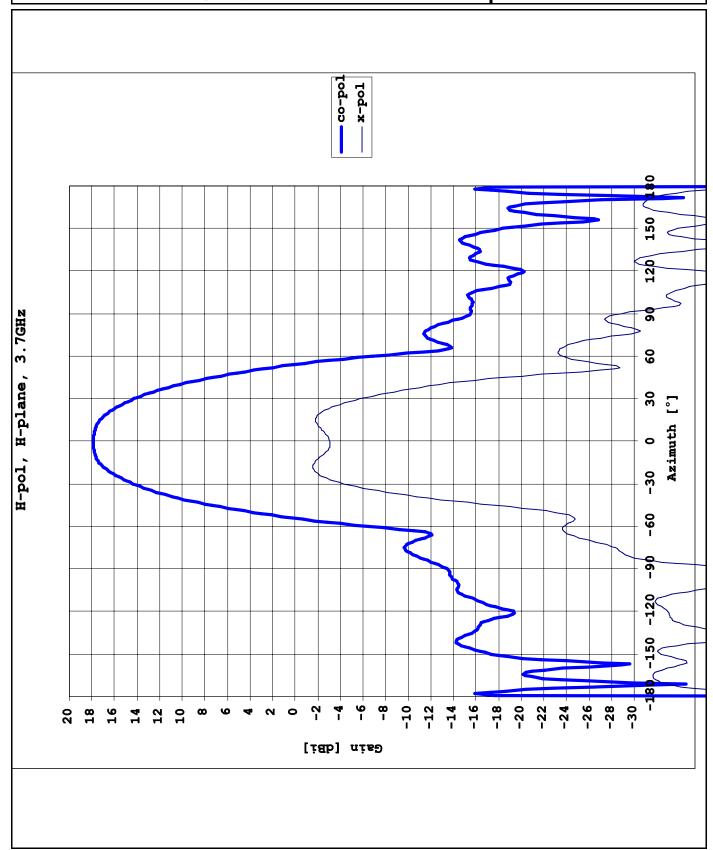

Aperto 90°: Horizontal Pattern, Horizontal Polarity

Data provided by the manufacturer