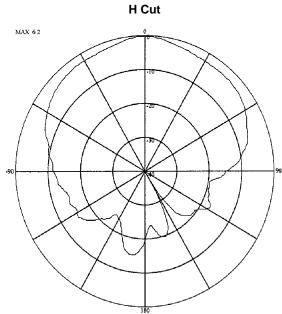

### 2.1 Far Field Patterns — 1575MHz

Figure 2-2. Far Field Plots Azimuth Cuts

L1P Data Sheet 059-FAN-AAQ-XCX-PXZ-001 7/20/2014 Page 3 of 6