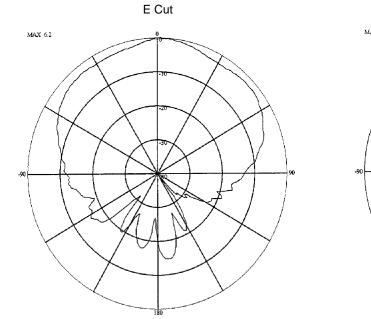

### 2.1 Far Field Patterns — 1575MHz

Figure 2-2. Far Field Plots Azimuth Cuts

L1P Data Sheet 059-FAN-AAQ-XCX-PXZ-001 7/20/2014 Page 3 of 6