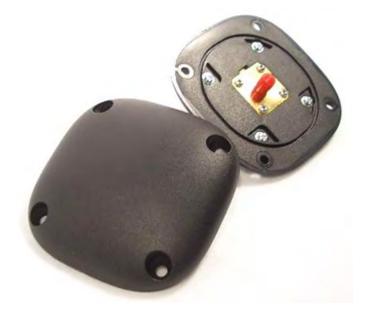

#### DESCRIPTION

The L1P is a passive L1 GPS antenna suited for many applications.

## 5 Mechanical Drawing

#### 5.1 L1P GPS Passive Antenna

L1P Data Sheet 059-FAN-AAQ-XCX-PXZ-001 7/20/2014 Page 5 of 6

L1P Data Sheet 059-FAN-AAQ-XCX-PXZ-001 Page 6 of 6, 7/20/2014 64 N. Mission Drive Pueblo West, CO 81007 Phone: (+1)(719) 561.9520 Fax: (+1)(719) 565.0890 techsales@gpssource.com www.gpssource.com