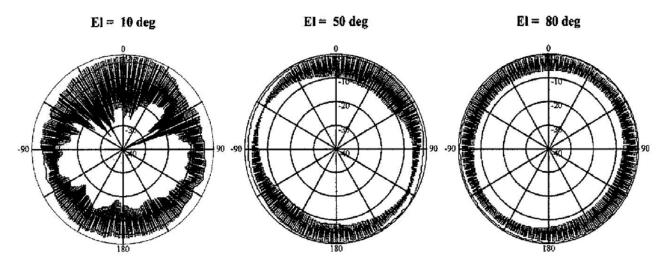

### 2.1 Far Field Patterns — 1575MHz

Figure 2-2. Far Field Plots Azimuth Cuts

L1P Data Sheet 059-FAN-AAQ-XCX-PXZ-001 7/20/2014 Page 3 of 6