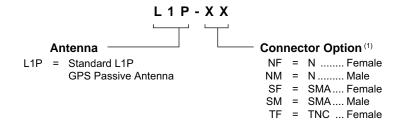

## 4 Product Code Decoder

Notes: 1. Contact GPS Source for additional connector options.

2. To have product/part codes customized to meet exact needs, contact GPS Source at techsales@gpssource.com or visit the website at www.gpssource.com.