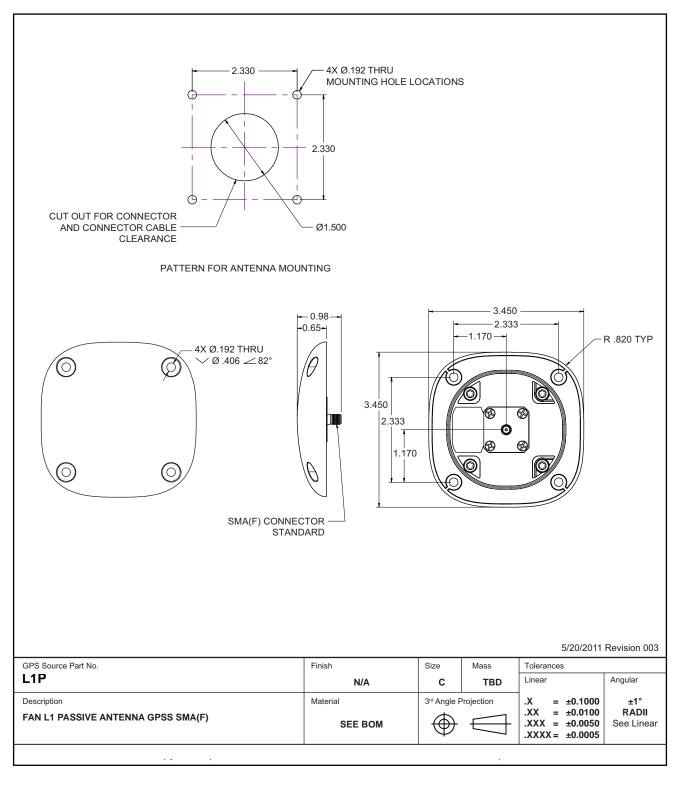

## 5 Mechanical Drawing

#### 5.1 L1P GPS Passive Antenna

L1P Data Sheet 059-FAN-AAQ-XCX-PXZ-001 7/20/2014 Page 5 of 6

L1P Data Sheet 059-FAN-AAQ-XCX-PXZ-001 Page 6 of 6, 7/20/2014 64 N. Mission Drive Pueblo West, CO 81007 Phone: (+1)(719) 561.9520 Fax: (+1)(719) 565.0890 techsales@gpssource.com www.gpssource.com