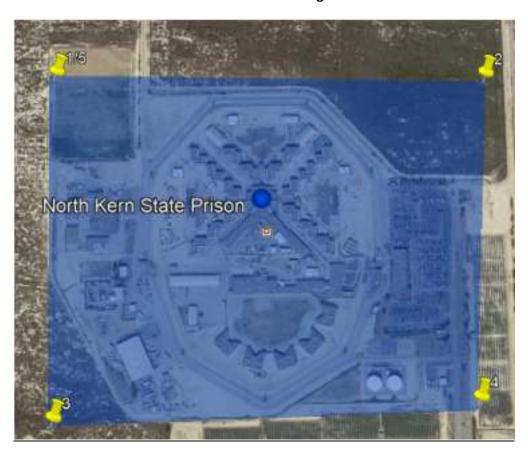

## **Operation Area**

North Kern State Prison, 2737 W Cecil Ave, Delano, CA 93215

| POINT     | LAT        | LON          |
|-----------|------------|--------------|
| Point 1   | 35.785249° | -119.315061° |
| Point 2   | 35.785218° | -119.303874° |
| Point 3   | 35.778447° | -119.304327° |
| Point 4   | 35.777988° | -119.314912° |
| Point 5   | 35.785249° | -119.315061° |
| Radius    | 0.66 km    |              |
| Sea Level | +260 ft    |              |

The following maps show the geographic (corner) coordinates associated with the GSA within which the Service will operate. The GSA is contained wholly within this defined area and is confined to the outer perimeter. The Service will be configured to operate only within the outer boundaries of the GSA so defined.