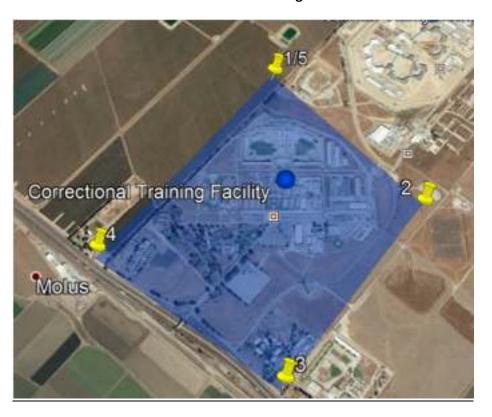

## **Operation Area**

Correctional Training Facility, US-101, Soledad, CA 9396

| POINT     | LAT        | LON          |
|-----------|------------|--------------|
| Point 1   | 36.475990° | -121.383380° |
| Point 2   | 36.469651° | -121.375857° |
| Point 3   | 36.462381° | -121.382960° |
| Point 4   | 36.467622° | -121.392149° |
| Point 5   | 36.475990° | -121.383380° |
| Radius    | 0.83 km    |              |
| Sea Level | +210 ft    |              |

The following maps show the geographic (corner) coordinates associated with the GSA within which the Service will operate. The GSA is contained wholly within this defined area and is confined to the outer perimeter. The Service will be configured to operate only within the outer boundaries of the GSA so defined.