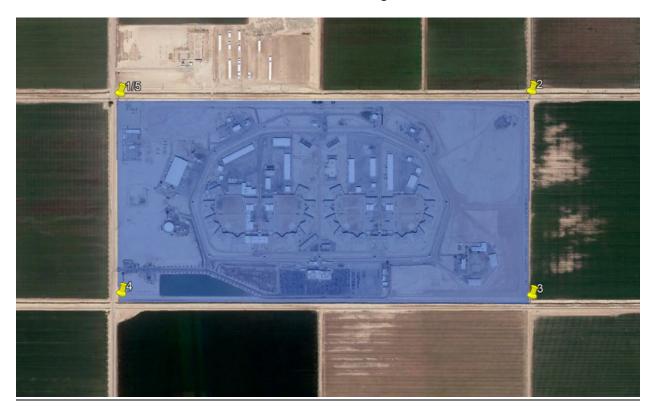

## **Operation Area**

Calipatria State Prison, 7018 Blair Road, Calipatria, CA 92233

| POINT     | LAT        | LON          |
|-----------|------------|--------------|
| Point 1   | 33.169101° | -115.492991° |
| Point 2   | 33.169172° | -115.475929° |
| Point 3   | 33.162091° | -115.475906° |
| Point 4   | 33.162170° | -115.492942° |
| Point 5   | 33.169101° | -115.492991° |
| Radius    | 1.00 km    |              |
| Sea Level | -166 ft    |              |

The following maps show the geographic (corner) coordinates associated with the GSA within which the Service will operate. The GSA is contained wholly within this defined area and is confined to the outer perimeter. The Service will be configured to operate only within the outer boundaries of the GSA so defined.