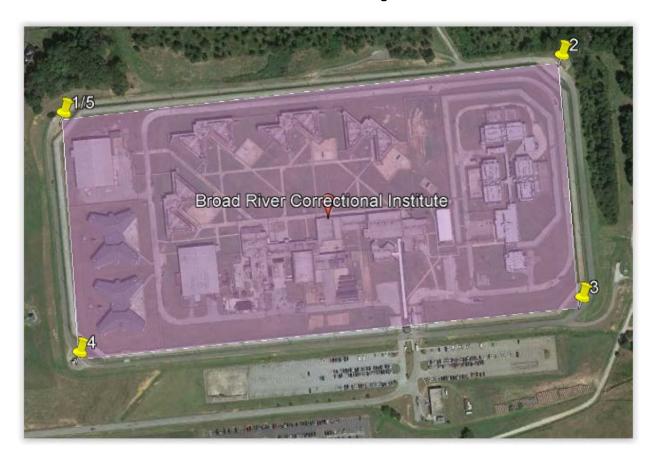

## **Operation Area**

Broad River Correctional Institution, 4460 Broad River Road, Columbia, SC 29210

| POINT     | АТ          | LONG         |
|-----------|-------------|--------------|
| Point 1/5 | 34.4.30.26N | 81.6.4.68W   |
| Point 2   | 34.4.32.53N | 81.56.42.32W |
| Point 3   | 34.4.23.40N | 81.5.41.05W  |
| Point 4   | 34.4.21.32N | 81.6.3.95W   |
| Point 5   | 34.4.30.26N | 81.6.4.68W   |
| Radius    | 0.4 km      |              |

Sea Level **0** ft

The following maps show the geographic (corner) coordinates associated with the GSA within which the Service will operate. The GSA is contained wholly within this defined area and is confined to the outer perimeter. The Service will be configured to operate only within the outer boundaries of the GSA so defined.