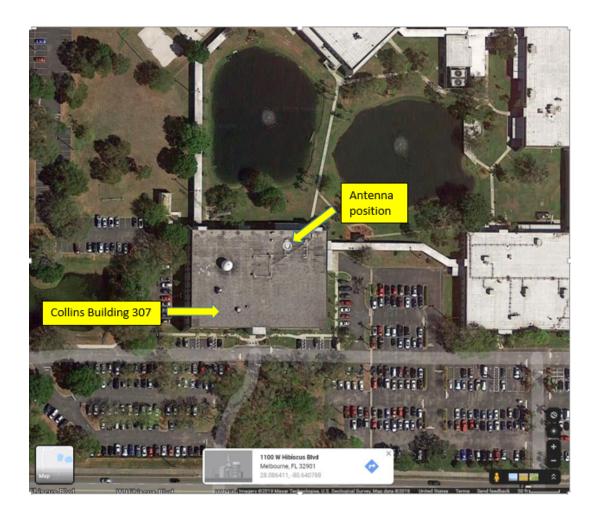

The new location is 1100 W. Hibiscus Blvd., Melbourne, FL. An image is provided below.