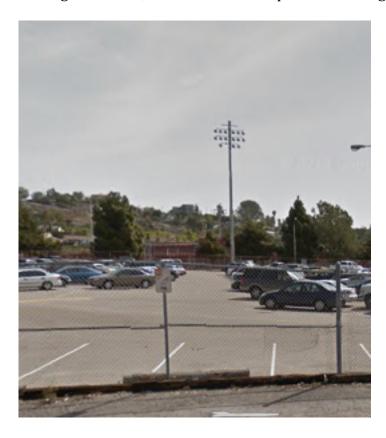

## Vista Unified School District Tower location:

Site 1 Address: Vista High School 1 Panther Way Vista CA 92084

Field Light Height: 21 Meters

Experimental Equipment to be mounted below the Vertical Light Structure. As existing structures, the test will not impact current flight paths.

**Amplifier Detail** 

| Ampimer Detail                |                                               |  |  |  |  |
|-------------------------------|-----------------------------------------------|--|--|--|--|
| Antenna                       | External                                      |  |  |  |  |
| Type                          | Omnidirectional                               |  |  |  |  |
| Quantity                      | Qty 3 at each site, 120 ° coverage from each  |  |  |  |  |
|                               | Antenna                                       |  |  |  |  |
| Gain                          | 17 dB                                         |  |  |  |  |
| Height                        | 24M                                           |  |  |  |  |
| Tower/Structure               | Antenna's will be mounted on existing Stadium |  |  |  |  |
|                               | Field Lights                                  |  |  |  |  |
| Beamwidth at Half-Power       | 60º Horizontal                                |  |  |  |  |
| Point                         |                                               |  |  |  |  |
| Orientation in Horizontal     | 00                                            |  |  |  |  |
| Plane                         |                                               |  |  |  |  |
| Orientation in Vertical Plane | Various (0° to -10°)                          |  |  |  |  |