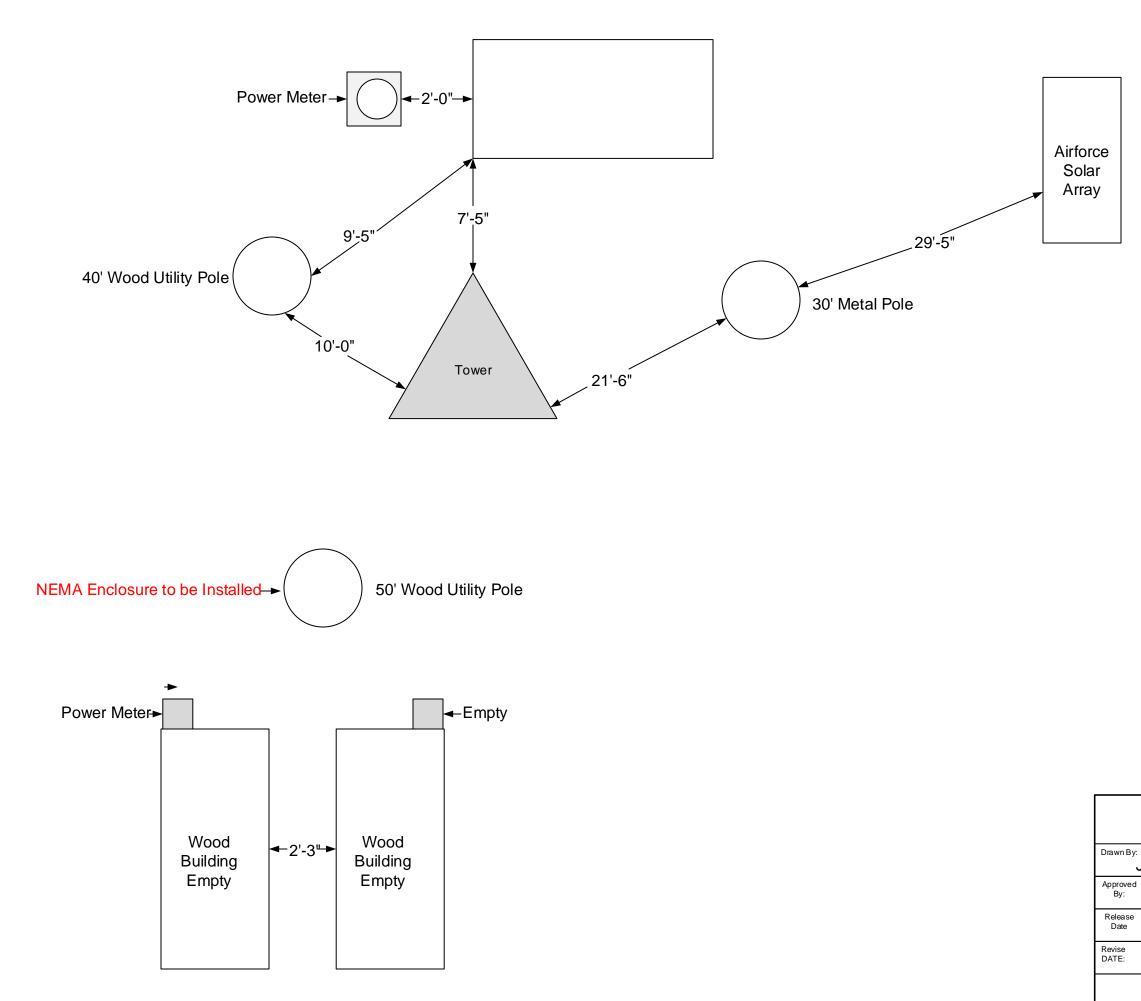

This Report contains proprietary and confidential information belonging to Persistent Systems, LLC, and may not be used, disclosed, or reproduced, in whole or in part, for any purpose.

| lenny Howard | Persistent Systems ROP<br>Phase1A |       |              |  |  |
|--------------|-----------------------------------|-------|--------------|--|--|
|              | Malstrom AFB                      |       |              |  |  |
|              | Site Top View                     |       |              |  |  |
|              | DWG No.1                          | Site: | Girdle Butte |  |  |