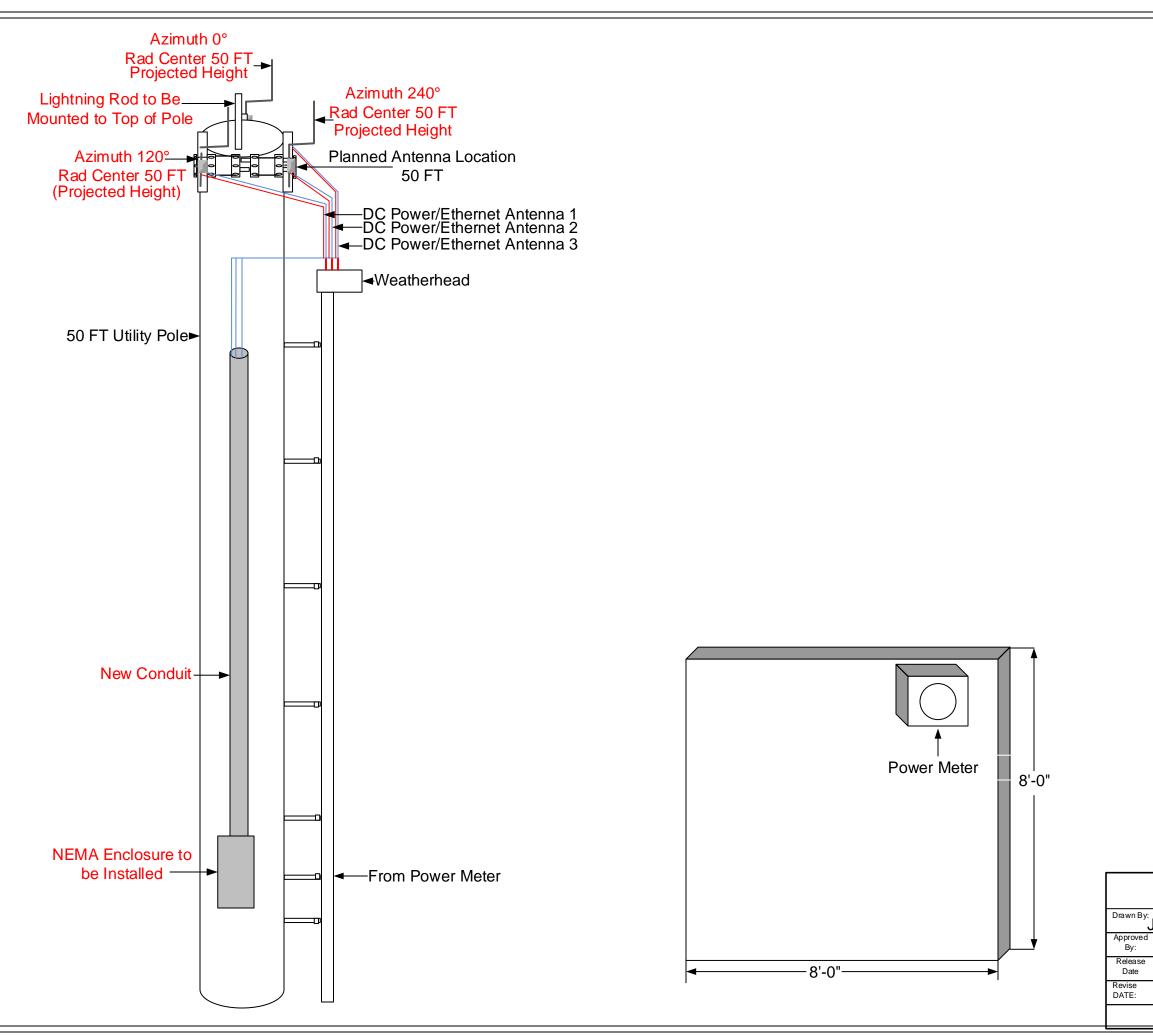

This Report contains proprietary and confidential information belonging to Persistent Systems, LLC, and may not be used, disclosed, or reproduced, in whole or in part, for any purpose.

| Jenny Howard |  | Persistent Systems ROP<br>Phase1A |       |              |  |  |
|--------------|--|-----------------------------------|-------|--------------|--|--|
|              |  | Malstrom AFB                      |       |              |  |  |
|              |  | Side view                         |       |              |  |  |
|              |  | DWG No.1                          | Site: | Girdle Butte |  |  |
|              |  |                                   |       |              |  |  |