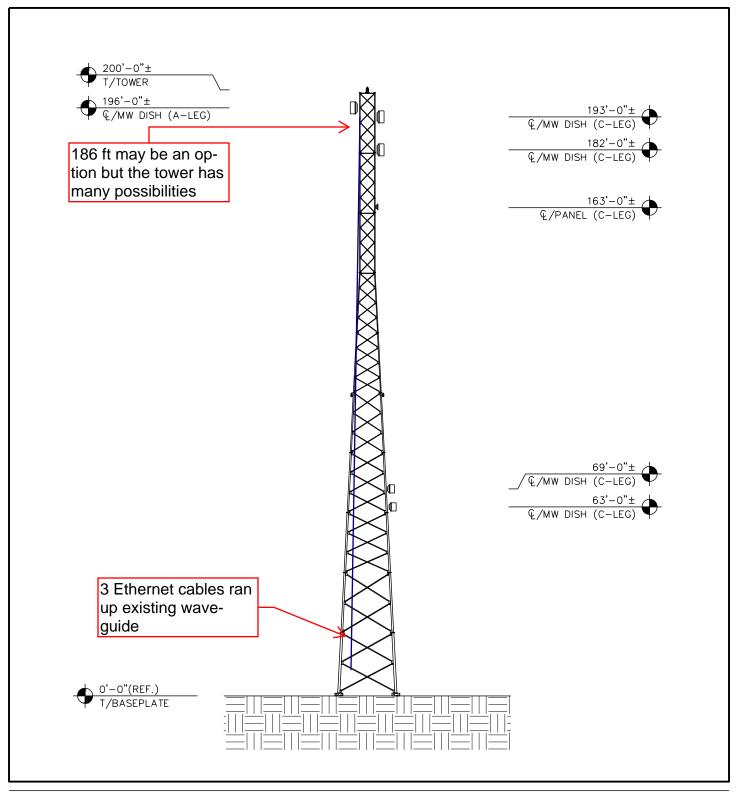

#### **TOWER ELEVATION**

Page 2 of 6

| Site Name | BUILDING 500 |
|-----------|--------------|
| TEP#      |              |
| Site #    |              |
| Date      | 5/9/2018     |