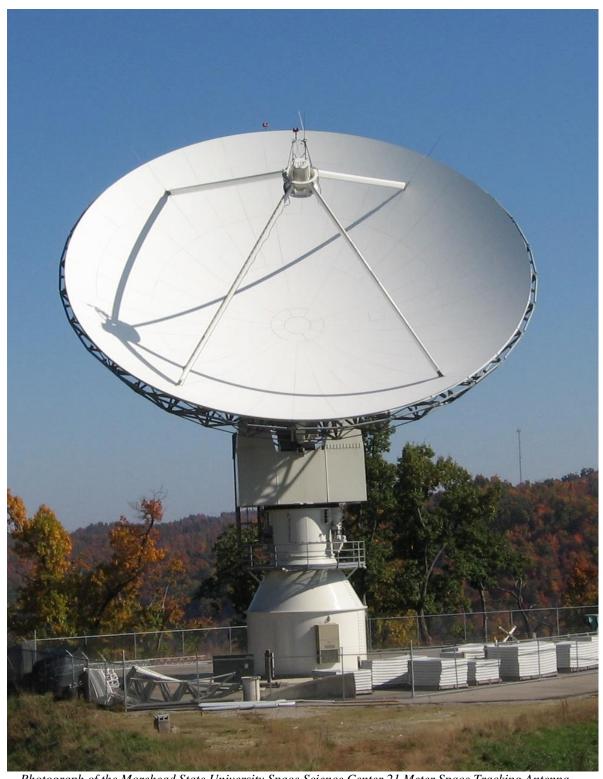

Height of LER 3.08 m (10.1 ft)

Photograph of the Morehead State University Space Science Center 21 Meter Space Tracking Antenna September, 2007