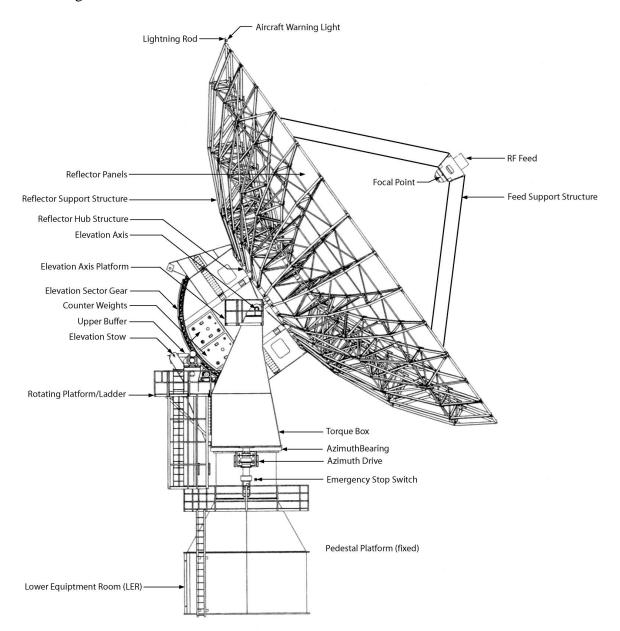

## **ANTENNA DRAWING:**

Vertical profile sketch of total structure of the Morehead State University 21 M Space Tracking Antenna including supporting building, with heights in meters above ground for all significant features.

## Dimensions

Reflector: 21 m (68.9 ft)

Maximum vertical height above ground (apex of feed at 90 degrees elevation): 25.6 m (84 ft)

Height to elevation axle: 14.17 m (46.5 ft.)

Height to center of feed ring at 0 degrees pointing elevation: 14.17 m (46.5 ft.)

Height of LER 3.08 m (10.1 ft)

Photograph of the Morehead State University Space Science Center 21 Meter Space Tracking Antenna September, 2007