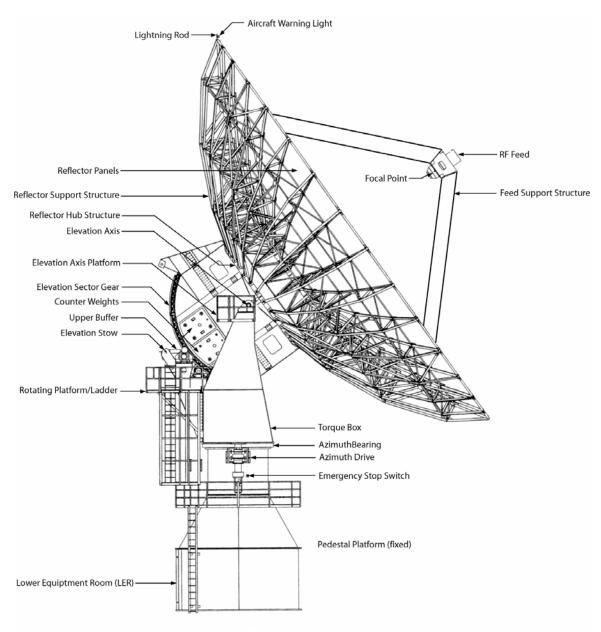

## **ANTENNA DRAWING:**

Vertical profile sketch of total structure of the Morehead State University 21 M Space Tracking Antenna including supporting building, with heights in meters above ground for all significant features.

## **Dimensions**

Reflector: 21 m (68.9 ft)

Maximum vertical height above ground (apex of feed at 90 degrees elevation): 25.6 m (84 ft)

Height to elevation axle: 14.17 m (46.5 ft.)

Height to center of feed ring at 0 degrees pointing elevation: 14.17 m (46.5 ft.)

Height of LER 3.08 m (10.1 ft)

Photograph of the Morehead State University Space Science Center 21 Meter Space Tracking Antenna September, 2007