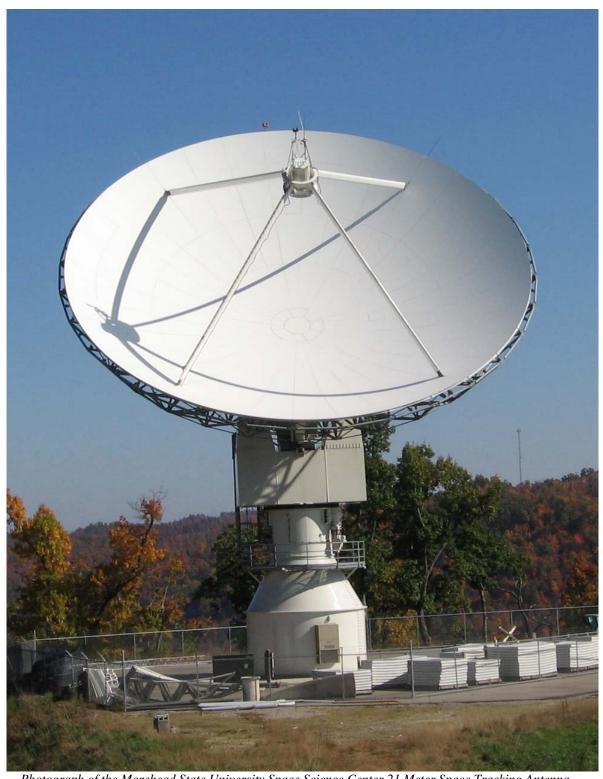

Height of LER 3.08 m (10.1 ft)

Photograph of the Morehead State University Space Science Center 21 Meter Space Tracking Antenna September, 2007