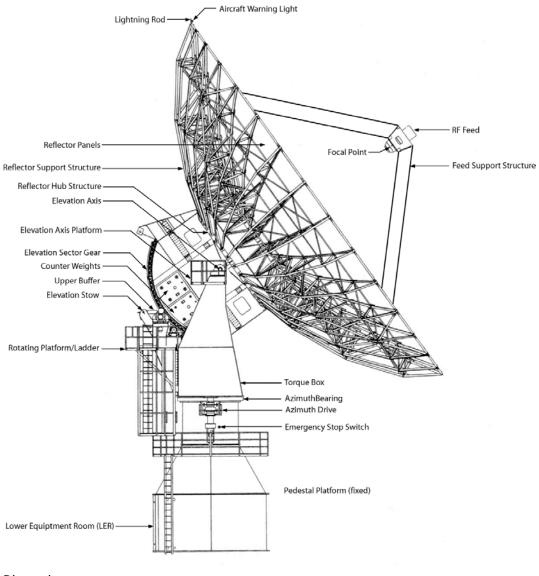

## Exhibit Antenna Registration Question 5: FAA Antenna Sketch ANTENNA SKETCH Morehead State University 21 M Space Tracking Antenna

## **ANTENNA DRAWING:**

Vertical profile sketch of total structure of the Morehead State University 21 M Space Tracking Antenna including supporting building, with heights in meters above ground for all significant features.

Dimensions

Reflector: 21 m (68.9 ft) Maximum vertical height above ground (apex of feed at 90 degrees elevation): 25.6 m (84 ft) Height to elevation axle: 14.17 m (46.5 ft.) Height to center of feed ring at 0 degrees pointing elevation: 14.17 m (46.5 ft.) Height of LER 3.08 m (10 .1 ft)