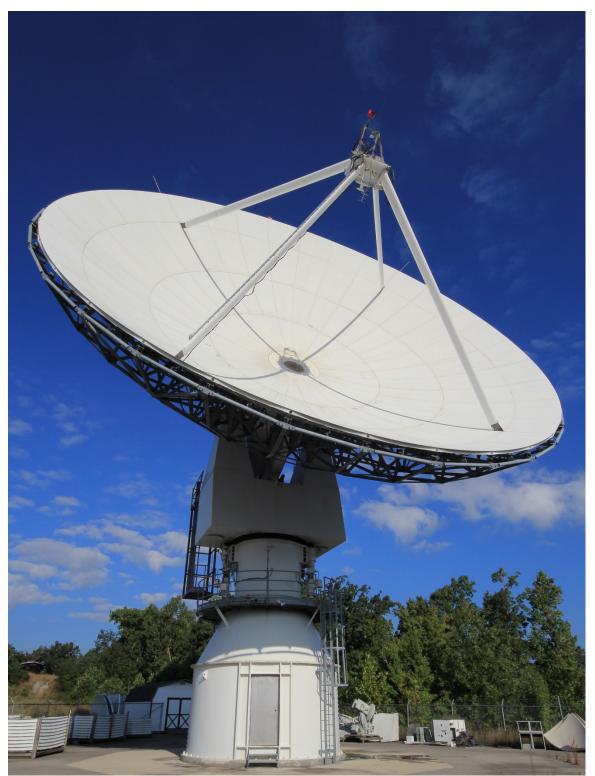

Photograph of the Morehead State University Space Science Center 21 Meter Space Tracking Antenna September, 2019