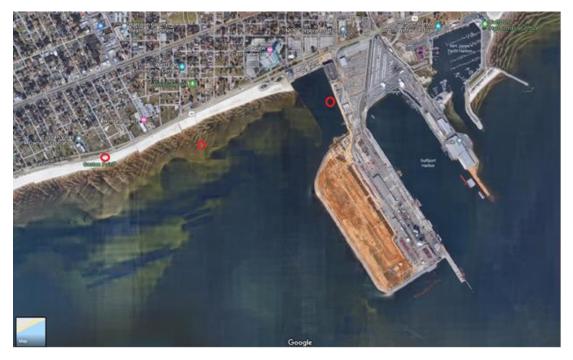

## Gulfport, MS

Demonstration of COMINT collection system on maritime vessel for marketing purposes. Receive-only collection system is located in the water next to the pier around 30 21 37.4N 089 05 52W. Target emitter 1 is stationary at 30 21 27N 089 06 29W. Target emitter 2 is stationary at 30 21 21.8N 089 06 57W. The radios transmit for 10 seconds on, 30 seconds off. All frequencies will used from both target locations.