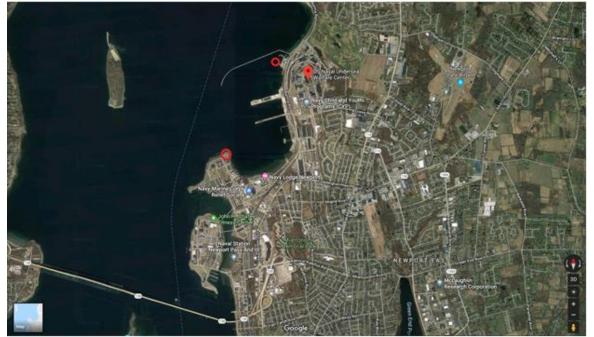

## Newport, RI

Demonstration of COMINT collection system on maritime vessel for marketing purposes. Receive-only collection system is located in the water in the general vicinity of NUWC facility. Target emitter 1 is stationary at 41 32 07N 071 18 50W. Target emitter 2 is stationary at 41 31 22N 071 19 25W. The radios transmit for 10 seconds on, 30 seconds off. All frequencies will used from both target locations.