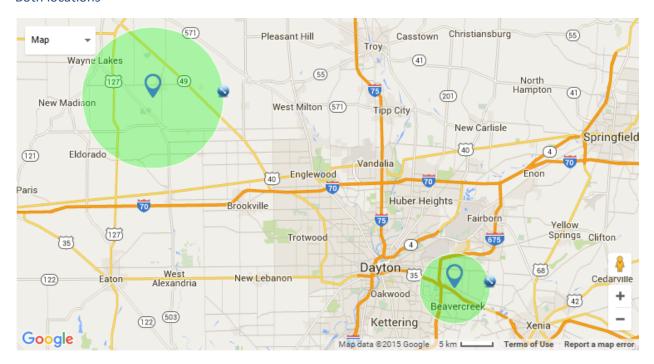

## FCC License Modification Exhibit A

KEYW has opened a new office in Beaver Creek and wish to expand our license for the Camel Radar to be able to operate at the new office and at an open field nearby we wish to use as a test range. Currently our license is limited to a 10km radius around our old office at 7763 Old Telegraph Rd. Severn, MD 21144

## **Both locations**

The office is at 1415 Research Park Drive. Beavercreek, Ohio 45432 where we would like to radiate outside of the building for basic testing. The radar emissions will be exactly the same as they are under the existing license. We would also like to take the radar system to the area around 6383 Dull Rd. Arcanum, Ohio 45304 for outdoor testing where we will be able to test with setup targets up to 1 km away. There is only one radar system and it will only be taken outside to test once a week on average.