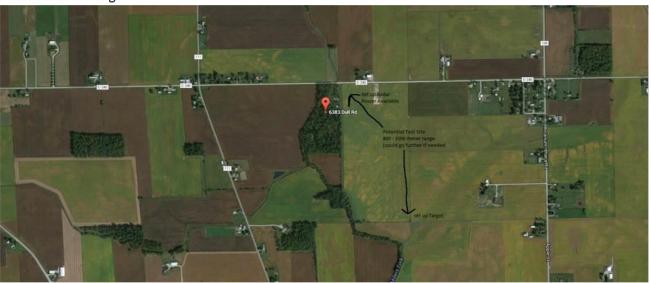

## **Both locations**

The office is at 1415 Research Park Drive. Beavercreek, Ohio 45432 where we would like to radiate outside of the building for basic testing. The radar emissions will be exactly the same as they are under the existing license. We would also like to take the radar system to the area around 6383 Dull Rd. Arcanum, Ohio 45304 for outdoor testing where we will be able to test with setup targets up to 1 km away. There is only one radar system and it will only be taken outside to test once a week on average.

## Potential Test Range