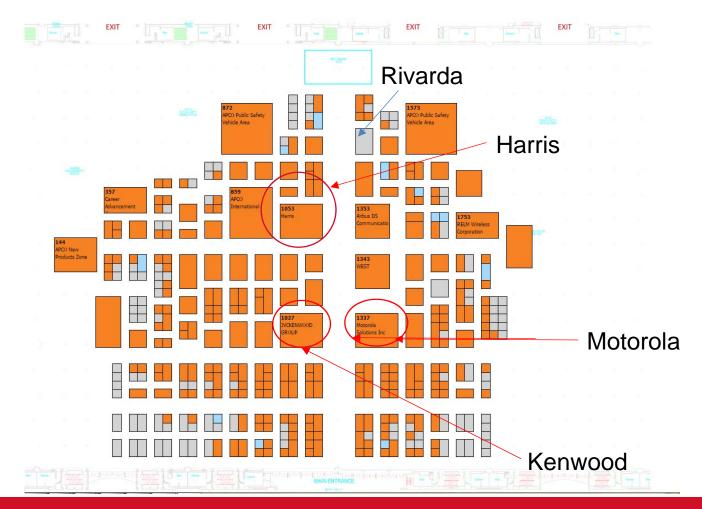

## Show Floor Plan

- Booth #1053 50x40
- Meeting Roomshttps://apco.eventready.com/expomap/i/11/7/0/map.png