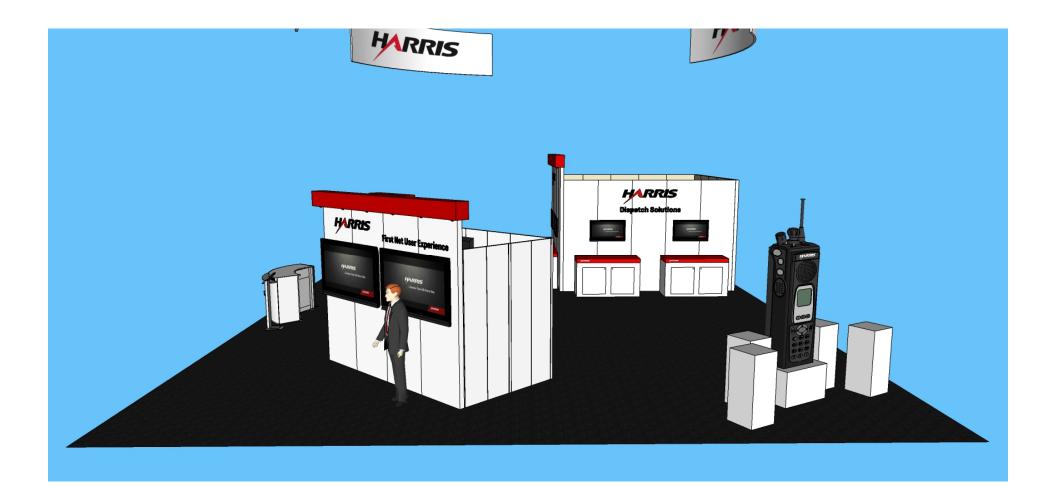

|
| Show Hours:               | August 15, 10:00AM – 5:00PM<br>August 16, 10:00AM – 4:00PM                                                                                                                                                                                                               |
| Move-in/Move-out Dates    | Install: August 12, 8:00 AM – 5:00 PM<br>Install: August 13, 8:00 AM – 5:00 PM<br>Install: August 14, 8:00 AM – 5:00 PM<br>Dismantle: August 16, 4:00 PM – 8:00 PM<br>Dismantle: August 17, 8:00 AM – 5:00 PM                                                            |

## Show Floor Plan



- Booth #1053 50x40
- Meeting Roomshttps://apco.eventready.com/expomap/i/11/7/0/map.png



## **Top View Labeled**





**Harris Proprietary Information**