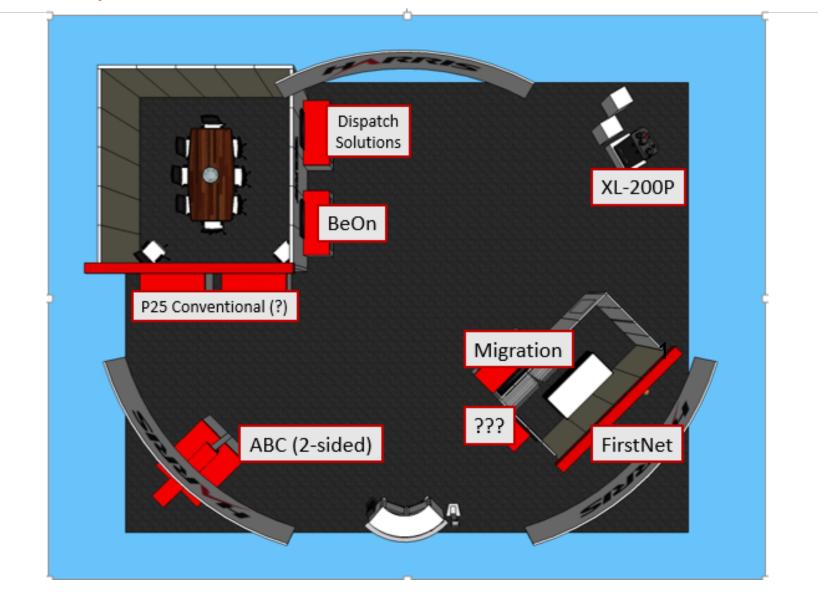

|
| Show Hours:               | August 15, 10:00AM – 5:00PM<br>August 16, 10:00AM – 4:00PM                                                                                                                                                                                                               |
| Move-in/Move-out Dates    | Install: August 12, 8:00 AM – 5:00 PM<br>Install: August 13, 8:00 AM – 5:00 PM<br>Install: August 14, 8:00 AM – 5:00 PM<br>Dismantle: August 16, 4:00 PM – 8:00 PM<br>Dismantle: August 17, 8:00 AM – 5:00 PM                                                            |

## Show Floor Plan



- Booth #1053 50x40
- Meeting Roomshttps://apco.eventready.com/expomap/i/11/7/0/map.png



## **Top View Labeled**





**Harris Proprietary Information**