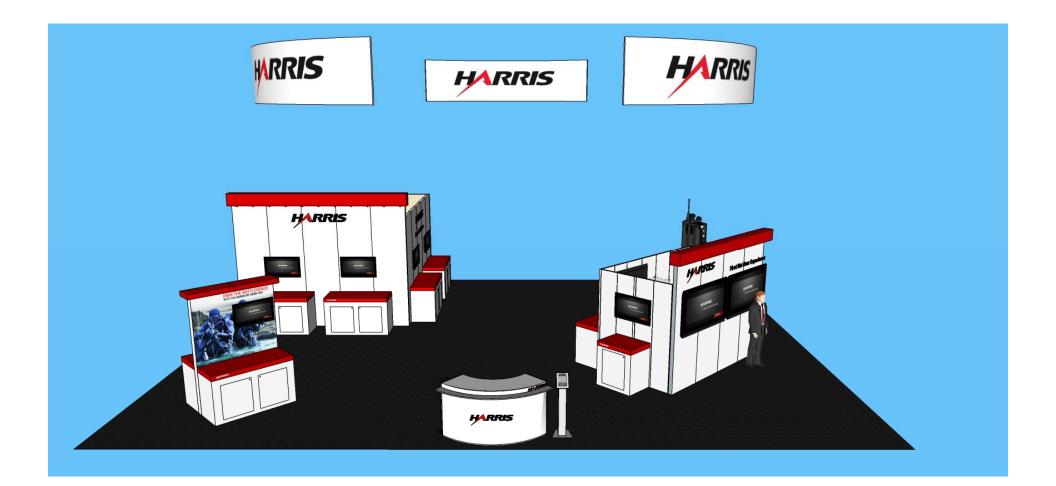

|
| Show Hours:               | August 15, 10:00AM – 5:00PM<br>August 16, 10:00AM – 4:00PM                                                                                                                                                                                                               |
| Move-in/Move-out Dates    | Install: August 12, 8:00 AM – 5:00 PM<br>Install: August 13, 8:00 AM – 5:00 PM<br>Install: August 14, 8:00 AM – 5:00 PM<br>Dismantle: August 16, 4:00 PM – 8:00 PM<br>Dismantle: August 17, 8:00 AM – 5:00 PM                                                            |

## Show Floor Plan



- Booth #1053 50x40
- Meeting Roomshttps://apco.eventready.com/expomap/i/11/7/0/map.png



## **Top View Labeled**





**Harris Proprietary Information**