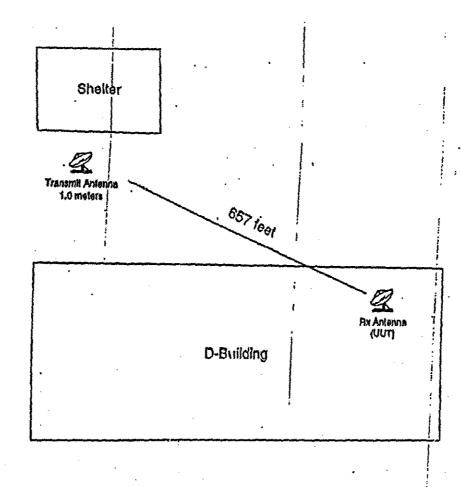

## A. Test Facility Description

The test facility will be constructed on the property of Hughes Network Systems at its Germantown, Maryland headquarters location near the existing VSAT hub location. This test facility (see Figure 1.0) will consist of a 1.0 meter source antenna which will be located on the ground behind the D building of HNS. The geographical coordinates of this antenna location will be 39° 10′ 50" North Latitude and 77° 14′ 56" West Longitude. The test equipment for this antenna will be protected in the shelter located next to the antenna. This antenna will be used for transmitting a CW signal using a signal generator HP 83650B with a maximum power of +5 dBm. The frequency of this signal will vary from 29.5 to 30.0 GHz for transmit tests and 19.7 to 20.2 GHz for receive tests. The maximum transmit EIRP will be approximately 23.0 dBW. The unit under test (UUT) will be located on the roof of D building having a geographical coordinates of 39° 10′ 47" North Latitude and 77° 14′ 58" West Longitude. The antenna will be positioned to enable a clear line of sight from the source antenna. The test equipment for the receiving station (spectrum analyzer and power meter) will be protected in the building near the antenna.

The distance between the source antenna and UUT antenna will be at least 657 feet in order to make far field measurements at the highest test frequency of 30.0 GHz for antenna sizes up to 1.0 meter. Various antenna sizes from different vendors will be tested.

Figure 1. Ka Band Test Facility