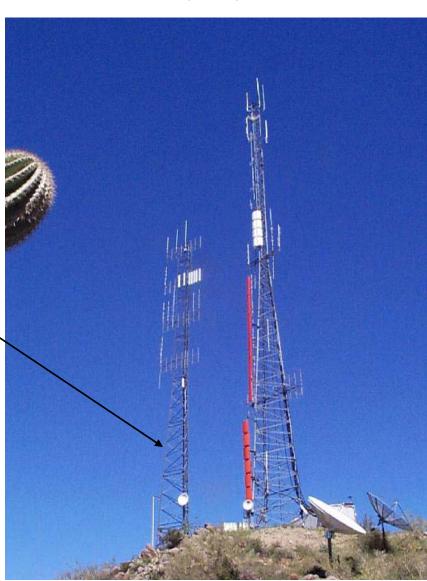

## Antenna Registration Question 5: Antenna Drawing

The antenna would be side mounted on the East side of the LMR tower which is to the left. Both of the Usery Pass towers are approximately 150 feet (45.72 m) high. The antenna would be installed almost one third of the way up the LMR tower at a height of approximately 40 feet (12.2 m).

Antenna to be installed on East side of LMR tower at approx. 40' (12.2 m)