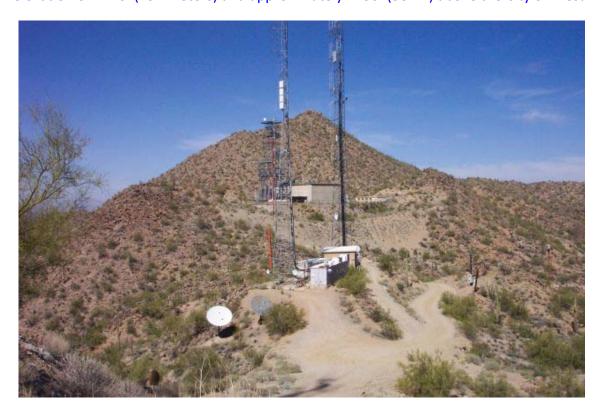

## <u>Usery Pass Antenna Site</u> <u>Mesa AZ</u>

The Usery Pass commercial antenna towers are located in Mesa, Arizona at 33 29' 33.55650" North Latitude and 111 38' 26.07557" West Longitude. The site sits on Usery Mountain at an elevation of 2476' (754 meters) and approximately 1250' (381m) above the City of Mesa.

## Antenna Registration Question 5: Antenna Drawing

The antenna would be side mounted on the East side of the LMR tower which is to the left. Both of the Usery Pass towers are approximately 150 feet (45.72 m) high. The antenna would be installed almost one third of the way up the LMR tower at a height of approximately 40 feet (12.2 m).