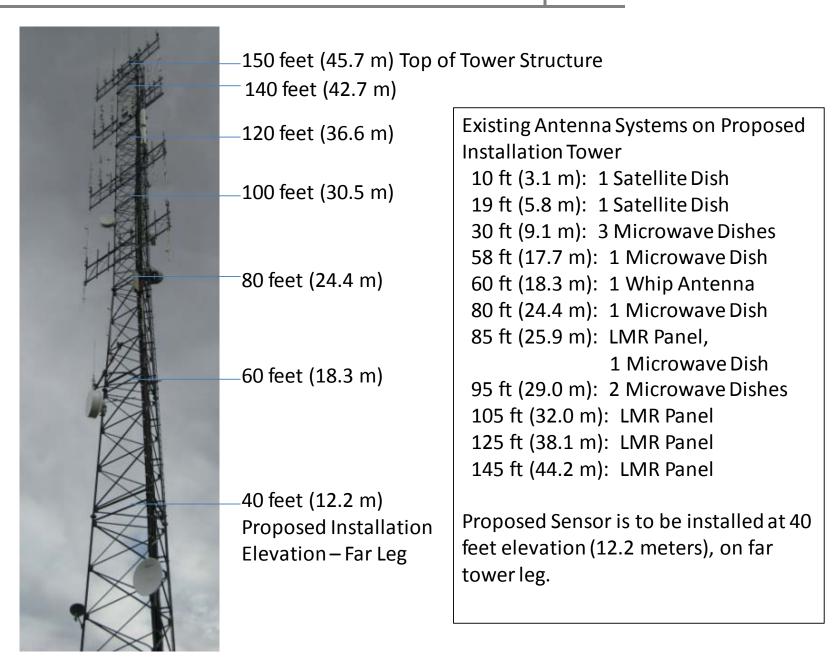

## Antenna Registration Question 5: Antenna Drawing

The antenna would be side mounted on the East side of the LMR tower which is to the left. Both of the Usery Pass towers are approximately 150 feet (45.72 m) high. The antenna would be installed almost one third of the way up the LMR tower at a height of approximately 40 feet (12.2 m).

Antenna to be installed on East side of LMR tower at approx. 40' (12.2 m)

## Antenna Registration Question 5: Antenna Drawing