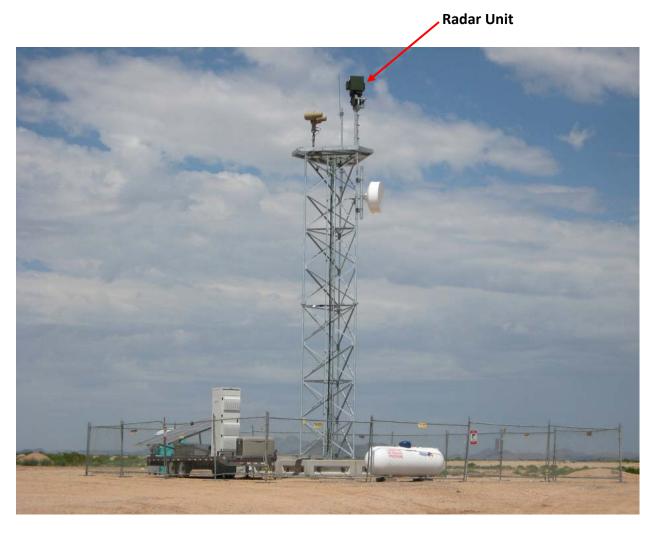

GDC4S has built a 40 foot tower at that remote site and the radar is mounted on the top of that tower as shown in Figure 1 below. The tower was installed on a "cell block" foundation (an above ground cement pad). The phase center of the array is approximately 50 feet above ground level.

Figure 1 – Antenna Tower at Remote Site near Wittman, AZ