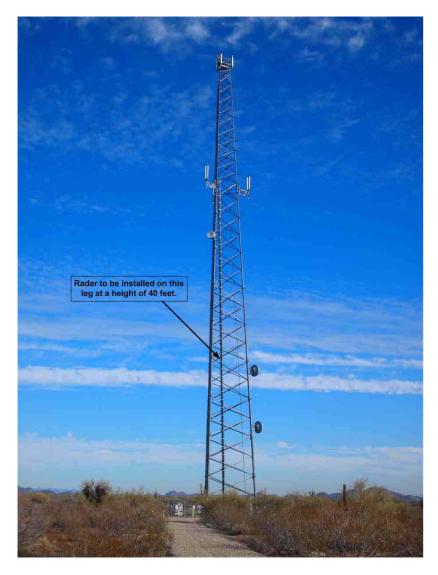

Figure 1 - Wittman Tower (looking east)

The radar system antenna would be side mounted on the SE face of the tower (on the east leg). The antenna would be mounted approximately 40 feet up on the 250 foot tall tower. There are no nearby towers or structures to this tower. The tower has an ASR number 1019073.