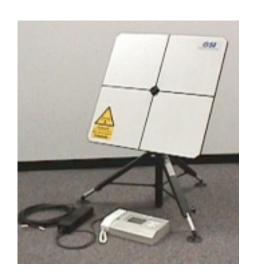

- 64 Kbps. HIGH SPEED DATA PERMITS ISDN ACCESS.
- 16 Kbps. TOLL-QUALITY VOICE
- 9.6 Kbps. G-3 FAX
- SUPPORTS ENCRYPTION WITH OPTIONAL STUIII/IIB INTERFACE
- 9.6 Kbps. MEDIUM SPEED DATA
- STANDARD ANTENNA CABLE IS 50 FT. CABLES UP TO 500 FT. AVAILABLE.
- ANTENNA/OUTDOOR ASSEMBLY SHOWN WITH RUGGEDIZED TRIPOD- ALSO AVAILABLE WITH OPTIONAL POLE MOUNTING.