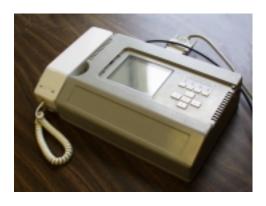

  TRULY PORTABLE
- LIGHT WEIGHT
  32 LBS (14 kg) WITH STANDARD CABLES
  AND ACCESSORIES
- FAST SETUP
  BE READY TO MAKE CALLS IN MINUTES
- EASY TO OPERATE
   A LARGE LCD SCREEN AND MENU KEYS
   THAT ARE SELF EXPLANATORY MAKE
   THIS SATPHONE EASY TO OPERATE