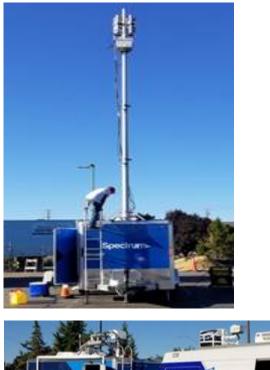

The antennas will be mounted on hydraulic masts attached to both a mobile trailer and a van, which will be moved to each of the requested test locations. In most cases, surrounding buildings and trees are taller than the masts; significant nearby natural features and man-made structures are identified in the STA Form site descriptions. The trailer mast can be raised to 10.7 meters, but the van mast will not exceed 6 meters. The masts on both the trailer and van will be raised only when testing is being conducted.