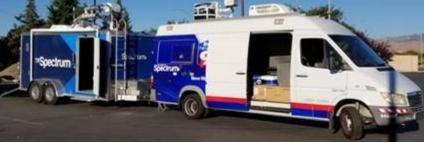

The antennas will be mounted on hydraulic masts attached to both a mobile trailer and a van, which will be moved to each of the requested test locations. In most cases, surrounding buildings and trees are taller than the masts; significant nearby natural features and man-made structures are identified in the STA Form site descriptions. The trailer mast can be raised to 10.7 meters, but the van mast will not exceed 6 meters. The masts on both the trailer and van will be raised only when testing is being conducted.