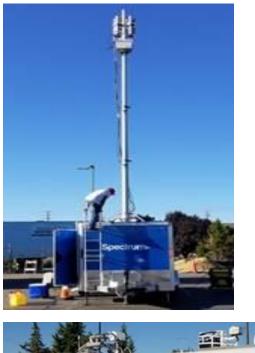

The antennas will be mounted on hydraulic masts attached to both a mobile trailer and a van, which will be moved to the requested test locations. In most cases, surrounding buildings and trees are taller than the masts; significant nearby natural features and man-made structures are identified in the STA Form site description. The trailer mast can be raised to 10.7 meters, but the van mast will not exceed 6 meters. The masts on both the trailer and van will be raised only when testing is being conducted.