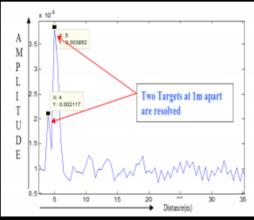

| Range resolution for intended targets will work fine in testing at 300 MHz - later testing (new application to file) will probably go to 1 GHz. See graph.  This inital testing is mainly for main system testing and intial target identification issues. |  |  |  |  |  |
|------------------------------------------------------------------------------------------------------------------------------------------------------------------------------------------------------------------------------------------------------------|--|--|--|--|--|
|                                                                                                                                                                                                                                                            |  |  |  |  |  |
|                                                                                                                                                                                                                                                            |  |  |  |  |  |
|                                                                                                                                                                                                                                                            |  |  |  |  |  |
|                                                                                                                                                                                                                                                            |  |  |  |  |  |
|                                                                                                                                                                                                                                                            |  |  |  |  |  |
|                                                                                                                                                                                                                                                            |  |  |  |  |  |
|                                                                                                                                                                                                                                                            |  |  |  |  |  |
|                                                                                                                                                                                                                                                            |  |  |  |  |  |
|                                                                                                                                                                                                                                                            |  |  |  |  |  |
|                                                                                                                                                                                                                                                            |  |  |  |  |  |
|                                                                                                                                                                                                                                                            |  |  |  |  |  |
|                                                                                                                                                                                                                                                            |  |  |  |  |  |
|                                                                                                                                                                                                                                                            |  |  |  |  |  |
|                                                                                                                                                                                                                                                            |  |  |  |  |  |
|                                                                                                                                                                                                                                                            |  |  |  |  |  |
|                                                                                                                                                                                                                                                            |  |  |  |  |  |
|                                                                                                                                                                                                                                                            |  |  |  |  |  |
|                                                                                                                                                                                                                                                            |  |  |  |  |  |
|                                                                                                                                                                                                                                                            |  |  |  |  |  |
|                                                                                                                                                                                                                                                            |  |  |  |  |  |
|                                                                                                                                                                                                                                                            |  |  |  |  |  |
|                                                                                                                                                                                                                                                            |  |  |  |  |  |
|                                                                                                                                                                                                                                                            |  |  |  |  |  |