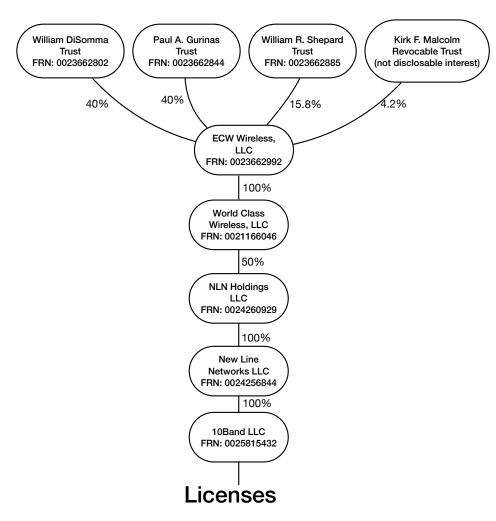

This transfer of control application relates to proposed assignments of interests in the indirect parent (ECW Wireless LLC) of the licensee (10band LLC), which are currently held by four individuals, to revocable trusts established by each such individual. Such interests represent all of the voting interests in ECW Wireless LLC. There will be no change in the management of the licensee. Each individual will serve as the trustee of each respective trust as well as retain the authority to revoke the trust and appoint successor trustees.

The following page illustrates the pre-transfer ownership and the proposed post-transfer ownership.

## Post-Transfer Ownership Chart