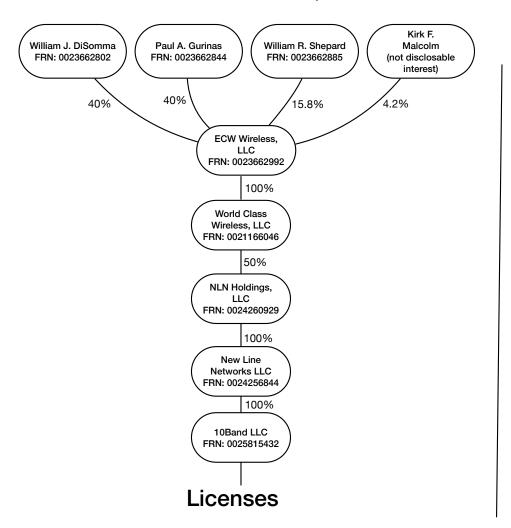

This transfer of control application relates to proposed assignments of interests in the indirect parent (ECW Wireless LLC) of the licensee (10band LLC), which are currently held by four individuals, to revocable trusts established by each such individual. Such interests represent all of the voting interests in ECW Wireless LLC. There will be no change in the management of the licensee. Each individual will serve as the trustee of each respective trust as well as retain the authority to revoke the trust and appoint successor trustees.

The following page illustrates the pre-transfer ownership and the proposed post-transfer ownership.

## Pre-Transfer Ownership Chart