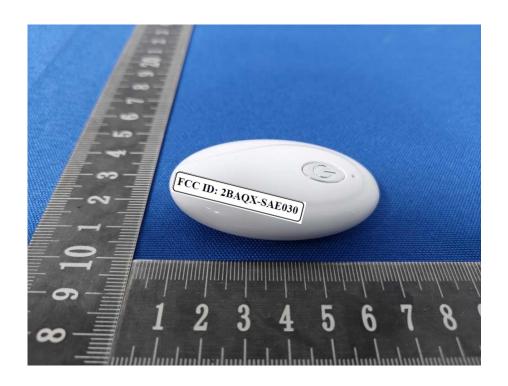

l and Information**

## **FCC Label Sample**

FCC ID: 2BAQX-SAE030

## **FCC Label Specifications**

Text is Black in color and is justified. Labels are printed in indelible ink on permanent adhesive backing or silk-screened onto the EUT or shall be affixed at a conspicuous location on the EUT. Where the EUT is constructed in two or more sections connected by wires and marketed together, the above statement is required to be affixed only to the main control unit. When the EUT is so small or for such use that it is not practicable to place the statement on it, the above information shall be placed in a prominent location in the instruction manual or pamphlet supplied to the user or, alternatively, shall be placed on the container in which the device is marketed.

## **FCC Label Location**