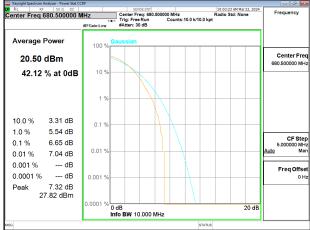

### Band71\_15MHz\_16QAM\_RB75\_0\_CH133197

## Band71\_15MHz\_16QAM\_RB75\_0\_CH133297

Band71\_15MHz\_16QAM\_RB75\_0\_CH133397