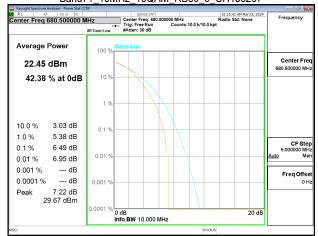

### Band71\_15MHz\_16QAM\_RB75\_0\_CH133197

## Band71\_15MHz\_16QAM\_RB75\_0\_CH133297

Band71\_15MHz\_16QAM\_RB75\_0\_CH133397