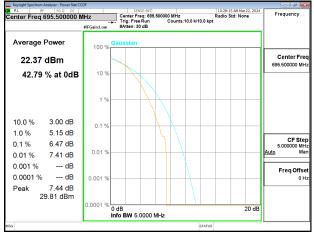

Report No.: TERF2402000329ER

Page: 136 of 137

Band71\_5MHz\_16QAM\_RB25\_0\_CH133447