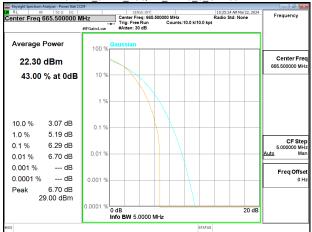

Report No.: TERF2402000329ER

Page: 136 of 137

Band71\_5MHz\_16QAM\_RB25\_0\_CH133447