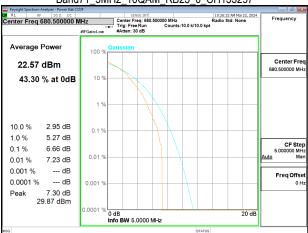

Report No.: TERF2402000329ER

Page: 136 of 137

Band71\_5MHz\_16QAM\_RB25\_0\_CH133447