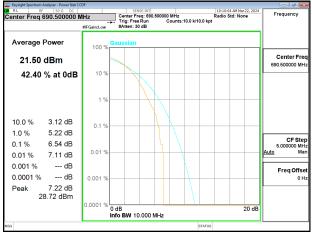

Report No.: TERF2402000329ER

Page: 136 of 137

Band71\_5MHz\_16QAM\_RB25\_0\_CH133447