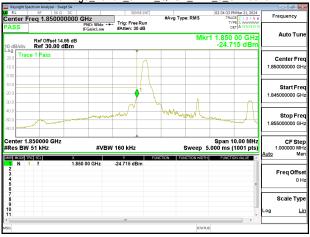

### Band Edge Band2 1.4MHz QPSK RB1 5 CH19193

# Band Edge\_Band2\_1.4MHz\_QPSK\_RB6\_0\_CH18607

### Band Edge Band2 1.4MHz QPSK RB6 0 CH19193

Band Edge Band2 3MHz QPSK RB1 0 CH18615

Band Edge\_Band2\_3MHz\_QPSK\_RB1\_14\_CH19185

Unless otherwise stated the results shown in this test report refer only to the sample(s) tested and such sample(s) are retained for 90 days only. 除业只有约明,此程生处用度影响经少锋平台書,同时此类里度原列的工作,表现企业领土公司事富统可,因可以处理制。