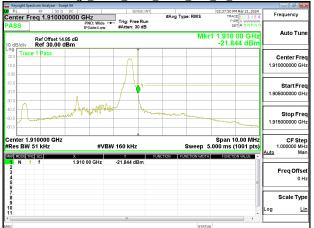

### Band Edge Band2 1.4MHz QPSK RB1 5 CH19193

# Band Edge\_Band2\_1.4MHz\_QPSK\_RB6\_0\_CH18607

### Band Edge Band2 1.4MHz QPSK RB6 0 CH19193

Band Edge Band2 3MHz QPSK RB1 0 CH18615

Band Edge\_Band2\_3MHz\_QPSK\_RB1\_14\_CH19185

Unless otherwise stated the results shown in this test report refer only to the sample(s) tested and such sample(s) are retained for 90 days only. 除业只有约明,此程生处用度影响经少锋平台書,同时此类里度原列的工作,表现企业领土公司事富统可,因可以处理制。