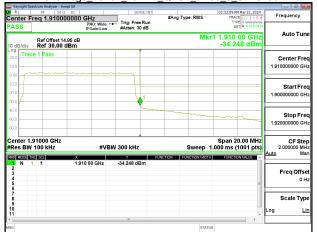

### Band66\_15MHz\_QPSK\_RB75\_0\_CH132047

# Band66 15MHz QPSK RB75 0 CH132322

# Band66 15MHz QPSK RB75 0 CH132597