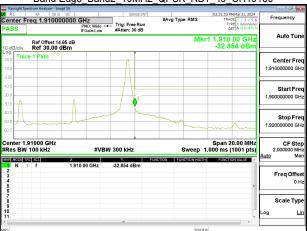

### Band Edge Band2 1.4MHz QPSK RB1 5 CH19193

# Band Edge\_Band2\_1.4MHz\_QPSK\_RB6\_0\_CH18607

### Band Edge Band2 1.4MHz QPSK RB6 0 CH19193

Band Edge Band2 3MHz QPSK RB1 0 CH18615

Band Edge\_Band2\_3MHz\_QPSK\_RB1\_14\_CH19185

Unless otherwise stated the results shown in this test report refer only to the sample(s) tested and such sample(s) are retained for 90 days only. 除业只有约明,此程生处用度影响经少锋平台書,同时此类里度原列的工作,表现企业领土公司事富统可,因可以处理制。