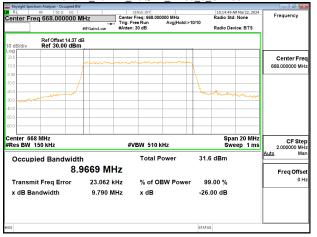

### Band66\_1.4MHz\_QPSK\_RB6\_0\_CH131979

### Band66\_1.4MHz\_QPSK\_RB6\_0\_CH132322

# Band66\_1.4MHz\_QPSK\_RB6\_0\_CH132665