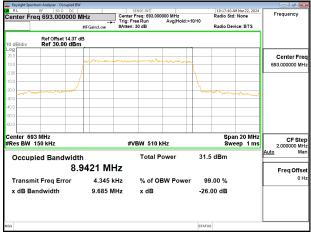

### Band66\_1.4MHz\_16QAM\_RB6\_0\_CH131979

### Band66 1.4MHz 16QAM RB6 0 CH132322

# Band66\_1.4MHz\_16QAM\_RB6\_0\_CH132665

Unless otherwise stated the results shown in this test report refer only to the sample(s) tested and such sample(s) are retained for 90 days only. 除非只有的时,他都是好用魔器测验之样只有害,同时他接见魔是约00千。木都些主领大八司事而统可,不可如以推测。