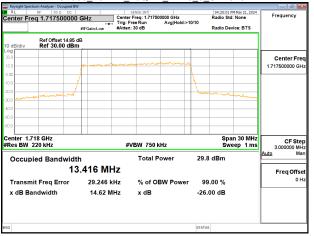

### Band66\_1.4MHz\_QPSK\_RB6\_0\_CH131979

### Band66\_1.4MHz\_QPSK\_RB6\_0\_CH132322

# Band66\_1.4MHz\_QPSK\_RB6\_0\_CH132665