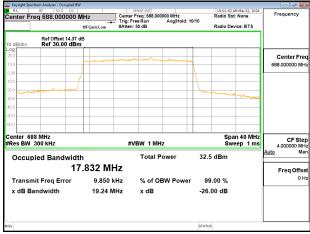

### Band66\_1.4MHz\_16QAM\_RB6\_0\_CH131979

### Band66 1.4MHz 16QAM RB6 0 CH132322

# Band66\_1.4MHz\_16QAM\_RB6\_0\_CH132665

Unless otherwise stated the results shown in this test report refer only to the sample(s) tested and such sample(s) are retained for 90 days only. 除非只有的时,他都是好用魔器测验之样只有害,同时他接见魔是约00千。木都些主领大八司事而统可,不可如以推测。