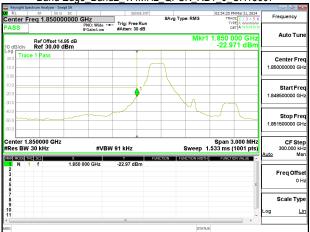

### Band Edge Band2 1.4MHz QPSK RB1 5 CH19193

# Band Edge\_Band2\_1.4MHz\_QPSK\_RB6\_0\_CH18607

### Band Edge Band2 1.4MHz QPSK RB6 0 CH19193

Band Edge Band2 3MHz QPSK RB1 0 CH18615

Band Edge\_Band2\_3MHz\_QPSK\_RB1\_14\_CH19185

Unless otherwise stated the results shown in this test report refer only to the sample(s) tested and such sample(s) are retained for 90 days only. 除业只有约明,此程生处用度影响经少锋平台書,同时此类里度原列的工作,表现企业领土公司事富统可,因可以处理制。