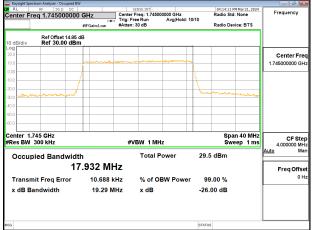

### Band66\_1.4MHz\_QPSK\_RB6\_0\_CH131979

### Band66\_1.4MHz\_QPSK\_RB6\_0\_CH132322

# Band66\_1.4MHz\_QPSK\_RB6\_0\_CH132665