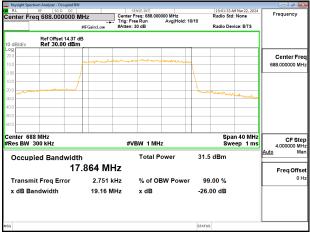

### Band66\_1.4MHz\_QPSK\_RB6\_0\_CH131979

### Band66\_1.4MHz\_QPSK\_RB6\_0\_CH132322

# Band66\_1.4MHz\_QPSK\_RB6\_0\_CH132665