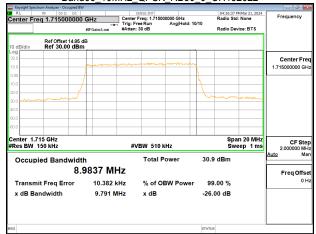

### Band66\_1.4MHz\_QPSK\_RB6\_0\_CH131979

### Band66\_1.4MHz\_QPSK\_RB6\_0\_CH132322

# Band66\_1.4MHz\_QPSK\_RB6\_0\_CH132665