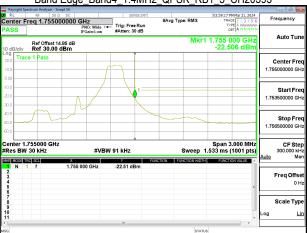

### Band Edge Band4 1.4MHz QPSK RB1 5 CH20393

# Band Edge\_Band4\_1.4MHz\_QPSK\_RB6\_0\_CH19957

### Band Edge Band4 1.4MHz QPSK RB6 0 CH20393

Band Edge Band4 3MHz QPSK RB1 0 CH19965

Band Edge\_Band4\_3MHz\_QPSK\_RB1\_14\_CH20385

Unless otherwise stated the results shown in this test report refer only to the sample(s) tested and such sample(s) are retained for 90 days only. 除业只有约明,此程生处用度影响经少锋平台書,同时此类里度原列的工作,表现企业领土公司事富统可,因可以处理制。