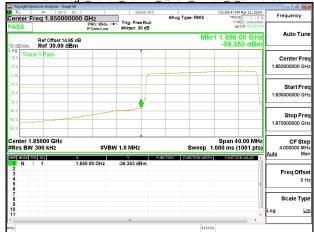

### Band Edge Band4 1.4MHz QPSK RB1 5 CH20393

# Band Edge\_Band4\_1.4MHz\_QPSK\_RB6\_0\_CH19957

### Band Edge Band4 1.4MHz QPSK RB6 0 CH20393

Band Edge Band4 3MHz QPSK RB1 0 CH19965

Band Edge\_Band4\_3MHz\_QPSK\_RB1\_14\_CH20385

Unless otherwise stated the results shown in this test report refer only to the sample(s) tested and such sample(s) are retained for 90 days only. 除业只有约明,此程生处用度影响经少锋平台書,同时此类里度原列的工作,表现企业领土公司事富统可,因可以处理制。