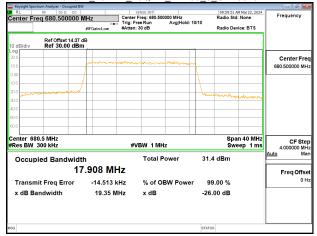

### Band66\_1.4MHz\_QPSK\_RB6\_0\_CH131979

### Band66\_1.4MHz\_QPSK\_RB6\_0\_CH132322

# Band66\_1.4MHz\_QPSK\_RB6\_0\_CH132665