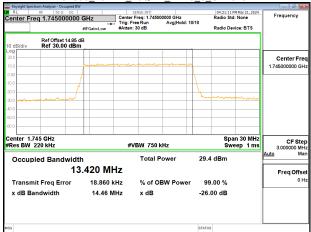

### Band66\_1.4MHz\_16QAM\_RB6\_0\_CH131979

### Band66 1.4MHz 16QAM RB6 0 CH132322

# Band66\_1.4MHz\_16QAM\_RB6\_0\_CH132665

Unless otherwise stated the results shown in this test report refer only to the sample(s) tested and such sample(s) are retained for 90 days only. 除非只有的时,他都是好用魔器测验之样只有害,同时他接见魔是约00千。木都些主领大八司事而统可,不可如以推测。