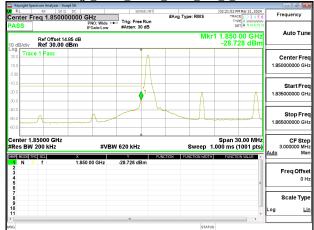

### Band66\_15MHz\_QPSK\_RB75\_0\_CH132047

# Band66 15MHz QPSK RB75 0 CH132322

# Band66 15MHz QPSK RB75 0 CH132597