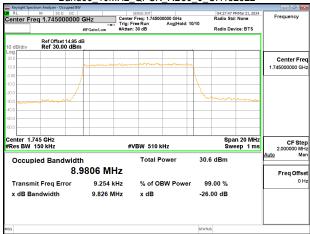

### Band66\_1.4MHz\_QPSK\_RB6\_0\_CH131979

### Band66\_1.4MHz\_QPSK\_RB6\_0\_CH132322

# Band66\_1.4MHz\_QPSK\_RB6\_0\_CH132665