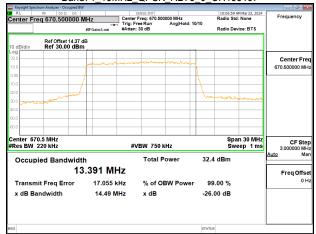

### Band66\_1.4MHz\_QPSK\_RB6\_0\_CH131979

### Band66\_1.4MHz\_QPSK\_RB6\_0\_CH132322

# Band66\_1.4MHz\_QPSK\_RB6\_0\_CH132665