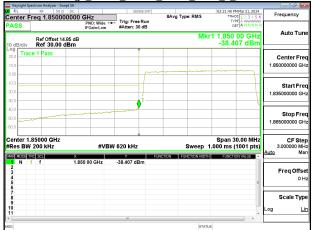

### Band66\_1.4MHz\_QPSK\_RB6\_0\_CH131979

### Band66\_1.4MHz\_QPSK\_RB6\_0\_CH132322

# Band66\_1.4MHz\_QPSK\_RB6\_0\_CH132665