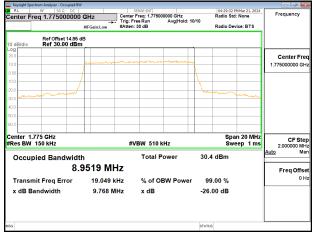

### Band66\_1.4MHz\_QPSK\_RB6\_0\_CH131979

### Band66\_1.4MHz\_QPSK\_RB6\_0\_CH132322

# Band66\_1.4MHz\_QPSK\_RB6\_0\_CH132665