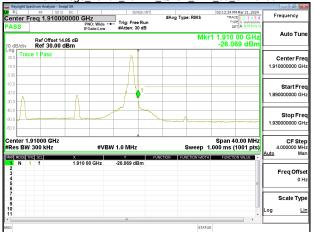

### Band66\_1.4MHz\_16QAM\_RB6\_0\_CH131979

### Band66 1.4MHz 16QAM RB6 0 CH132322

# Band66\_1.4MHz\_16QAM\_RB6\_0\_CH132665

Unless otherwise stated the results shown in this test report refer only to the sample(s) tested and such sample(s) are retained for 90 days only. 除非只有的时,他都是好用魔器测验之样只有害,同时他接见魔是约00千。木都些主领大八司事而统可,不可如以推测。