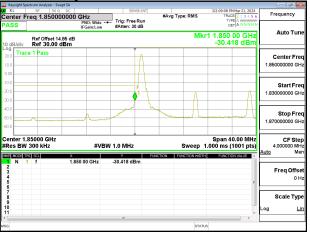

### Band66\_1.4MHz\_QPSK\_RB6\_0\_CH131979

### Band66\_1.4MHz\_QPSK\_RB6\_0\_CH132322

# Band66\_1.4MHz\_QPSK\_RB6\_0\_CH132665