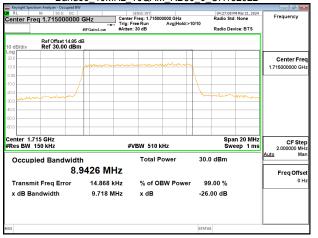

### Band66\_1.4MHz\_QPSK\_RB6\_0\_CH131979

### Band66\_1.4MHz\_QPSK\_RB6\_0\_CH132322

# Band66\_1.4MHz\_QPSK\_RB6\_0\_CH132665