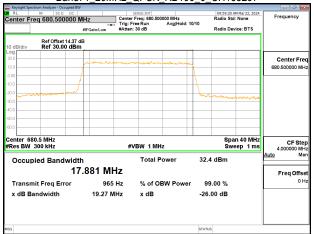

### Band66\_1.4MHz\_16QAM\_RB6\_0\_CH131979

### Band66 1.4MHz 16QAM RB6 0 CH132322

# Band66\_1.4MHz\_16QAM\_RB6\_0\_CH132665

Unless otherwise stated the results shown in this test report refer only to the sample(s) tested and such sample(s) are retained for 90 days only. 除非只有的时,他都是好用魔器测验之样只有害,同时他接见魔是约00千。木都些主领大八司事而统可,不可如以推测。