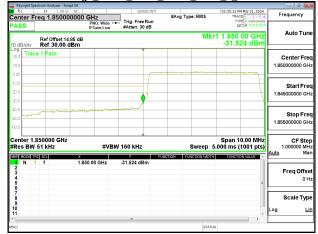

### Band Edge Band2 1.4MHz QPSK RB1 5 CH19193

# Band Edge\_Band2\_1.4MHz\_QPSK\_RB6\_0\_CH18607

### Band Edge Band2 1.4MHz QPSK RB6 0 CH19193

Band Edge Band2 3MHz QPSK RB1 0 CH18615

Band Edge\_Band2\_3MHz\_QPSK\_RB1\_14\_CH19185

Unless otherwise stated the results shown in this test report refer only to the sample(s) tested and such sample(s) are retained for 90 days only. 除业只有约明,此程生处用度影响经少锋平台書,同时此类里度原列的工作,表现企业领土公司事富统可,因可以处理制。