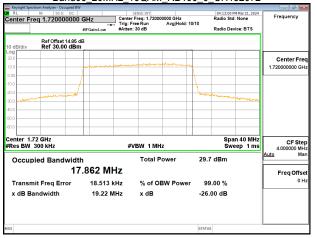

### Band66 3MHz 16QAM RB15 0 CH131987

### Band66 3MHz 16QAM RB15 0 CH132322

# Band66 3MHz 16QAM RB15 0 CH132657

Unless otherwise stated the results shown in this test report refer only to the sample(s) tested and such sample(s) are retained for 90 days only.

除非另有說明,此報告結果僅對測試之樣品負責,同時此樣品僅保留90天。本報告未經本公司書面許可,不可部份複製。
This document is issued by the Company subject to its General Conditions of Service printed overleaf, available on request or accessible at <a href="http://www.sgs.com.tw/Terms-and-Conditions">http://www.sgs.com.tw/Terms-and-Conditions</a> and for electronic format documents, subject to Terms and Conditions for Electronic Documents at <a href="http://www.sgs.com.tw/Terms-and-Conditions">http://www.sgs.com.tw/Terms-and-Conditions</a>. Attention is drawn to the limitation of liability, indemnification and jurisdiction issues defined therein. Any holder of this document is advised that information contained hereon reflects the Company's findings at the time of its intervention only and within the limits of Client's instructions, if any. The Company's sole responsibility is to its Client and this document does not exonerate parties to a transaction from exercising all their rights and obligations under the transaction documents. This document cannot be reproduced except in full, without prior written approval of the Company. Any unauthorized alteration, forgery or falsification of the content or appearance of this document is unlawful and offenders may be prosecuted to the fullest extent of the law