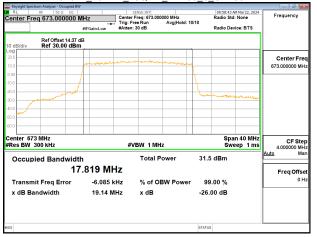

### Band66\_1.4MHz\_16QAM\_RB6\_0\_CH131979

### Band66 1.4MHz 16QAM RB6 0 CH132322

# Band66\_1.4MHz\_16QAM\_RB6\_0\_CH132665

Unless otherwise stated the results shown in this test report refer only to the sample(s) tested and such sample(s) are retained for 90 days only. 除非只有的时,他都是好用魔器测验之样只有害,同时他接见魔是约00千。木都些主领大八司事而统可,不可如以推测。