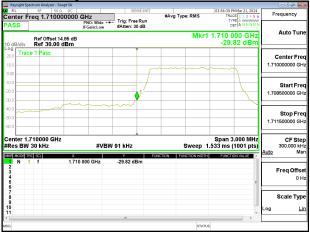

### Band Edge Band4 1.4MHz QPSK RB1 5 CH20393

# Band Edge\_Band4\_1.4MHz\_QPSK\_RB6\_0\_CH19957

### Band Edge Band4 1.4MHz QPSK RB6 0 CH20393

Band Edge Band4 3MHz QPSK RB1 0 CH19965

Band Edge\_Band4\_3MHz\_QPSK\_RB1\_14\_CH20385

Unless otherwise stated the results shown in this test report refer only to the sample(s) tested and such sample(s) are retained for 90 days only. 除业只有约明,此程生处用度影响经少锋平台書,同时此类里度原列的工作,表现企业领土公司事富统可,因可以处理制。