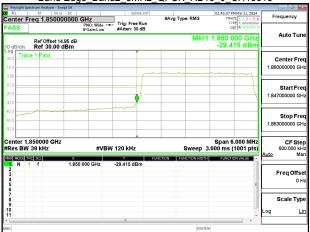

### Band Edge Band2 5MHz QPSK RB1 24 CH19175

Band Edge Band2 5MHz QPSK RB25 0 CH18625

Band Edge Band2 5MHz QPSK RB25 0 CH19175

Unless otherwise stated the results shown in this test report refer only to the sample(s) tested and such sample(s) are retained for 90 days only.