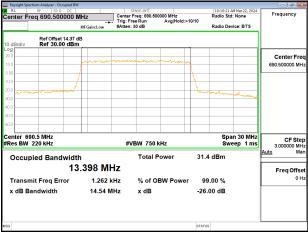

### Band66\_1.4MHz\_QPSK\_RB6\_0\_CH131979

### Band66\_1.4MHz\_QPSK\_RB6\_0\_CH132322

# Band66\_1.4MHz\_QPSK\_RB6\_0\_CH132665