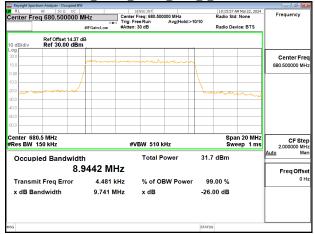

### Band66\_1.4MHz\_16QAM\_RB6\_0\_CH131979

### Band66 1.4MHz 16QAM RB6 0 CH132322

# Band66\_1.4MHz\_16QAM\_RB6\_0\_CH132665

Unless otherwise stated the results shown in this test report refer only to the sample(s) tested and such sample(s) are retained for 90 days only. 除非只有的时,他都是好用魔器测验之样只有害,同时他接见魔是约00千。木都些主领大八司事而统可,不可如以推测。