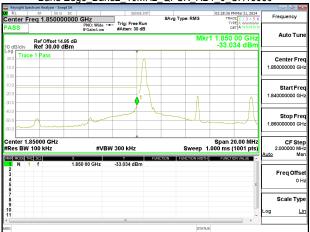

### Band Edge Band2 1.4MHz QPSK RB1 5 CH19193

# Band Edge\_Band2\_1.4MHz\_QPSK\_RB6\_0\_CH18607

### Band Edge Band2 1.4MHz QPSK RB6 0 CH19193

Band Edge Band2 3MHz QPSK RB1 0 CH18615

Band Edge\_Band2\_3MHz\_QPSK\_RB1\_14\_CH19185

Unless otherwise stated the results shown in this test report refer only to the sample(s) tested and such sample(s) are retained for 90 days only. 除业只有约明,此程生处用度影响经少锋平台書,同时此类里度原列的工作,表现企业领土公司事富统可,因可以处理制。