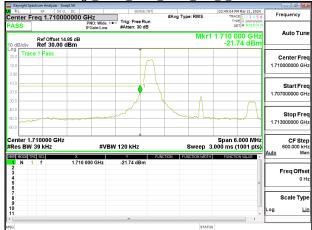

### Band Edge Band4 1.4MHz QPSK RB1 5 CH20393

# Band Edge\_Band4\_1.4MHz\_QPSK\_RB6\_0\_CH19957

### Band Edge Band4 1.4MHz QPSK RB6 0 CH20393

Band Edge Band4 3MHz QPSK RB1 0 CH19965

Band Edge\_Band4\_3MHz\_QPSK\_RB1\_14\_CH20385

Unless otherwise stated the results shown in this test report refer only to the sample(s) tested and such sample(s) are retained for 90 days only. 除业只有约明,此程生处用度影响经少锋平台書,同时此类里度原列的工作,表现企业领土公司事富统可,因可以处理制。