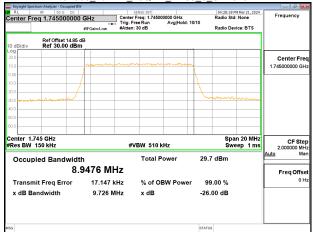

### Band66\_1.4MHz\_QPSK\_RB6\_0\_CH131979

### Band66\_1.4MHz\_QPSK\_RB6\_0\_CH132322

# Band66\_1.4MHz\_QPSK\_RB6\_0\_CH132665