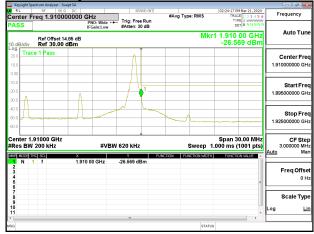

### Band66\_15MHz\_QPSK\_RB75\_0\_CH132047

# Band66 15MHz QPSK RB75 0 CH132322

# Band66 15MHz QPSK RB75 0 CH132597