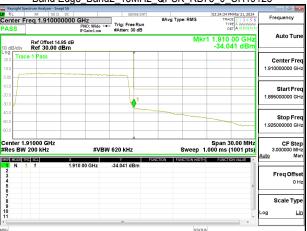

### Band66\_1.4MHz\_16QAM\_RB6\_0\_CH131979

### Band66 1.4MHz 16QAM RB6 0 CH132322

# Band66\_1.4MHz\_16QAM\_RB6\_0\_CH132665

Unless otherwise stated the results shown in this test report refer only to the sample(s) tested and such sample(s) are retained for 90 days only. 除非只有的时,他都是好用魔器测验之样只有害,同时他接见魔是约00千。木都些主领大八司事而统可,不可如以推测。