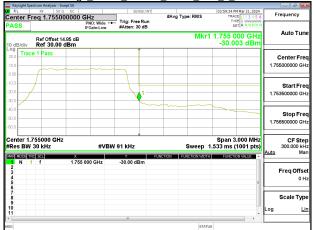

### Band Edge Band4 1.4MHz QPSK RB1 5 CH20393

# Band Edge\_Band4\_1.4MHz\_QPSK\_RB6\_0\_CH19957

### Band Edge Band4 1.4MHz QPSK RB6 0 CH20393

Band Edge Band4 3MHz QPSK RB1 0 CH19965

Band Edge\_Band4\_3MHz\_QPSK\_RB1\_14\_CH20385

Unless otherwise stated the results shown in this test report refer only to the sample(s) tested and such sample(s) are retained for 90 days only. 除业只有约明,此程生处用度影响经少锋平台書,同时此类里度原列的工作,表现企业领土公司事富统可,因可以处理制。