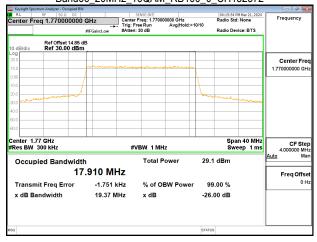

### Band66\_1.4MHz\_16QAM\_RB6\_0\_CH131979

### Band66 1.4MHz 16QAM RB6 0 CH132322

# Band66\_1.4MHz\_16QAM\_RB6\_0\_CH132665

Unless otherwise stated the results shown in this test report refer only to the sample(s) tested and such sample(s) are retained for 90 days only. 除非只有的时,他都是好用魔器测验之样只有害,同时他接见魔是约00千。木都些主领大八司事而统可,不可如以推测。