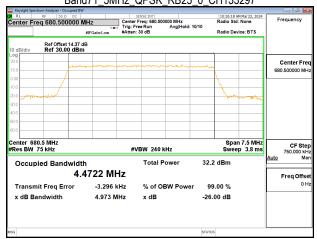

### Band66 3MHz 16QAM RB15 0 CH131987

### Band66 3MHz 16QAM RB15 0 CH132322

# Band66 3MHz 16QAM RB15 0 CH132657

Unless otherwise stated the results shown in this test report refer only to the sample(s) tested and such sample(s) are retained for 90 days only.

除非另有說明,此報告結果僅對測試之樣品負責,同時此樣品僅保留90天。本報告未經本公司書面許可,不可部份複製。
This document is issued by the Company subject to its General Conditions of Service printed overleaf, available on request or accessible at <a href="http://www.sgs.com.tw/Terms-and-Conditions">http://www.sgs.com.tw/Terms-and-Conditions</a> and for electronic format documents, subject to Terms and Conditions for Electronic Documents at <a href="http://www.sgs.com.tw/Terms-and-Conditions">http://www.sgs.com.tw/Terms-and-Conditions</a>. Attention is drawn to the limitation of liability, indemnification and jurisdiction issues defined therein. Any holder of this document is advised that information contained hereon reflects the Company's findings at the time of its intervention only and within the limits of Client's instructions, if any. The Company's sole responsibility is to its Client and this document does not exonerate parties to a transaction from exercising all their rights and obligations under the transaction documents. This document cannot be reproduced except in full, without prior written approval of the Company. Any unauthorized alteration, forgery or falsification of the content or appearance of this document is unlawful and offenders may be prosecuted to the fullest extent of the law