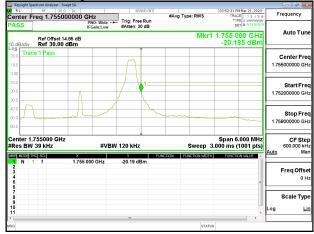

### Band Edge Band4 1.4MHz QPSK RB1 5 CH20393

# Band Edge\_Band4\_1.4MHz\_QPSK\_RB6\_0\_CH19957

### Band Edge Band4 1.4MHz QPSK RB6 0 CH20393

Band Edge Band4 3MHz QPSK RB1 0 CH19965

Band Edge\_Band4\_3MHz\_QPSK\_RB1\_14\_CH20385

Unless otherwise stated the results shown in this test report refer only to the sample(s) tested and such sample(s) are retained for 90 days only. 除业只有约明,此程生处用度影响经少锋平台書,同时此类里度原列的工作,表现企业领土公司事富统可,因可以处理制。