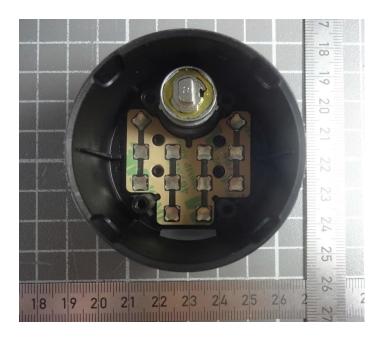

## **Annex C: Internal EUT Photos**

EUT, housing opened, view 3\*

PCB, top view\*

 Examiner:
 Sebasstian KREHS
 Report Number:
 F231771E4 2<sup>nd</sup> version

 Date of issue:
 23.04.2024
 Order Number:
 23-111771
 page 2 of 3