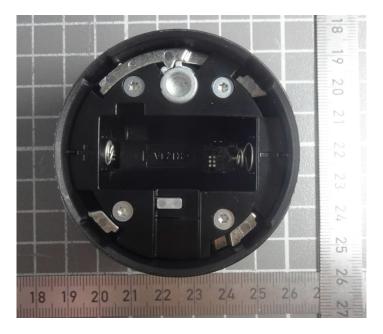

## **Annex C: Internal EUT Photos**

EUT, housing opened, view 1\*

EUT, housing opened, view 2\*

 Examiner:
 Sebasstian KREHS
 Report Number:
 F231771E4 2<sup>nd</sup> version

 Date of issue:
 23.04.2024
 Order Number:
 23-111771
 page 1 of 3